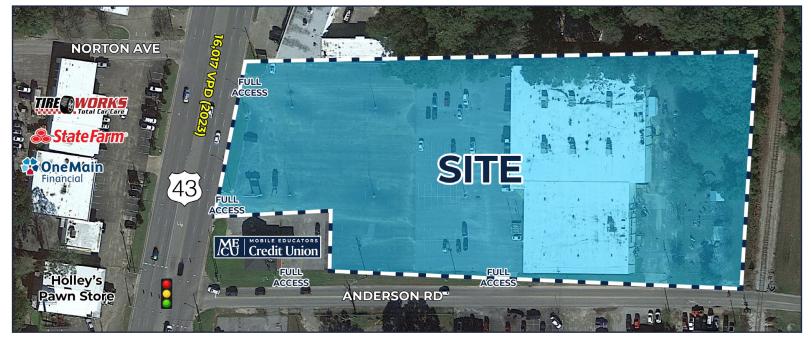

## **Property Features**

- · 50,000 SF building
- · 4.5 AC parcel
- · Zoning: B-2 (City of Saraland)
- · Ample parking with 100+ spaces
- · Improved lot with utilities and infrastructure in place
- Excellent visibility to Highway 43 with more than 16,000 cars per day (ALDOT, 2023)
- Excellent access with lighted intersection onto Highway 43
- · Property sits on 2 parcels