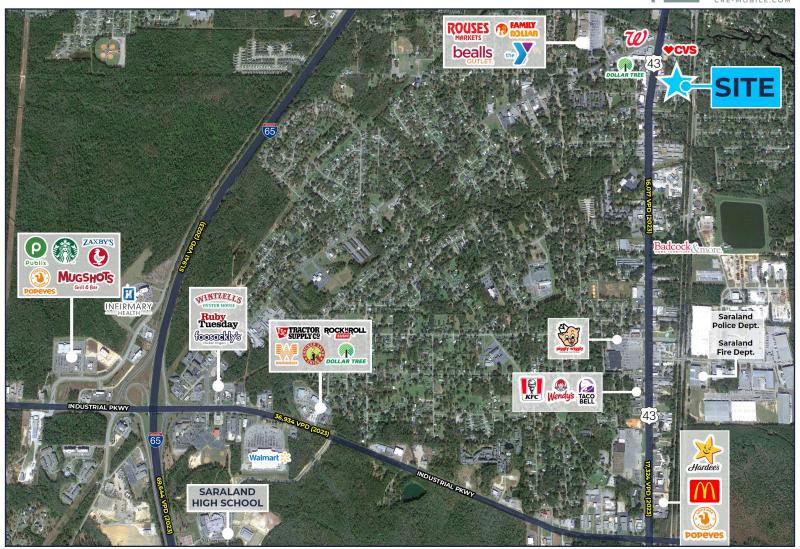

## **Property Features**

- · 50,000 SF building
- · 4.5 AC parcel
- · Zoning: B-2 (City of Saraland)
- · Ample parking with 100+ spaces
- · Improved lot with utilities and infrastructure in place
- Excellent visibility to Highway 43 with more than 16,000 cars per day (ALDOT, 2023)
- Excellent access with lighted intersection onto Highway 43
- · Property sits on 2 parcels