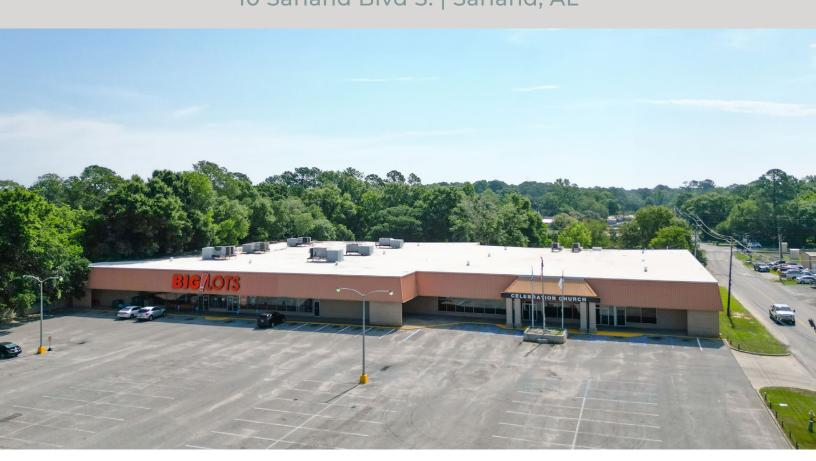

## **Property Features**

- · 50,000 SF building
- · 4.5 AC parcel
- · Zoning: B-2 (City of Saraland)
- · Ample parking with 100+ spaces
- · Improved lot with utilities and infrastructure in place
- Excellent visibility to Highway 43 with more than 16,000 cars per day (ALDOT, 2023)
- Excellent access with lighted intersection onto Highway 43
- · Property sits on 2 parcels