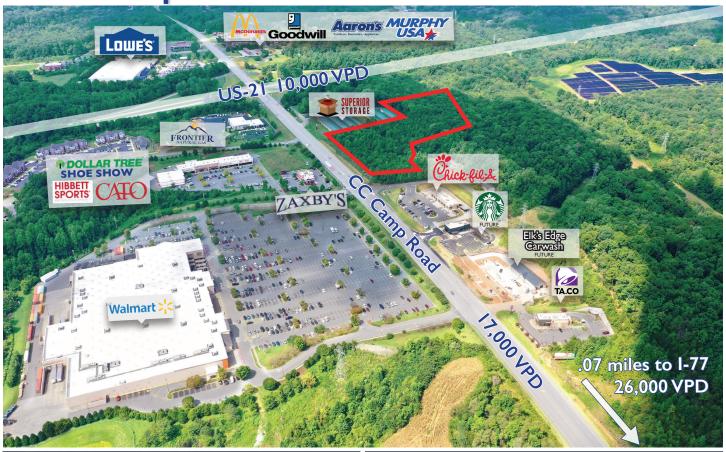

## CC Camp Road | Elkin NC 28621

- 10.72± Acres
- Lenient HB Zoning with 0.7± AC zoned LDR
- Easy Access to Interstate 77 & Hwy 21
- Beside Chick-Fil-A & adjacent to Walmart, Zaxby's & Dollar Tree
- 525' Road Frontage