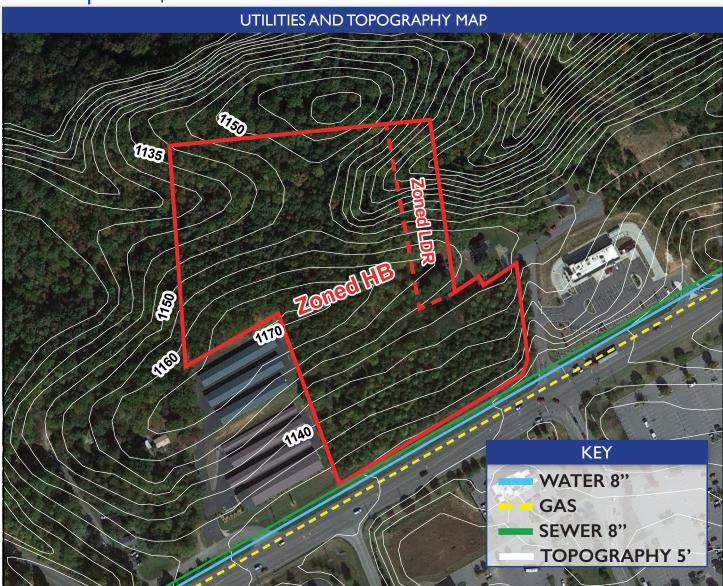

## CC Camp Road | Elkin NC 28621

- 10.72± Acres
- Lenient HB Zoning with 0.7± AC zoned LDR
- Easy Access to Interstate 77 & Hwy 21
- Beside Chick-Fil-A & adjacent to Walmart, Zaxby's & Dollar Tree
- 525' Road Frontage