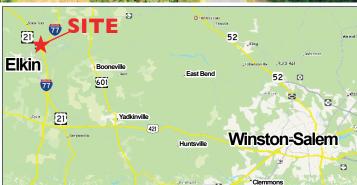

## CC Camp Road Elkin, NC 28621

For Sale: 10.72± Acres

For more information:

John L. Ruffin, CCIM Jruffin@meridianrealty.com 336.480.2081 FOR SALE: \$1,850,000.00

Spencer T. Bennett, CCIM Spencer@meridianrealty.com 336.480.2327

## CC Camp Road | Elkin NC 28621

- 10.72± Acres
- Lenient HB Zoning with 0.7± AC zoned LDR
- Easy Access to Interstate 77 & Hwy 21
- Beside Chick-Fil-A & adjacent to Walmart, Zaxby's & Dollar Tree
- 525' Road Frontage