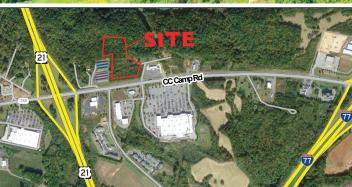

## CC Camp Road | Elkin NC 28621

- 10.72± Acres
- Lenient HB Zoning with 0.7± AC zoned LDR
- Easy Access to Interstate 77 & Hwy 21
- Beside Chick-Fil-A & adjacent to Walmart, Zaxby's & Dollar Tree
- 525' Road Frontage