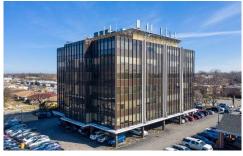

#### 6160 N. Cicero Ave, Chicago, IL 60646

**Features Include:** 6160 North Cicero Avenue is a 7-story office building available for lease in Chicago located conveniently in the Sauganash neighborhood overlooking the Edens Expressway (I-94) providing quick access via the Peterson Avenue interchange. Ample parking (covered, uncovered and underground), unobstructed views, numerous retailers (1 block to Whole Foods) make this an ideal location for businesses looking to be located in Chicago without the parking and commuter traffic found downtown.

### 6160 N. Cicero Ave, Chicago, IL 60646

Additional Information: Edens East located at 6160 N. Cicero Ave, is nestled in the heart of one of Chicago's most desirable neighborhoods, Sauganash. This outstanding space offers a multitude of features and benefits that position it as a prime choice for businesses seeking a superior office environment. The properties proximity to major transportation routes, including convenient access to highways and public transportation, ensures seamless connectivity for employees and clients. The 3 mile radius has a population of 286,779 with a median household income of \$55,059 (\$92,522 in 1 mile).