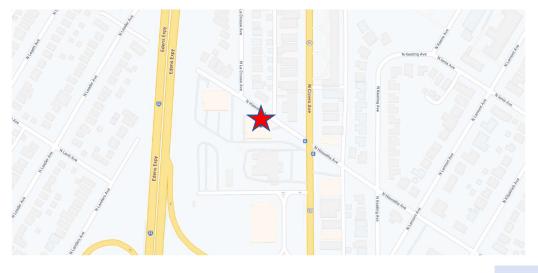

#### 6160 N. Cicero Ave, Chicago, IL 60646

**Features Include:** 6160 North Cicero Avenue is a 7-story office building available for lease in Chicago located conveniently in the Sauganash neighborhood overlooking the Edens Expressway (I-94) providing quick access via the Peterson Avenue interchange. Ample parking (covered, uncovered and underground), unobstructed views, numerous retailers (1 block to Whole Foods) make this an ideal location for businesses looking to be located in Chicago without the parking and commuter traffic found downtown.

### 6160 N. Cicero Ave, Chicago, IL 60646

Additional Information: Edens East located at 6160 N. Cicero Ave, is nestled in the heart of one of Chicago's most desirable neighborhoods, Sauganash. This outstanding space offers a multitude of features and benefits that position it as a prime choice for businesses seeking a superior office environment. The properties proximity to major transportation routes, including convenient access to highways and public transportation, ensures seamless connectivity for employees and clients. The 3 mile radius has a population of 286,779 with a median household income of \$55,059 (\$92,522 in 1 mile).