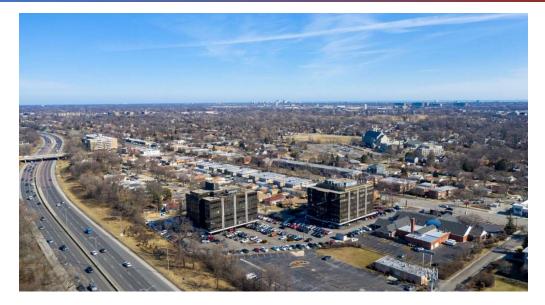

# Outstanding View of the Chicago Skyline

Amenities:

- 450 5,500 Sq. Ft. Available
- Half of a Block Away From the I-94 (Edens Expressway)
- Ample Parking Covered, Uncovered and Private Garage
- Located ½ Block Away from Whole Foods Market
- Public Transportation to Property with #54-A Bus Stop
- 1 Mile from Metra North Line Stop at Forest Glen
- Ideal Niche Between Downtown and the NorthShore
- Prime High Visibility I-94 Location
- Population of Over 285,000 in a 3 mile radius
- Median Household Income of \$92,522 in a 1 mile radius

#### 6160 N. Cicero Ave, Chicago, IL 60646

**Features Include:** 6160 North Cicero Avenue is a 7-story office building available for lease in Chicago located conveniently in the Sauganash neighborhood overlooking the Edens Expressway (I-94) providing quick access via the Peterson Avenue interchange. Ample parking (covered, uncovered and underground), unobstructed views, numerous retailers (1 block to Whole Foods) make this an ideal location for businesses looking to be located in Chicago without the parking and commuter traffic found downtown.

### 6160 N. Cicero Ave, Chicago, IL 60646

Additional Information: Edens East located at 6160 N. Cicero Ave, is nestled in the heart of one of Chicago's most desirable neighborhoods, Sauganash. This outstanding space offers a multitude of features and benefits that position it as a prime choice for businesses seeking a superior office environment. The properties proximity to major transportation routes, including convenient access to highways and public transportation, ensures seamless connectivity for employees and clients. The 3 mile radius has a population of 286,779 with a median household income of \$55,059 (\$92,522 in 1 mile).