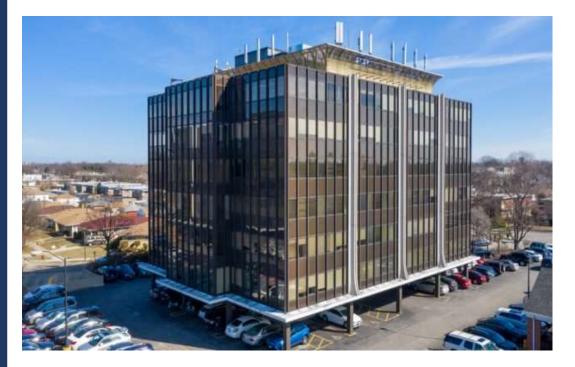

## For LEASE \$22 psf MG 7-Story Professional Office Building

½ Block from the Edens Expressway &
1 Mile From The Metra North Line
: 6160 N. Cicero Ave (Edens East)

4747 W. Peterson Ave., Chicago, IL 60646 P: 773-736-4100 E: info@imperialrealtyco.com www.imperialrealtyco.com

#### 6160 N. Cicero Ave, Chicago, IL 60646

**Features Include:** 6160 North Cicero Avenue is a 7-story office building available for lease in Chicago located conveniently in the Sauganash neighborhood overlooking the Edens Expressway (I-94) providing quick access via the Peterson Avenue interchange. Ample parking (covered, uncovered and underground), unobstructed views, numerous retailers (1 block to Whole Foods) make this an ideal location for businesses looking to be located in Chicago without the parking and commuter traffic found downtown.