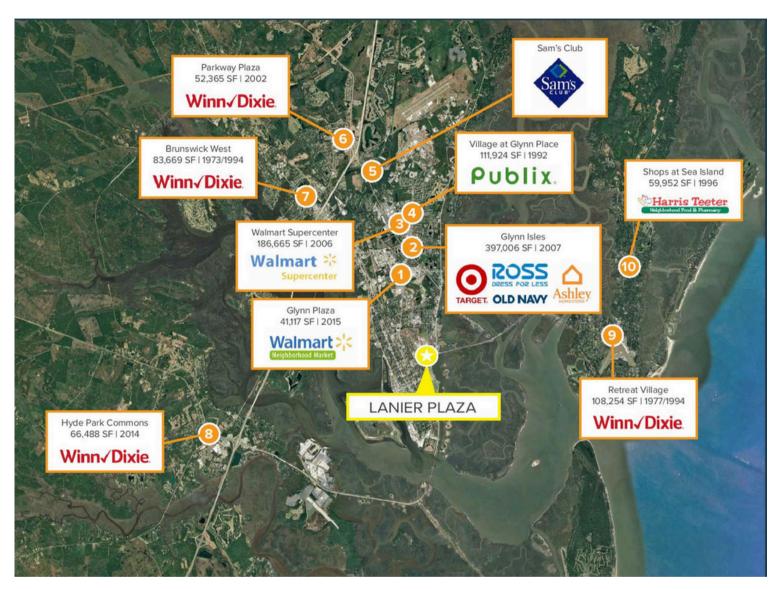

### **Property Location**

Located along I-95, the east coast Artery of Commerce connecting Maine to Miami. Lanier Plaza sits as the last grocery-anchored shopping center prior to the Sidney Lanier Bridge pulling consumers traveling North to the center and South towards Jekyll Island and Piney Bluff.