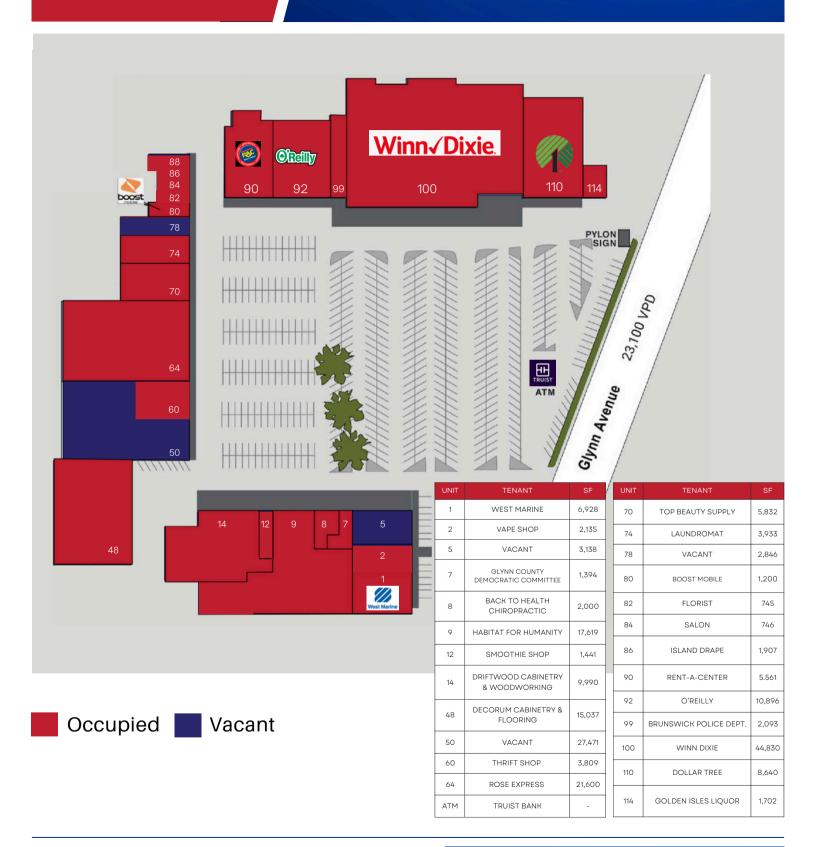

## **Property Overview**

Lanier Plaza sits along the highly trafficked Glynn Avenue. The highly trafficked thoroughfare provides regional connectivity and excellent visibility while the property 's three points of ingress/egress provide easy accessibility. Anchored by Winn-Dixie, Dollar Tree, RentA-Center and Habitat for Humanity. The majority of center 's customers live within a 5-minute drive time, thousands of annual customers are observed to be traveling 10+ minutes to Lanier Plaza.

#### **Co-Tenants**

Winn Dixie

**Tuesday Morning** 

**Dollar Tree** 