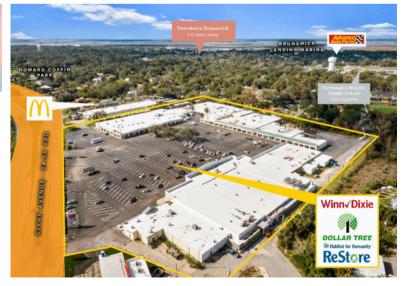

## **Property Overview**

Lanier Plaza sits along the highly trafficked Glynn Avenue. The highly trafficked thoroughfare provides regional connectivity and excellent visibility while the property 's three points of ingress/egress provide easy accessibility. Anchored by Winn-Dixie, Dollar Tree, RentA-Center and Habitat for Humanity. The majority of center 's customers live within a 5-minute drive time, thousands of annual customers are observed to be traveling 10+ minutes to Lanier Plaza.

### **Property Location**

Located along I-95, the east coast Artery of Commerce connecting Maine to Miami. Lanier Plaza sits as the last grocery-anchored shopping center prior to the Sidney Lanier Bridge pulling consumers traveling North to the center and South towards Jekyll Island and Piney Bluff.