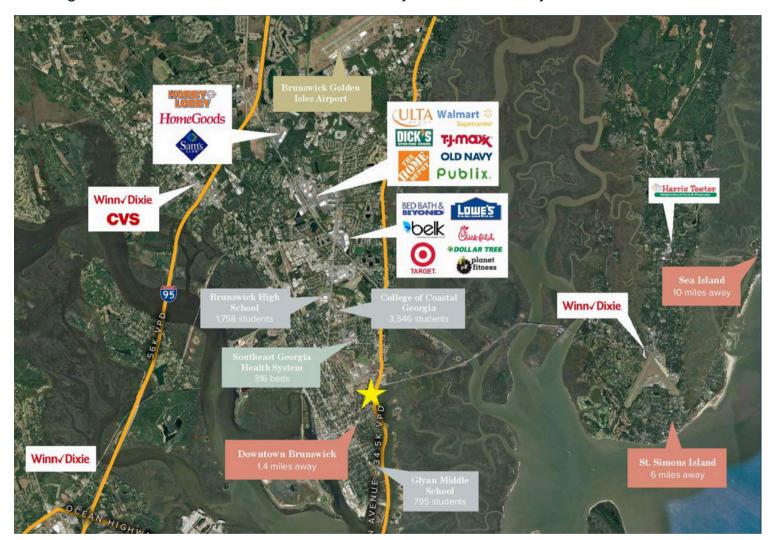

### **Property Location**

Located along I-95, the east coast Artery of Commerce connecting Maine to Miami. Lanier Plaza sits as the last grocery-anchored shopping center prior to the Sidney Lanier Bridge pulling consumers traveling North to the center and South towards Jekyll Island and Piney Bluff.

## **Marketing Demographics**

| Demographics     | 3-Mile   | 10-Mile | 15-Mile |
|------------------|----------|---------|---------|
| Total Population | 8,880    |         |         |
| Households       | 3,197    |         |         |
| Avg. Income      | \$43,487 |         |         |

### **Traffic Count**

Roughly 26,000 vehicles travel per day on Glynn Avenue, connecting Main to Miami