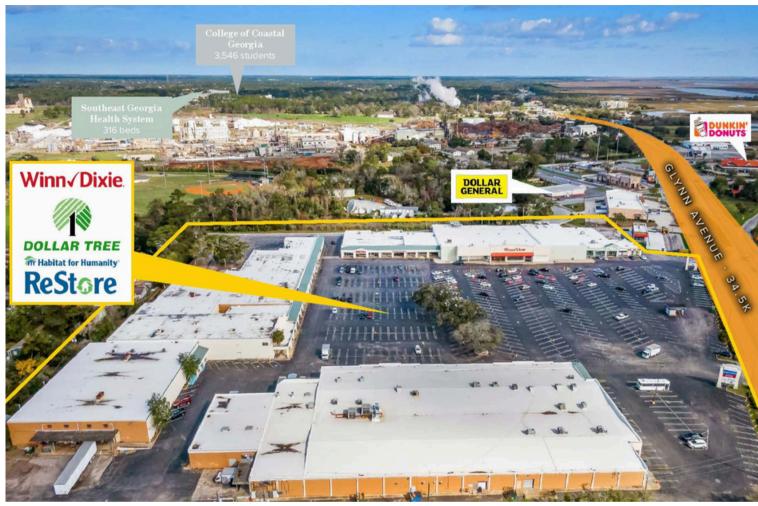

## **Property Overview**

Lanier Plaza sits along the highly trafficked Glynn Avenue. The highly trafficked thoroughfare provides regional connectivity and excellent visibility while the property 's three points of ingress/egress provide easy accessibility. Anchored by Winn-Dixie, Dollar Tree, RentA-Center and Habitat for Humanity. The majority of center 's customers live within a 5-minute drive time, thousands of annual customers are observed to be traveling 10+ minutes to Lanier Plaza.

### **Property Location**

Located along I-95, the east coast Artery of Commerce connecting Maine to Miami. Lanier Plaza sits as the last grocery-anchored shopping center prior to the Sidney Lanier Bridge pulling consumers traveling North to the center and South towards Jekyll Island and Piney Bluff.

### **Traffic Count**

Roughly 26,000 vehicles travel per day on Glynn Avenue, connecting Main to Miami