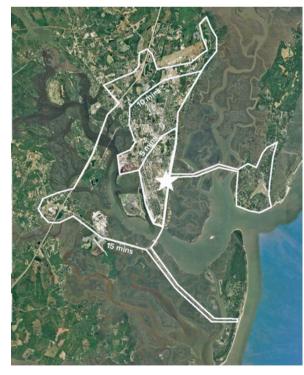

### **Property Location**

Located along I-95, the east coast Artery of Commerce connecting Maine to Miami. Lanier Plaza sits as the last grocery-anchored shopping center prior to the Sidney Lanier Bridge pulling consumers traveling North to the center and South towards Jekyll Island and Piney Bluff.

### **Traffic Count**

Roughly 26,000 vehicles travel per day on Glynn Avenue, connecting Main to Miami