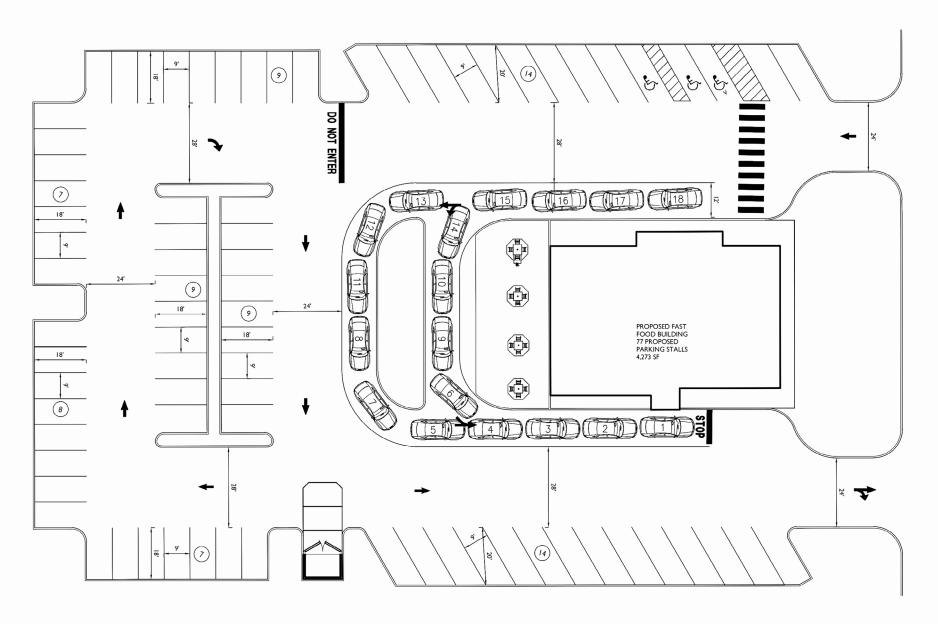

# 1.75 ACRES WITH DRIVE-THRU

**VIEW PROPERTY** 

#### **HIGHLIGHTS**

- 1.75-acre parcel with 200' of frontage
- Ground lease or build-to-suit
- **Drive-thru** opportunity
- Branding opportunity with building and monument signage