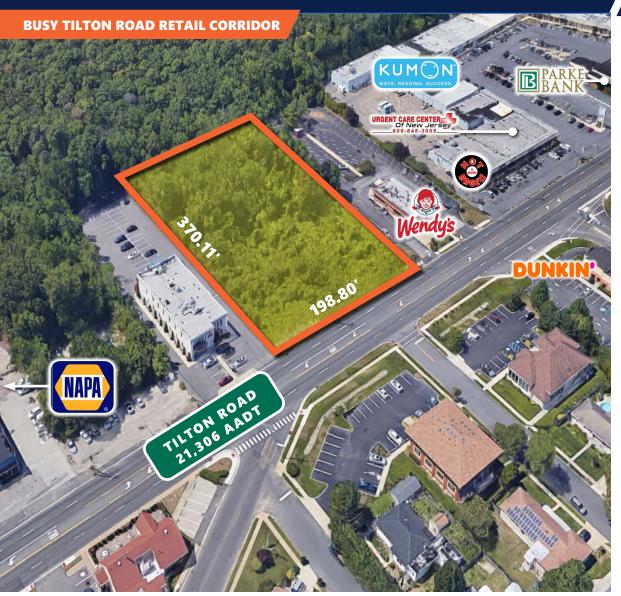

# 1.75 ACRES WITH DRIVE-THRU

**VIEW PROPERTY** 

#### **HIGHLIGHTS**

- 1.75-acre parcel with 200' of frontage
- Ground lease or build-to-suit
- **Drive-thru** opportunity
- Branding opportunity with building and monument signage