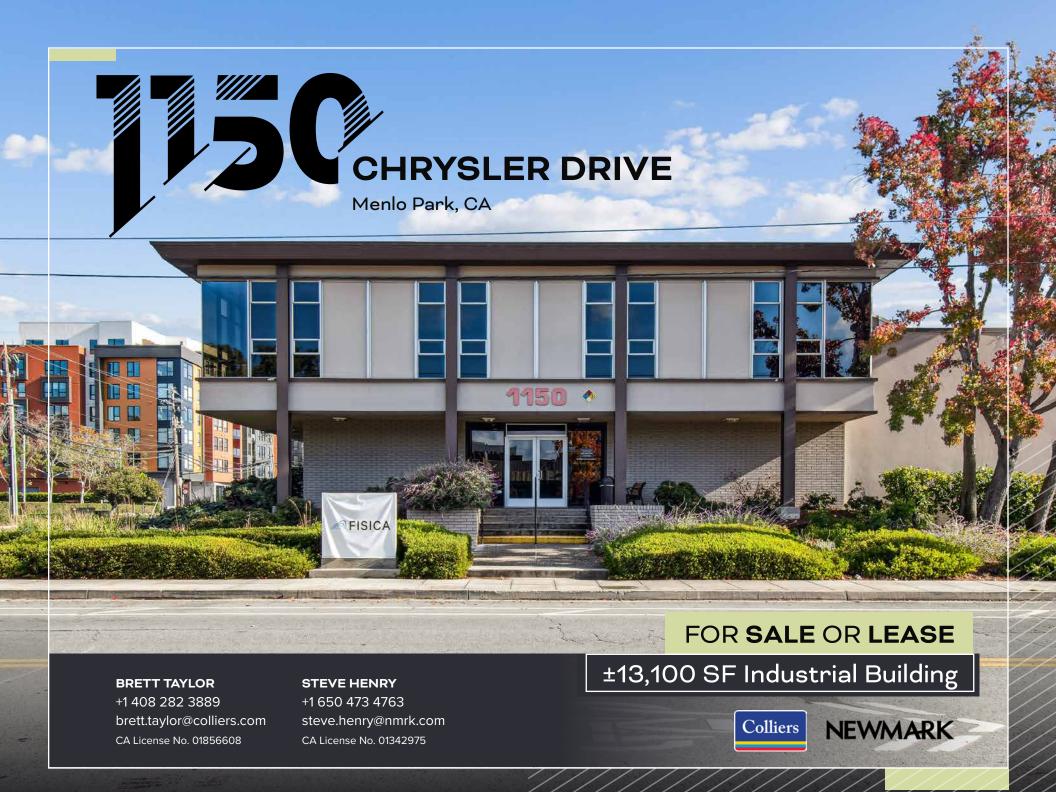

## BUILDING HIGHLIGHTS

Approximately 10k SF warehouse and 3k SF office

Can be leased or purchased with next door building for total of 27,100 SF

1 loading dock and 2 roll-up doors

22 parking spaces

Fenced yard area

16' warehouse clear height

120/240-volt 400 amp 3-phase power

Strategic location surrounded by new development and big tech

FIRST FLOOR **±10,287 SF** 

DRIVE-IN ROLL UP DOOR OFFICE ±13'-3"X13'-4"

CHRYSLER DRIVE