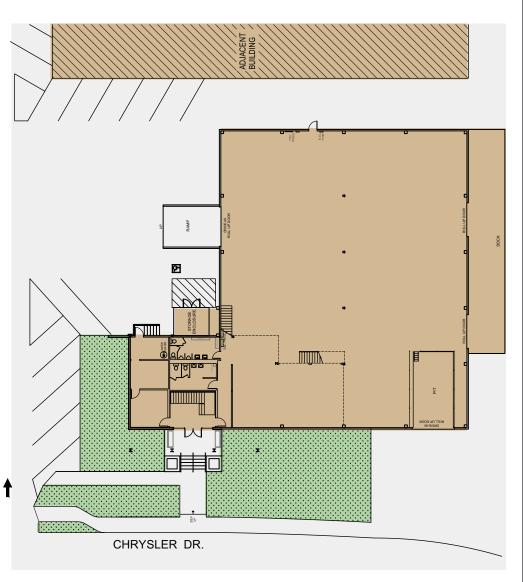

## BUILDING HIGHLIGHTS

Approximately 10k SF warehouse and 3k SF office

Can be leased or purchased with next door building for total of 27,100 SF

1 loading dock and 2 roll-up doors

22 parking spaces

Fenced yard area

16' warehouse clear height

120/240-volt 400 amp 3-phase power

Strategic location surrounded by new development and big tech

FIRST FLOOR **±10,287 SF** 

DRIVE-IN ROLL UP DOOR OFFICE ±13'-3"X13'-4"

CHRYSLER DRIVE

SECOND FLOOR **±2,813 SF** 