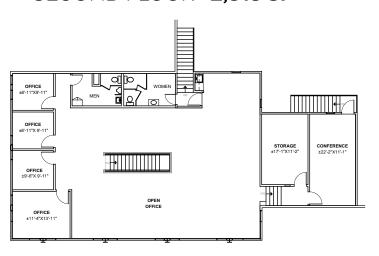

16' warehouse clear height

120/240-volt 400 amp 3-phase power

Strategic location surrounded by new development and big tech

FIRST FLOOR **±10,287 SF** 

DRIVE-IN ROLL UP DOOR OFFICE ±13'-3"X13'-4"

CHRYSLER DRIVE

SECOND FLOOR **±2,813 SF** 