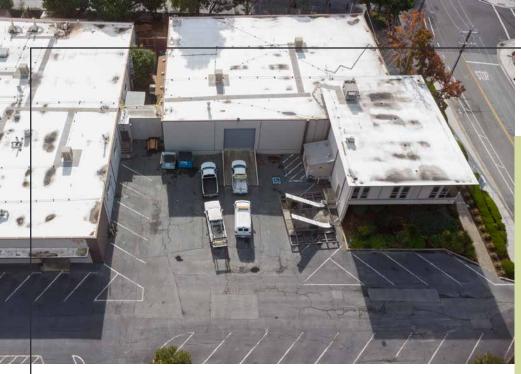

## BUILDING HIGHLIGHTS

Approximately 10k SF warehouse and 3k SF office

Can be leased or purchased with next door building for total of 27,100 SF

1 loading dock and 2 roll-up doors

22 parking spaces

Fenced yard area

16' warehouse clear height

120/240-volt 400 amp 3-phase power

Strategic location surrounded by new development and big tech

FIRST FLOOR **±10,287 SF** 

DRIVE-IN ROLL UP DOOR OFFICE ±13'-3"X13'-4"

CHRYSLER DRIVE