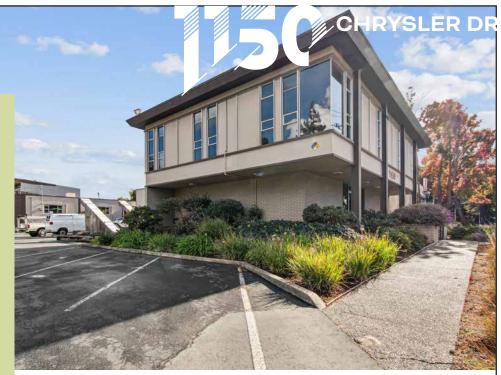

## BUILDING HIGHLIGHTS

Approximately 10k SF warehouse and 3k SF office

Can be leased or purchased with next door building for total of 27,100 SF

1 loading dock and 2 roll-up doors

22 parking spaces

Fenced yard area

16' warehouse clear height

120/240-volt 400 amp 3-phase power

Strategic location surrounded by new development and big tech

FIRST FLOOR **±10,287 SF** 

DRIVE-IN ROLL UP DOOR OFFICE ±13'-3"X13'-4"

CHRYSLER DRIVE