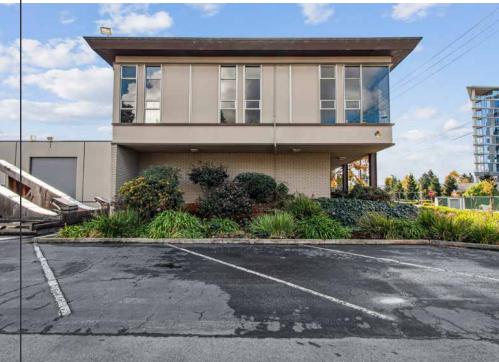

## BUILDING HIGHLIGHTS

Approximately 10k SF warehouse and 3k SF office

Can be leased or purchased with next door building for total of 27,100 SF

1 loading dock and 2 roll-up doors

22 parking spaces

Fenced yard area

16' warehouse clear height

120/240-volt 400 amp 3-phase power

Strategic location surrounded by new development and big tech

FIRST FLOOR **±10,287 SF** 

DRIVE-IN ROLL UP DOOR OFFICE ±13'-3"X13'-4"

CHRYSLER DRIVE