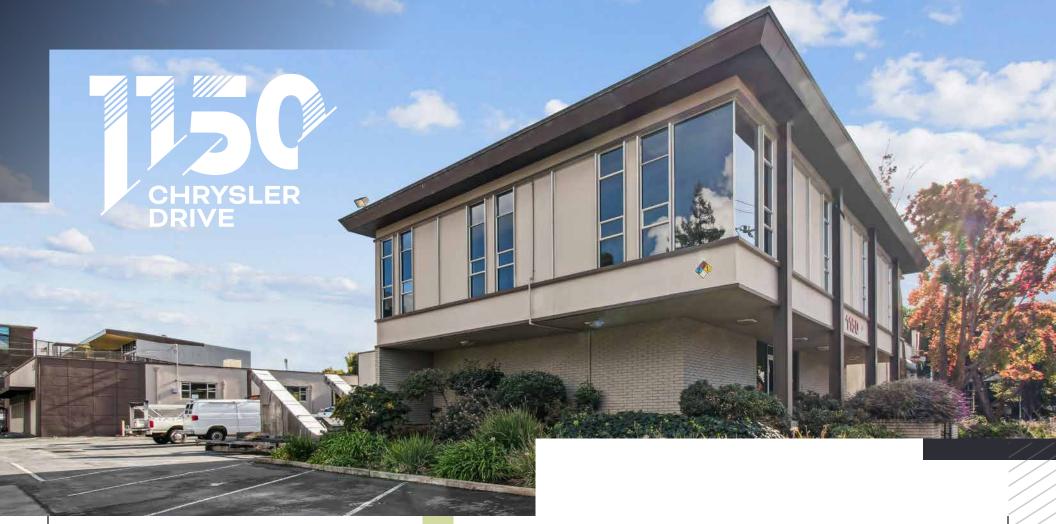

## BUILDING HIGHLIGHTS

Approximately 10k SF warehouse and 3k SF office

Can be leased or purchased with next door building for total of 27,100 SF

1 loading dock and 2 roll-up doors

22 parking spaces

Fenced yard area

16' warehouse clear height

120/240-volt 400 amp 3-phase power

Strategic location surrounded by new development and big tech

FIRST FLOOR **±10,287 SF** 

DRIVE-IN ROLL UP DOOR OFFICE ±13'-3"X13'-4"

CHRYSLER DRIVE