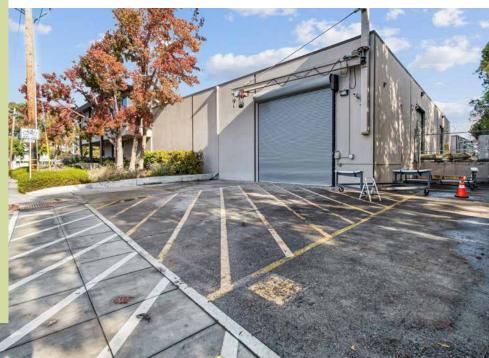

## BUILDING HIGHLIGHTS

Approximately 10k SF warehouse and 3k SF office

Can be leased or purchased with next door building for total of 27,100 SF

1 loading dock and 2 roll-up doors

22 parking spaces

Fenced yard area

16' warehouse clear height

120/240-volt 400 amp 3-phase power

Strategic location surrounded by new development and big tech

FIRST FLOOR **±10,287 SF** 

DRIVE-IN ROLL UP DOOR OFFICE ±13'-3"X13'-4"

CHRYSLER DRIVE