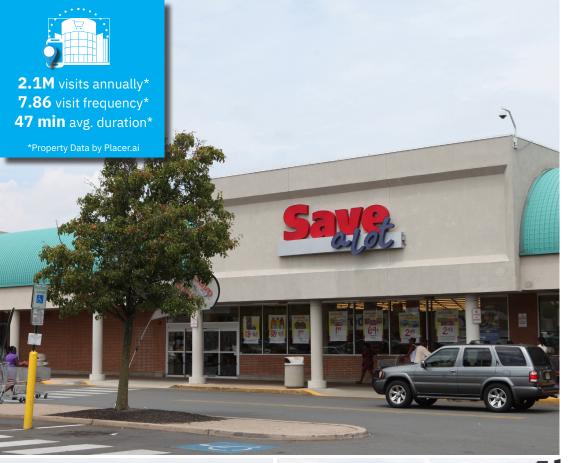

### **Property Highlights**

• 354,993-square-foot community center – anchored by Forman Mills, American Furniture and Marshalls – draws 2.1 million visitors per year\*

- Ranked in top 3 shopping centers within 5 miles
- Located at the intersection of heavily traveled Route 206/Princeton Avenue and N. Olden Avenue
- Recent leasing activity: America's Best Contacts & Eyeglasses is now open!
- Built-in shopper traffic from onsite office component, including Jersey College School of Nursing
- Proximate to Route 1 and I-287
- 5% commission up to 15K SF for co-brokers