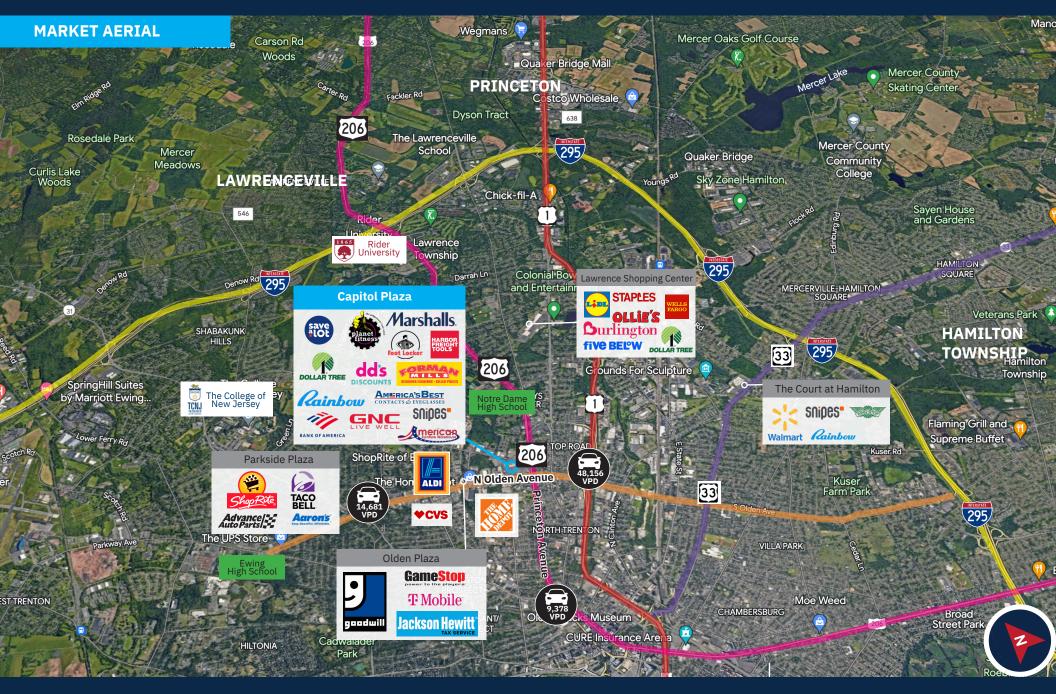

### **Property Highlights**

• 354,993-square-foot community center – anchored by Forman Mills, American Furniture and Marshalls – draws 2.1 million visitors per year\*

- Ranked in top 3 shopping centers within 5 miles
- Located at the intersection of heavily traveled Route 206/Princeton Avenue and N. Olden Avenue
- Recent leasing activity: America's Best Contacts & Eyeglasses is now open!
- Built-in shopper traffic from onsite office component, including Jersey College School of Nursing
- Proximate to Route 1 and I-287
- 5% commission up to 15K SF for co-brokers