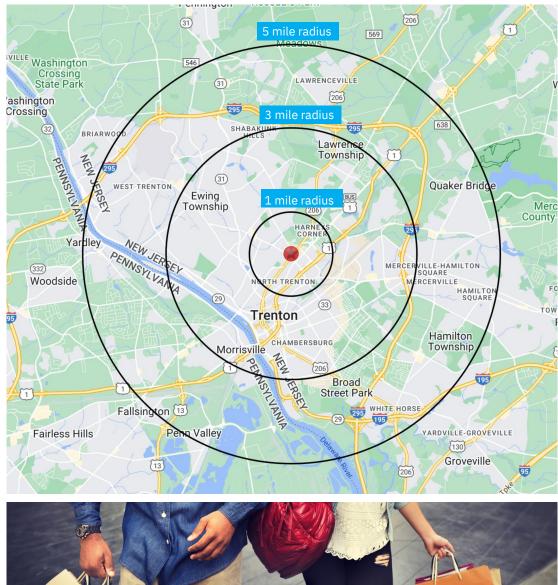

### DEMOGRAPHICS

| 2010-2020 Census, 2024 Estimates             | 1 mile<br>radius | 3 mile<br>radius | 5 mile<br>radius |
|----------------------------------------------|------------------|------------------|------------------|
| Population                                   | 17,404           | 160,677          | 256,335          |
| Households                                   | 5,956            | 55,574           | 94,609           |
| Average Household Income                     | \$72,279         | \$102,653        | \$122,345        |
| Projected Average Household Income (2028)    | \$85,164         | \$118,981        | \$140,648        |
| Median Household Income                      | \$60,594         | \$77,328         | \$94,297         |
| Total Businesses                             | 772              | 4,977            | 9,026            |
| Total Employees                              | 9,726            | 68,606           | 122,498          |
| Daytime Population                           | 11,232           | 85,904           | 157,669          |
| Total Annual Household Expenditure           | \$346.9 M        | \$3.97 B         | \$7.69 B         |
| HH Income \$200K or more                     | 401              | 5,973            | 13,610           |
| College Degree + (Bachelor Degree or Higher) | 2,533            | 28,434           | 63,377           |