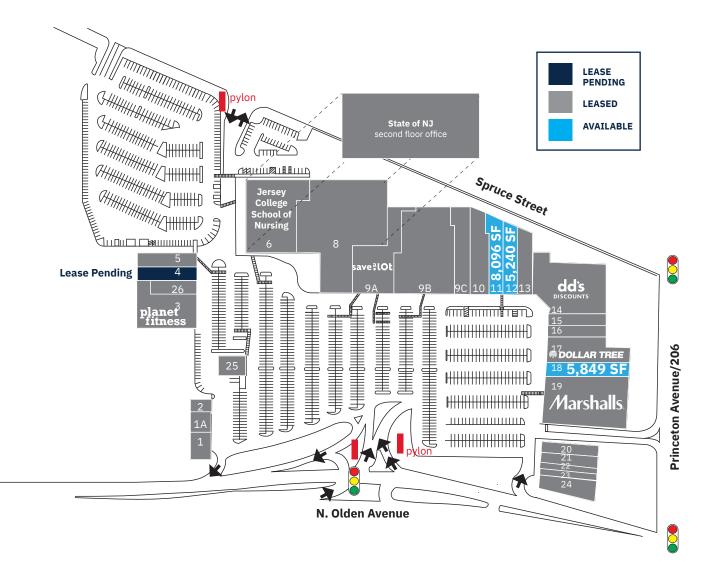

#### **Available Spaces**

3,918 SF - lease pending; 5,849 SF; 8,096 SF 5,240 SF - coming available July 2025

#### SITE PLAN

#### TENANT ROSTER

| 1  | U.S. Armed Forces Career         | 3,809  |
|----|----------------------------------|--------|
| 1A | Wing Stop                        | 2,197  |
| 2  | GNC                              | 1,320  |
| 3  | Planet Fitness                   | 17,380 |
| 4  | Lease Pending                    | 3,918  |
| 5  | Victorian Beauty Supply          | 4,598  |
| 6  | Jersey College School of Nursing | 30,543 |
| 8  | Forman Mills                     | 43,657 |
| 9A | Save A Lot                       | 17,584 |
| 9B | American Furniture               | 24,983 |
| 9C | Harbor Freight Tools             | 15,619 |
| 10 | Rainbow                          | 7,872  |
| 11 | Available                        | 8,096  |
| 12 | Coming Available July 2025       | 5,240  |
| 13 | Buy Rite Liquor                  | 6,000  |
| 14 | dd's Discounts                   | 20,257 |
| 15 | America's Best                   | 3,600  |
| 16 | Foot Locker                      | 3,600  |
| 17 | Dollar Tree                      | 13,810 |
| 18 | Available                        | 5,849  |
| 19 | Marshalls                        | 24,116 |
| 20 | Laundromat                       | 3,175  |
| 21 | Rent-A-Center                    | 4,200  |
| 22 | LA Nails                         | 2,159  |
| 23 | Chinese Restaurant               | 2,540  |
| 24 | Snipes                           | 5,080  |
| 25 | Bank of America                  | 3,120  |
| 26 | Pork Chop's BBQ                  | 2,696  |
|    |                                  |        |