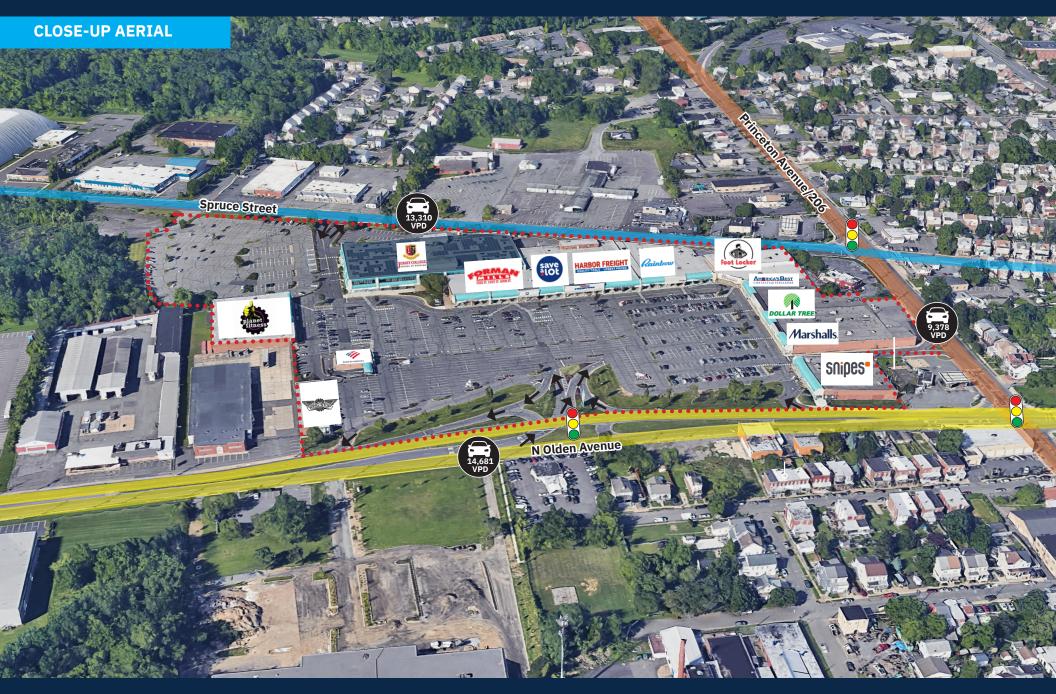

### **Average Daily Traffic**

**14,681** N Olden Avenue **13,310** Spruce Street **9,378** Princeton Avenue **48,156** Route 1

Source: sitesusa.com

1500-1560 NORTH OLDEN AVENUE EWING TOWNSHIP, NJ 08638

SF

#### TENANT ROSTER

| 1  | U.S. Armed Forces Career         | 3,809  |
|----|----------------------------------|--------|
| 1A | Wing Stop                        | 2,197  |
| 2  | GNC                              | 1,320  |
| 3  | Planet Fitness                   | 17,380 |
| 4  | Lease Pending                    | 3,918  |
| 5  | Victorian Beauty Supply          | 4,598  |
| 6  | Jersey College School of Nursing | 30,543 |
| 8  | Forman Mills                     | 43,657 |
| 9A | Save A Lot                       | 17,584 |
| 9B | American Furniture               | 24,983 |
| 9C | Harbor Freight Tools             | 15,619 |
| 10 | Rainbow                          | 7,872  |
| 11 | Available                        | 8,096  |
| 12 | Coming Available July 2025       | 5,240  |
| 13 | Buy Rite Liquor                  | 6,000  |
| 14 | dd's Discounts                   | 20,257 |
| 15 | America's Best                   | 3,600  |
| 16 | Foot Locker                      | 3,600  |
| 17 | Dollar Tree                      | 13,810 |
| 18 | Available                        | 5,849  |
| 19 | Marshalls                        | 24,116 |
| 20 | Laundromat                       | 3,175  |
| 21 | Rent-A-Center                    | 4,200  |
| 22 | LA Nails                         | 2,159  |
| 23 | Chinese Restaurant               | 2,540  |
| 24 | Snipes                           | 5,080  |
| 25 | Bank of America                  | 3,120  |
| 26 | Pork Chop's BBQ                  | 2,696  |
|    |                                  |        |