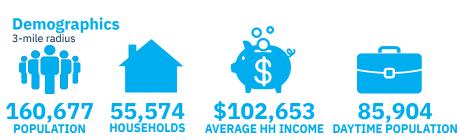

### DEMOGRAPHICS

| 2010-2020 Census, 2024 Estimates             | 1 mile<br>radius | 3 mile<br>radius | 5 mile<br>radius |
|----------------------------------------------|------------------|------------------|------------------|
| Population                                   | 17,404           | 160,677          | 256,335          |
| Households                                   | 5,956            | 55,574           | 94,609           |
| Average Household Income                     | \$72,279         | \$102,653        | \$122,345        |
| Projected Average Household Income (2028)    | \$85,164         | \$118,981        | \$140,648        |
| Median Household Income                      | \$60,594         | \$77,328         | \$94,297         |
| Total Businesses                             | 772              | 4,977            | 9,026            |
| Total Employees                              | 9,726            | 68,606           | 122,498          |
| Daytime Population                           | 11,232           | 85,904           | 157,669          |
| Total Annual Household Expenditure           | \$346.9 M        | \$3.97 B         | \$7.69 B         |
| HH Income \$200K or more                     | 401              | 5,973            | 13,610           |
| College Degree + (Bachelor Degree or Higher) | 2,533            | 28,434           | 63,377           |