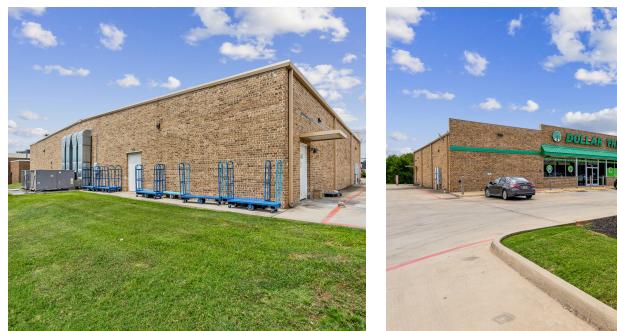

Total Population     | 1,248     | 4,427     | 16,088 |
| Average Age          | 39        | 39        | 39     |
| Average Age (Male)   | 37        | 37        | 37     |
| Average Age (Female) | 40        | 41        | 41     |

| HOUSEHOLDS & INCOME | 0.3 MILES | 0.5 MILES | 1 MILE    |
|---------------------|-----------|-----------|-----------|
| Total Households    | 473       | 1,682     | 6,401     |
| # of Persons per HH | 2.6       | 2.6       | 2.5       |
| Average HH Income   | \$81,921  | \$84,225  | \$88,371  |
| Average House Value | \$349,008 | \$339,604 | \$303,430 |

Demographics data derived from AlphaMap

#### Champions DFW Commercial Realty

1725 E Southlake Blvd, Suite 100, Southlake, TX 76092

©2023 Champions DFW Commercial Realty LLC.



### **EXTERIOR PHOTOS**





#### Champions DFW Commercial Realty

1725 E Southlake Blvd, Suite 100, Southlake, TX 76092

©2023 Champions DFW Commercial Realty LLC.



### **DEMOGRAPHICS MAP & REPORT**



| POPULATION           | 0.3 MILES | 0.5 MILES | 1 MILE |
|----------------------|-----------|-----------|--------|
| Total Population     | 1,248     | 4,427     | 16,088 |
| Average Age          | 39        | 39        | 39     |
| Average Age (Male)   | 37        | 37        | 37     |
| Average Age (Female) | 40        | 41        | 41     |

| HOUSEHOLDS & INCOME | 0.3 MILES | 0.5 MILES | 1 MILE    |
|---------------------|-----------|-----------|-----------|
| Total Households    | 473       | 1,682     | 6,401     |
| # of Persons per HH | 2.6       | 2.6       | 2.5       |
| Average HH Income   | \$81,921