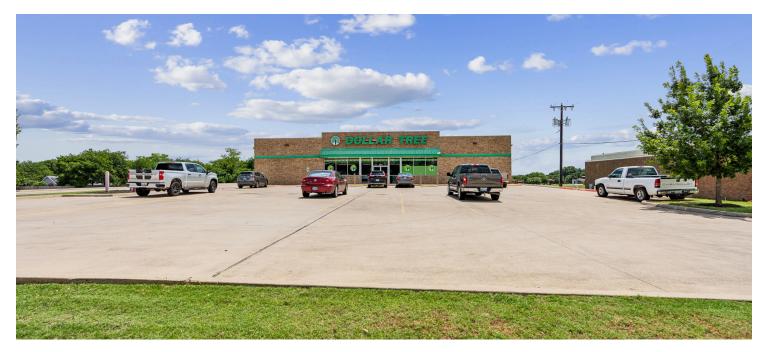

| Total Population     | 1,248     | 4,427     | 16,088 |
| Average Age          | 39        | 39        | 39     |
| Average Age (Male)   | 37        | 37        | 37     |
| Average Age (Female) | 40        | 41        | 41     |

| HOUSEHOLDS & INCOME | 0.3 MILES | 0.5 MILES | 1 MILE    |
|---------------------|-----------|-----------|-----------|
| Total Households    | 473       | 1,682     | 6,401     |
| # of Persons per HH | 2.6       | 2.6       | 2.5       |
| Average HH Income   | \$81,921  | \$84,225  | \$88,371  |
| Average House Value | \$349,008 | \$339,604 | \$303,430 |

Demographics data derived from AlphaMap

#### Champions DFW Commercial Realty

1725 E Southlake Blvd, Suite 100, Southlake, TX 76092

©2023 Champions DFW Commercial Realty LLC.



### **EXTERIOR PHOTOS**





#### Champions DFW Commercial Realty

1725 E Southlake Blvd, Suite 100, Southlake, TX 76092

©2023 Champions DFW Commercial Realty LLC.



### **DEMOGRAPHICS MAP & REPORT**



| POPULATION           | 0.3 MILES | 0.5 MILES | 1 MILE |
|----------------------|-----------|-----------|--------|
| Total Population     | 1,248     | 4,427     | 16,088 |
| Average Age          | 39        | 39        | 39     |
| Average Age (Male)   | 37        | 37        | 37     |
| Average Age (Female) | 40        | 41        | 41     |

| HOUSEHOLDS & INCOME | 0.3 MILES | 0.5 MILES | 1 MILE    |
|---------------------|-----------|-----------|-----------|
| Total Households    | 473       | 1,682     | 6,401     |
| # of Persons per HH | 2.6       | 2.6       | 2.5       |
| Average HH Income   | \$81,92