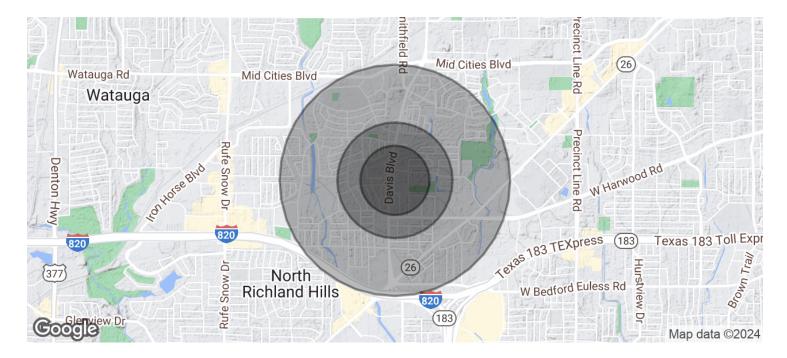

### **DEMOGRAPHICS MAP & REPORT**

| POPULATION           | 0.3 MILES | 0.5 MILES | 1 MILE |
|----------------------|-----------|-----------|--------|
| Total Population     | 1,248     | 4,427     | 16,088 |
| Average Age          | 39        | 39        | 39     |
| Average Age (Male)   | 37        | 37        | 37     |
| Average Age (Female) | 40        | 41        | 41     |

| HOUSEHOLDS & INCOME | 0.3 MILES | 0.5 MILES | 1 MILE    |
|---------------------|-----------|-----------|-----------|
| Total Households    | 473       | 1,682     | 6,401     |
| # of Persons per HH | 2.6       | 2.6       | 2.5       |
| Average HH Income   | \$81,921  | \$84,225  | \$88,371  |
| Average House Value | \$349,008 | \$339,604 | \$303,430 |

Demographics data derived from AlphaMap