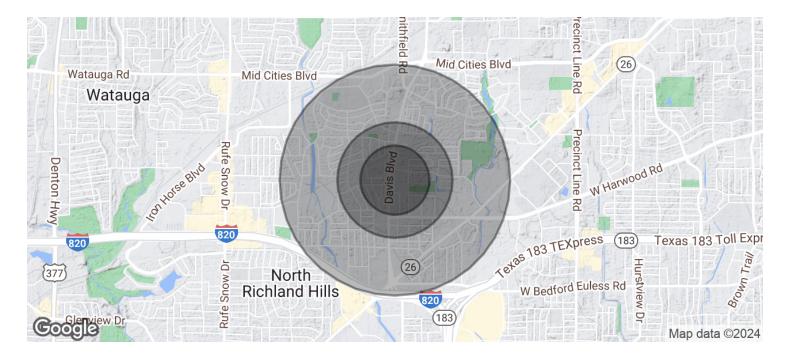

### **DEMOGRAPHICS MAP & REPORT**

| POPULATION           | 0.3 MILES | 0.5 MILES | 1 MILE |
|----------------------|-----------|-----------|--------|
| Total Population     | 1,248     | 4,427     | 16,088 |
| Average Age          | 39        | 39        | 39     |
| Average Age (Male)   | 37        | 37        | 37     |
| Average Age (Female) | 40        | 41        | 41     |

| HOUSEHOLDS & INCOME | 0.3 MILES | 0.5 MILES | 1 MILE    |
|---------------------|-----------|-----------|-----------|
| Total Households    | 473       | 1,682     | 6,401     |
| # of Persons per HH | 2.6       | 2.6       | 2.5       |
| Average HH Income   | \$81,921  | \$84,225  | \$88,371  |
| Average House Value | \$349,008 | \$339,604 | \$303,430 |

Demographics data derived from AlphaMap