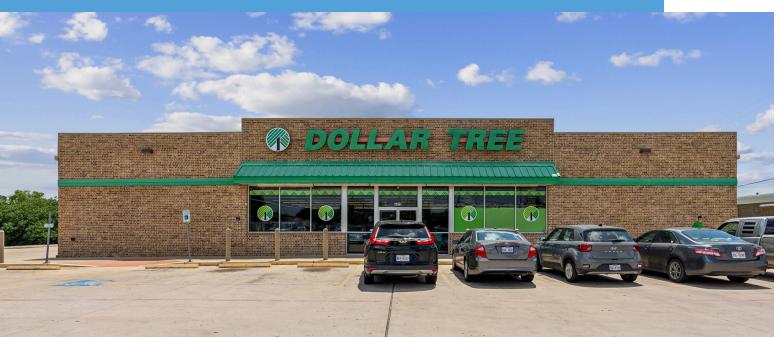

## **PROPERTY HIGHLIGHTS**

- 8.262 SF
- Retail / Free Standing Building
- Investment Opportunity
- National Credit Single Tenant
- 100% Leased
- \$120,000 NOI
- VPD 20.000
- Located on SH 26 and Grapevine Hwy

### **EXTERIOR PHOTOS**