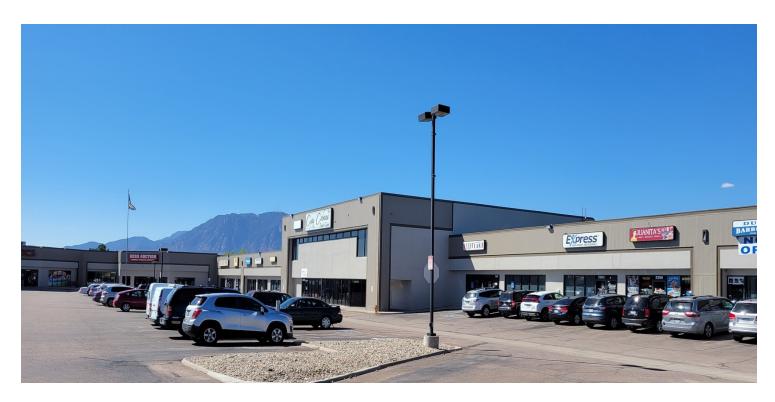

## GATEWAY VILLAGE SHOPPING CENTER

2322-2460 S ACADEMY BLVD, COLORADO SPRINGS, CO 80916

#### **OFFERING SUMMARY**

Available SF: 2,068-26,068 SF
Lot Size: 6.8 Acres
Building Size: 91,753 SF
Zoning: C6 P AO SS

#### PROPERTY HIGHLIGHTS

- Located at busy intersection of South Academy Blvd. and Astrozon Blvd.
- Minutes from I-25 and Powers Blvd.
- Heavy traffic
- Great exposure on Academy Blvd.
- Close to Fort Carson and Colorado Springs Airport
- Spaces can be combined

#### PROPERTY OVERVIEW

Located in southeastern Colorado Springs close to Fort Carson and the Colorado Springs Airport on South Academy Blvd south of US Hwy 24 Bypass / Fountain Blvd

All leases are subject to Landlord's final approval.