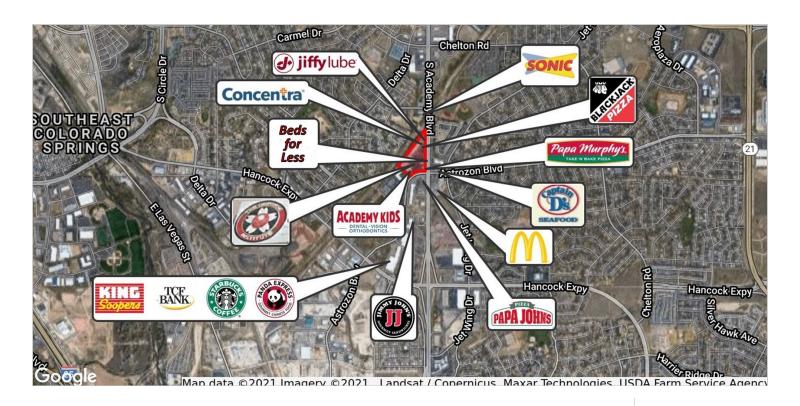

#### PROPERTY HIGHLIGHTS

- Located at busy intersection of South Academy Blvd. and Astrozon Blvd.
- Minutes from I-25 and Powers Blvd.
- Heavy traffic
- Great exposure on Academy Blvd.
- Close to Fort Carson and Colorado Springs Airport
- Spaces can be combined

#### PROPERTY OVERVIEW

Located in southeastern Colorado Springs close to Fort Carson and the Colorado Springs Airport on South Academy Blvd south of US Hwy 24 Bypass / Fountain Blvd

All leases are subject to Landlord's final approval.