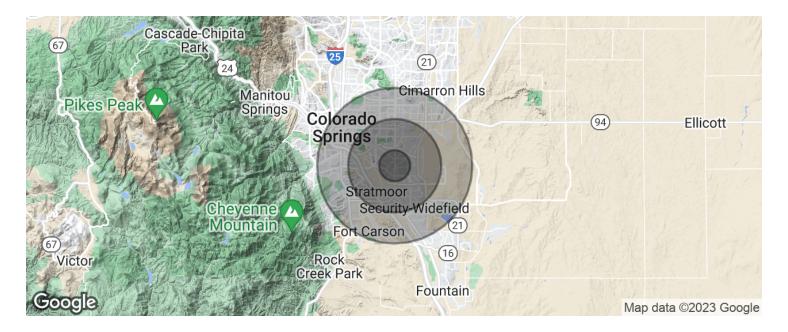

# GATEWAY VILLAGE SHOPPING CENTER

2322-2460 S ACADEMY BLVD, COLORADO SPRINGS, CO 80916

| POPULATION                            | 1 MILE              | 3 MILES               | 5 MILES               |
|---------------------------------------|---------------------|-----------------------|-----------------------|
| Total population                      | 16,328              | 94,474                | 204,925               |
| Median age                            | 29.3                | 30.2                  | 33.1                  |
| Median age (Male)                     | 26.8                | 28.7                  | 31.9                  |
| Median age (Female)                   | 31.6                | 31.9                  | 34.3                  |
|                                       |                     |                       |                       |
| HOUSEHOLDS & INCOME                   | 1 MILE              | 3 MILES               | 5 MILES               |
| HOUSEHOLDS & INCOME  Total households | <b>1 MILE</b> 5,693 | <b>3 MILES</b> 35,042 | <b>5 MILES</b> 80,073 |
|                                       |                     |                       |                       |
| Total households                      | 5,693               | 35,042                | 80,073                |

<sup>\*</sup> Demographic data derived from 2020 ACS - US Census

Jay Carlson

719.520.9500

carlson@frontrangecommercial.com

All information is from sources deemed reliable and is submitted subject to errors, omissions, change of price, rental, prior sale, and withdrawal without notice. USERS OF THIS INFORMATION SHOULD BE CAREFUL TO VERIFY EVERY ITEM OF INFORMATION CONTAINED HEREIN.