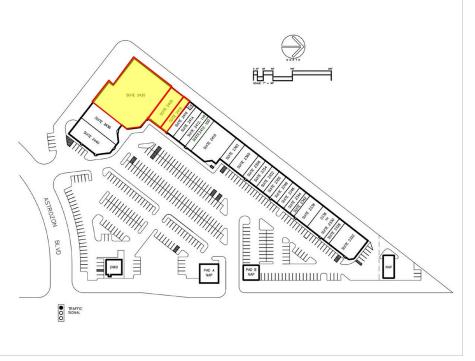

### **AVAILABLE SPACES**

| SPACE | LEASE RATE    | SIZE (SF)          |
|-------|---------------|--------------------|
| 2418  | \$12.00 SF/yr | 2,068 SF           |
| 2420  | \$10.00 SF/yr | 4,000 SF           |
| 2430  | \$8.00 SF/yr  | 10,000 - 20,000 SF |