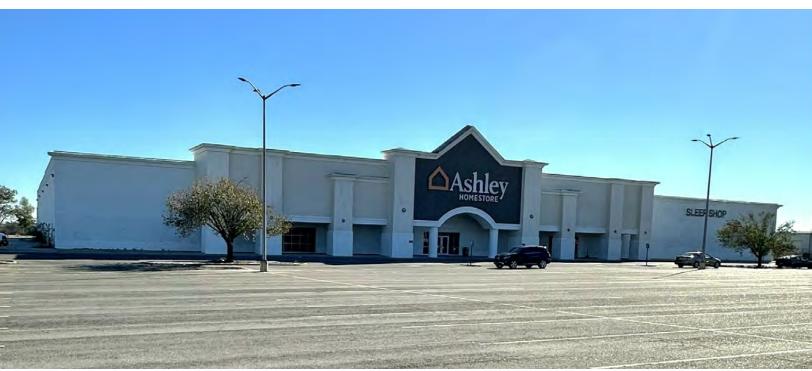

3625 LA-14, LAKE CHARLES, LA 70607

10,025 SF

#### **PROPERTY HIGHLIGHTS**

- 22' Dock-High Sprinklered 100% HVAC Distribution Space
- 10,025 SqFt Available for Sublease
- Five (5) Dock-High Doors with Edge of Dock Levelers
- 22' 6" to Main Metal Ceiling Truss
- 24' 6" to Metal Roof Deck
- Column Spacing 41' (Column to Column See Attached Floor Plan)
- 39' from Column to Side Wall
- · Concrete Floor, LED Lighting