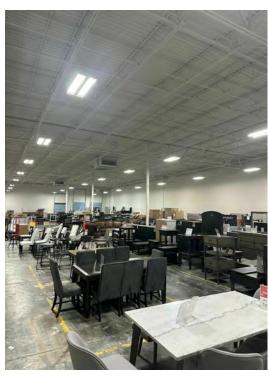

#### **PROPERTY HIGHLIGHTS**

- 22' Dock-High Sprinklered 100% HVAC Distribution Space
- 10,025 SqFt Available for Sublease
- Five (5) Dock-High Doors with Edge of Dock Levelers
- 22' 6" to Main Metal Ceiling Truss
- 24' 6" to Metal Roof Deck
- Column Spacing 41' (Column to Column See Attached Floor Plan)
- 39' from Column to Side Wall
- · Concrete Floor, LED Lighting

3625 LA-14, LAKE CHARLES, LA 70607

10,025 SF