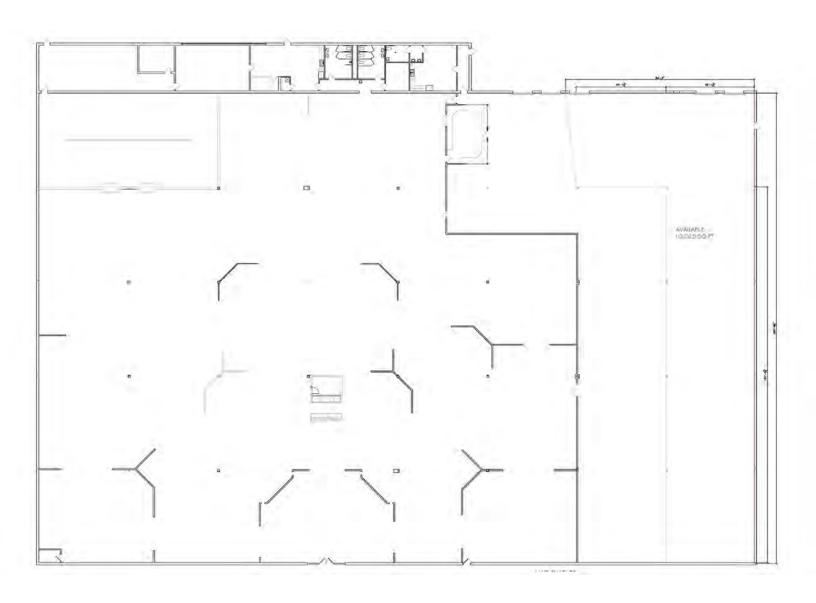

#### **PROPERTY HIGHLIGHTS**

- 22' Dock-High Sprinklered 100% HVAC Distribution Space
- 10,025 SqFt Available for Sublease
- Five (5) Dock-High Doors with Edge of Dock Levelers
- 22' 6" to Main Metal Ceiling Truss
- 24' 6" to Metal Roof Deck
- Column Spacing 41' (Column to Column See Attached Floor Plan)
- 39' from Column to Side Wall
- · Concrete Floor, LED Lighting

3625 LA-14, LAKE CHARLES, LA 70607

10,025 SF