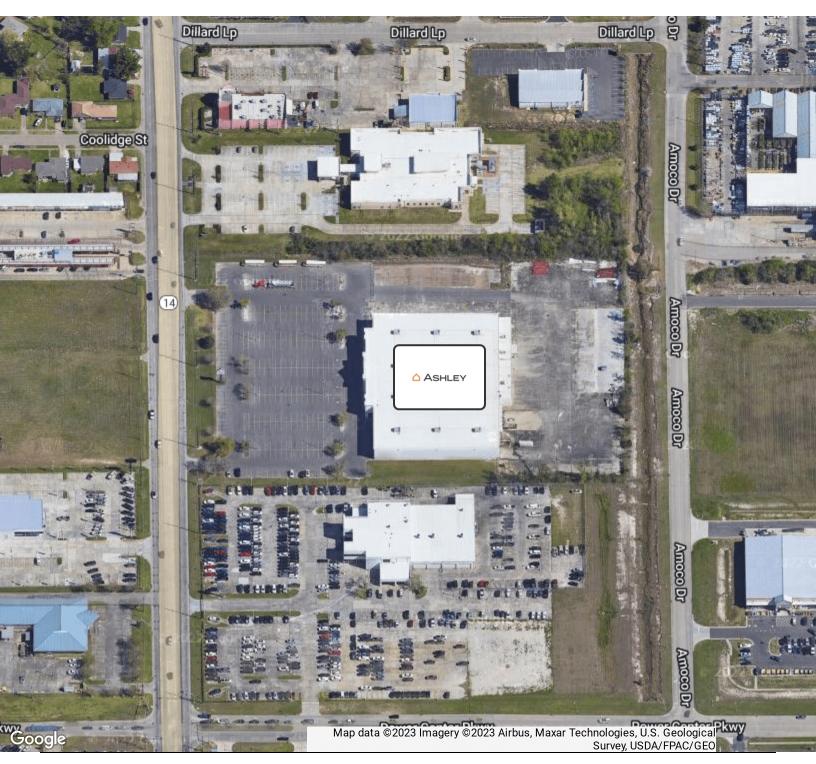

LA 70607

10,025 SF

FOR SUBLEASE















MATTHEW SHIRLEY

Associate Broker (D)225.907.5214 matthew@sr-cre.com

# SAURAGE ROTENBERG COMMERCIAL REAL ESTATE, LLC

5135 Bluebonnet Boulevard Baton Rouge, LA 70809 225.766.0000 | sauragerotenberg.com

The information contained herein has either been given to us by property owners or is from sources deemed reliable and is believed to be correct, it is not in any way warranted or guaranteed by Saurage Rotenberg Commercial Real Estate.

This information is submitted subject to errors, omissions, changes in price, rental or other conditions, withdrawal without notice, and to any special listing conditions imposed by the principals. Licensed in Louisiana & Mississippi.



3625 LA-14, LAKE CHARLES, LA 70607

10,025 SF

**AERIAL OVERVIEW** 





## **MATTHEW SHIRLEY**

Associate Broker (D)225.907.5214 matthew@sr-cre.com

## SAURAGE ROTENBERG COMMERCIAL REAL ESTATE, LLC

5135 Bluebonnet Boulevard Baton Rouge, LA 70809 225.766.0000 | sauragerotenberg.com

The information contained herein has either been given to us by property owners or is from sources deemed reliable and is believed to be correct, it is not in any way warranted or guaranteed by Saurage Rotenberg Commercial Real Estate.

This information is submitted subject to errors, omissions, changes in price, rental or other conditions, withdrawal without notice, and to any special listing conditions imposed by the principals. Licensed in Louisiana & Mississippi.



3625 LA-14, LAKE CHARLES, LA 70607

10,025 SF



## **MATTHEW SHIRLEY**

Associate Broker (D)225.907.5214 matth