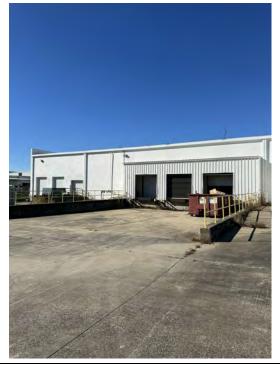

3625 LA-14, LAKE CHARLES, LA 70607

10,025 SF

#### **PROPERTY HIGHLIGHTS**

- 22' Dock-High Sprinklered 100% HVAC Distribution Space
- 10,025 SqFt Available for Sublease
- Five (5) Dock-High Doors with Edge of Dock Levelers
- 22' 6" to Main Metal Ceiling Truss
- 24' 6" to Metal Roof Deck
- Column Spacing 41' (Column to Column See Attached Floor Plan)
- 39' from Column to Side Wall
- · Concrete Floor, LED Lighting