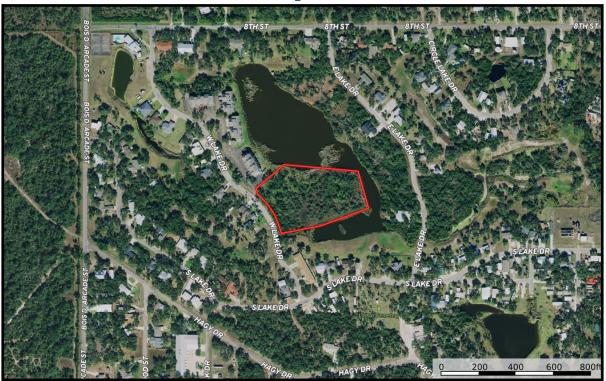

## 3.461 ACRES OF LAKEFRONT PROPERTY

## (Part of) 146 W. Lake Drive\* Rockport, TX 78382

\* (New address TBD)

## **PROPERTY FEATURES**

- A unique peninsula property on Goose Island Lake; trophy homesite or potential for subdividing.
- Surrounded by residential development; located in Goose Island Lake Estates Subdivision
- Not subject to City of Rockport zoning.
- Located within ACMUD #1 (water/sewer availability should be independently verified with the MUD).
- In the heart of the Lamar community, minutes from Goose Island State Park and the "Big Tree".
- Less than 1 mile from State Highway 35 (on the Texas Tropical Trail).
- Ideally situated in the epicenter of some of the finest fishing, hunting and birding in the Coastal Bend.