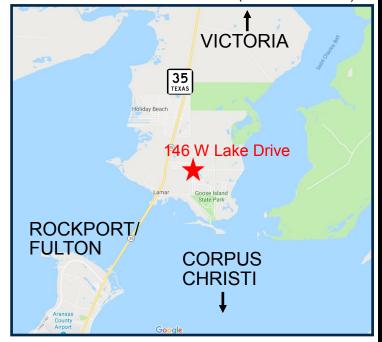

## (Part of) 146 W. Lake Drive\* Rockport, TX 78382

\* (New address TBD)

## **PROPERTY FEATURES**

- A unique peninsula property on Goose Island Lake; trophy homesite or potential for subdividing.
- Surrounded by residential development; located in Goose Island Lake Estates Subdivision
- Not subject to City of Rockport zoning.
- Located within ACMUD #1 (water/sewer availability should be independently verified with the MUD).
- In the heart of the Lamar community, minutes from Goose Island State Park and the "Big Tree".
- Less than 1 mile from State Highway 35 (on the Texas Tropical Trail).
- Ideally situated in the epicenter of some of the finest fishing, hunting and birding in the Coastal Bend.