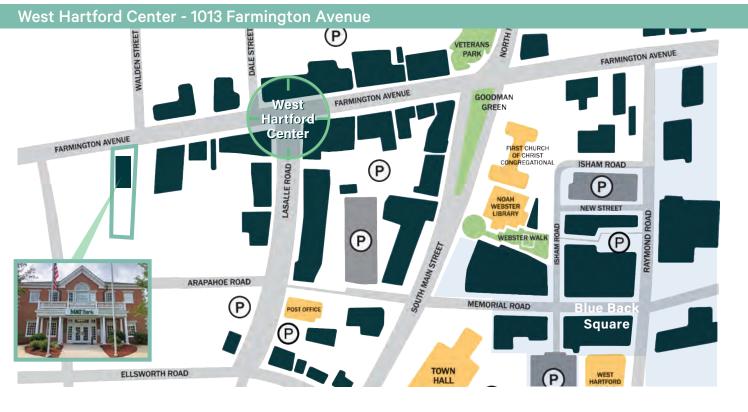

### 1013 Farmington Avenue | West Hartford, CT

Boasting New England architectural charm, 1013 Farmington Avenue is situated at a 4-way traffic light on Farmington Avenue on the western side of the Center. The building was constructed in 1989 and features high ceilings, oversized windows, full lower level, elevator and abundant surface parking. The available sublease is a rare opportunity, offering exterior monument signage and an established West Hartford Center address.