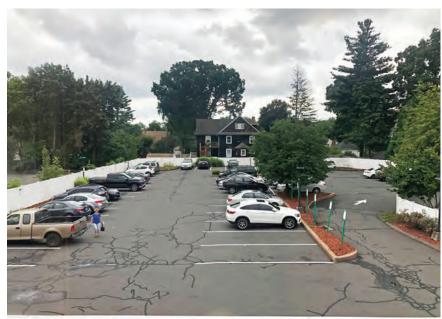

#### Full Floor Opportunity in West Hartford Center

CBRE is pleased to offer a rare full-floor sublease opportunity at 1013 Farmington Avenue in West Hartford Center. The available ±5,000 SF suite features elevator and stair access, private entrance with high ceilings and free on-site parking for 20 vehicles. M&T Bank occupies the entire first floor and is the master-lessor of this signature building.

Boasting New England architectural charm, 1013 Farmington Avenue is situated at a 4-way traffic light on Farmington Avenue on the western side of the Center. The building was constructed in 1989 and features high ceilings, oversized windows, full lower level, elevator and abundant surface parking. The available sublease is a rare opportunity, offering exterior monument signage and an established West Hartford Center address.