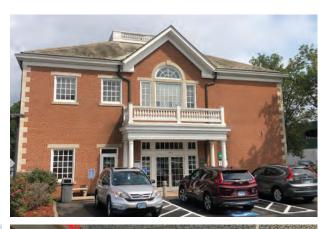

#### Full Floor Opportunity in West Hartford Center

CBRE is pleased to offer a rare full-floor sublease opportunity at 1013 Farmington Avenue in West Hartford Center. The available ±5,000 SF suite features elevator and stair access, private entrance with high ceilings and free on-site parking for 20 vehicles. M&T Bank occupies the entire first floor and is the master-lessor of this signature building.

Boasting New England architectural charm, 1013 Farmington Avenue is situated at a 4-way traffic light on Farmington Avenue on the western side of the Center. The building was constructed in 1989 and features high ceilings, oversized windows, full lower level, elevator and abundant surface parking. The available sublease is a rare opportunity, offering exterior monument signage and an established West Hartford Center address.