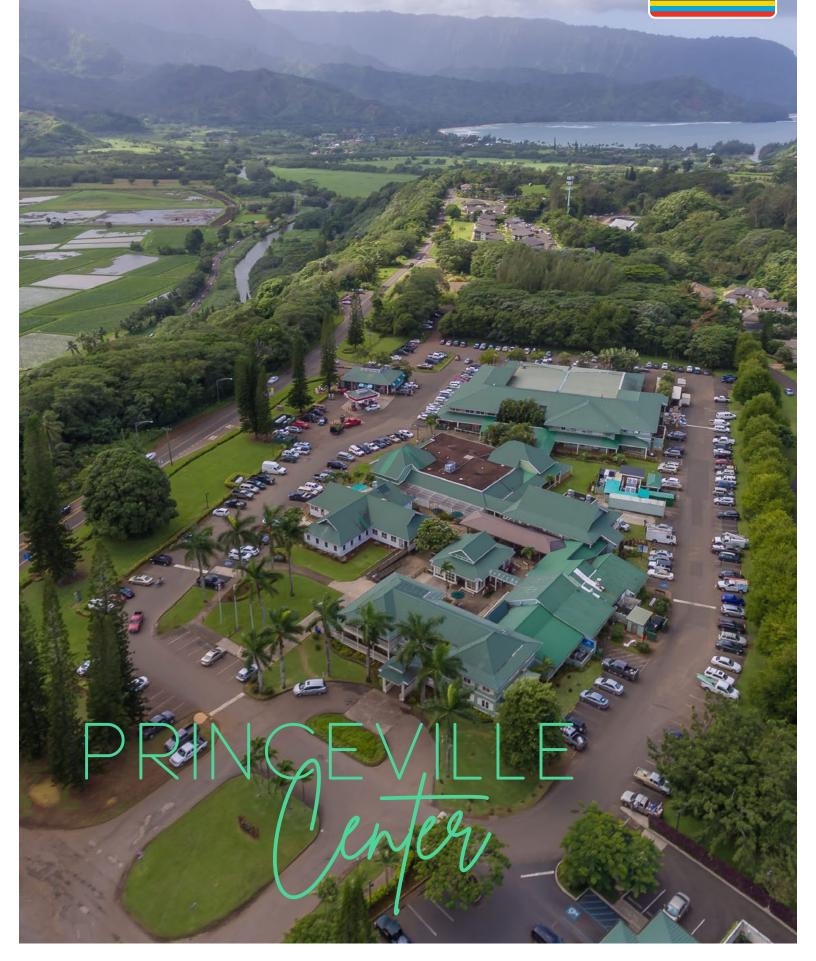

## THE INSPIRATION

Princeville Center is located on the scenic North Shore of the Garden Island of Kauai, comprised of a vibrant mix of visitor accommodations, as well as residential neighborhoods. Situated at the gateway of Hanalei, Princeville Center is 70,521 square feet of retail, dining, and service related businesses and the only full-service grocery-anchored center serving the areas of Hanalei to Kalihiwai.