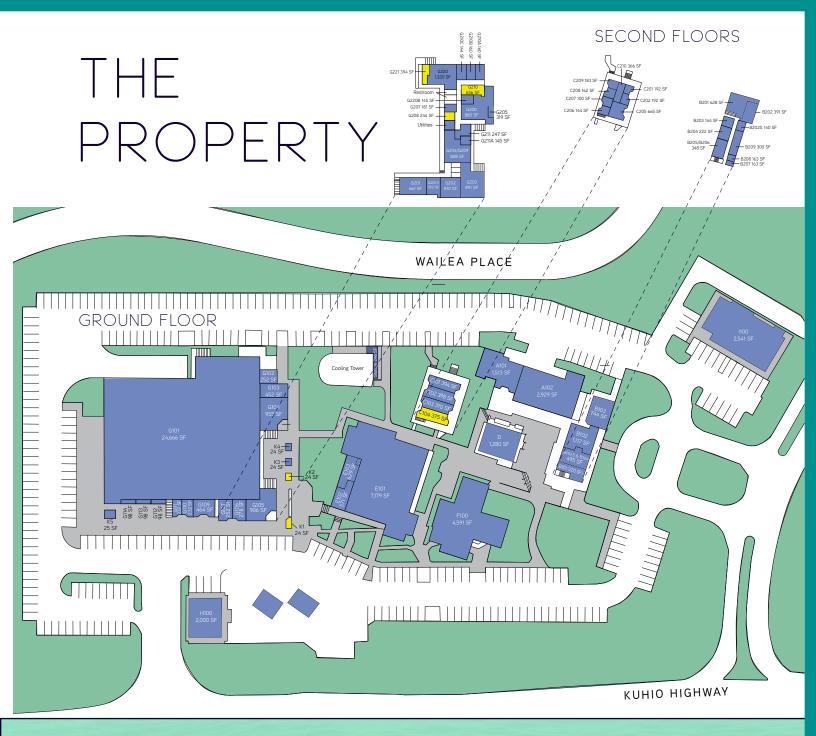

| Area             | Princeville             | Base Rent                     | Upon Request              |
|------------------|-------------------------|-------------------------------|---------------------------|
| Address          | 5-4280 Kuhio<br>Highway | Percentage<br>Rent            | 8-12%                     |
|                  | Princeville, HI 96722   | САМ                           | \$2.06 PSF/Mo (estimated) |
| ТМК              | 4-5-4-24-20             | Space                         |                           |
| Zoning           | C-G                     | Available                     |                           |
| Term             | 3 - 5 Years             | C104 (375 SF)                 |                           |
| Building<br>Size | 70,521 SF               | G208 (244 SF<br>G210 (656 SF) |                           |