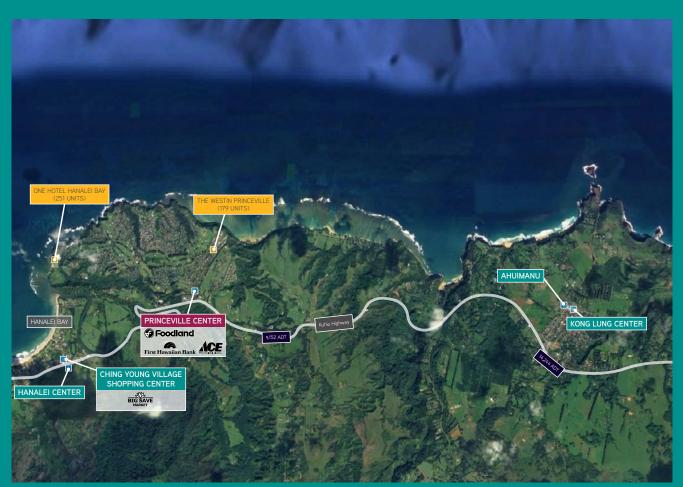

## THE INSPIRATION

Princeville Center is located on the scenic North Shore of the Garden Island of Kauai, comprised of a vibrant mix of visitor accommodations, as well as residential neighborhoods. Situated at the gateway of Hanalei, Princeville Center is 70,521 square feet of retail, dining, and service related businesses and the only full-service grocery-anchored center serving the areas of Hanalei to Kalihiwai.