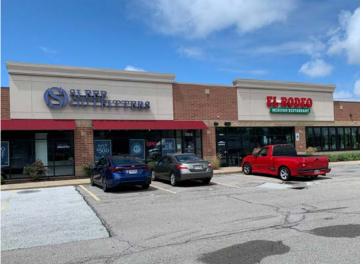

# 7593 Mentor Avenue, Mentor, Ohio 44060

- Two restaurant spaces available: 2,150 SF 2,343 SF
- Population more than 109k within a 5-mile radius
- 19,350 VPD on Mentor Avenue
- Located just west of Great Lakes Mall
- Co-tenants include: Lady Jane's, Spotlight Dance, Sleep Outfitters, El Rodeo and Rascal House
- More than 57k employees within a 5-mile radius