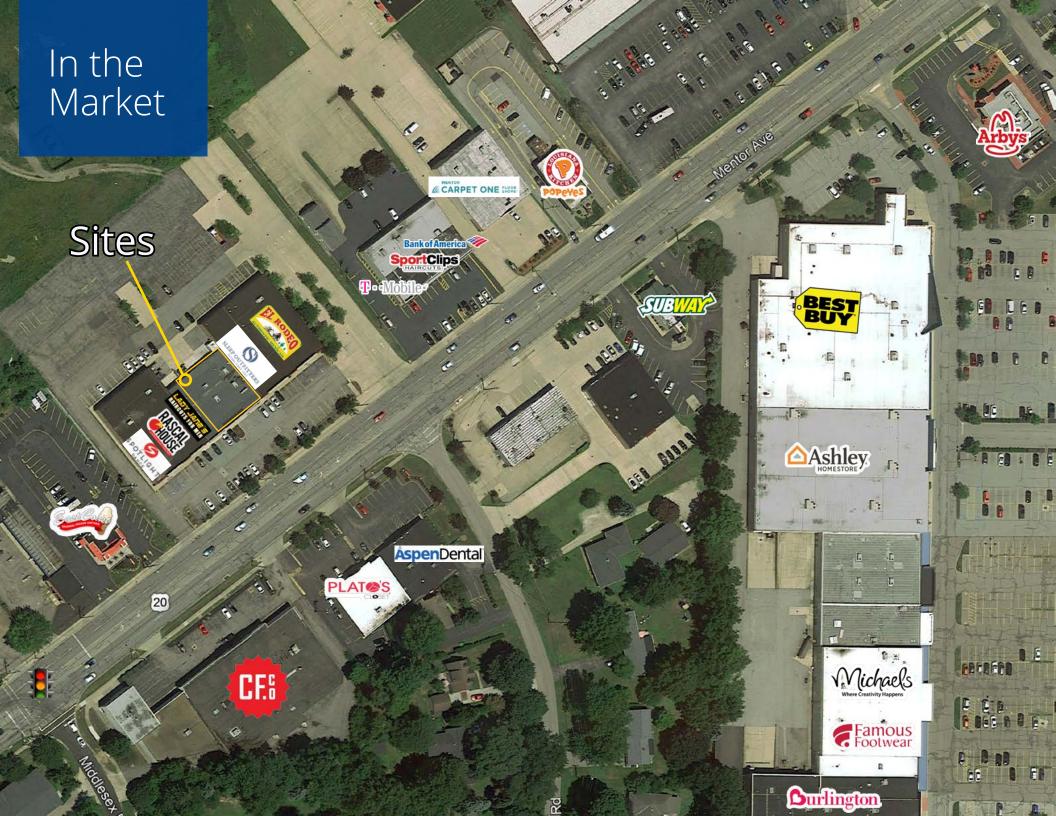

# 7593 Mentor Avenue, Mentor, Ohio 44060

- Two restaurant spaces available: 2,150 SF 2,343 SF
- Population more than 109k within a 5-mile radius
- 19,350 VPD on Mentor Avenue
- Located just west of Great Lakes Mall
- Co-tenants include: Lady Jane's, Spotlight Dance, Sleep Outfitters, El Rodeo and Rascal House
- More than 57k employees within a 5-mile radius