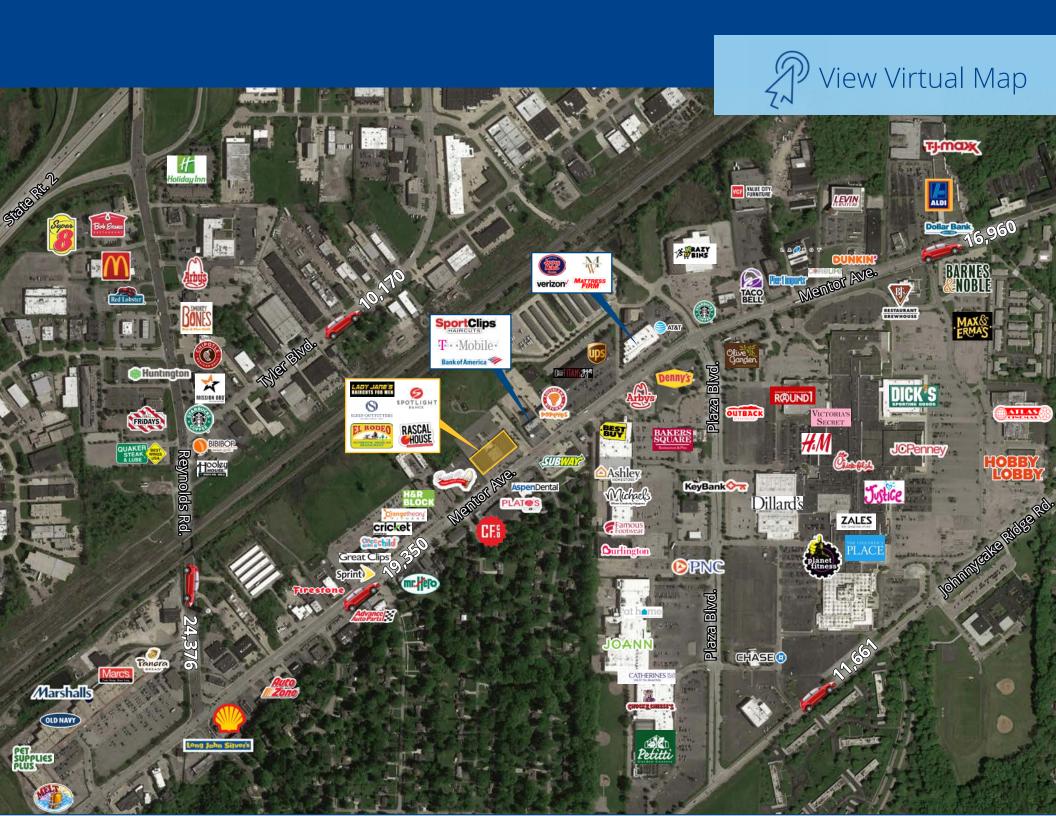

# 7593 Mentor Avenue, Mentor, Ohio 44060

- Two restaurant spaces available: 2,150 SF 2,343 SF
- Population more than 109k within a 5-mile radius
- 19,350 VPD on Mentor Avenue
- Located just west of Great Lakes Mall
- Co-tenants include: Lady Jane's, Spotlight Dance, Sleep Outfitters, El Rodeo and Rascal House
- More than 57k employees within a 5-mile radius