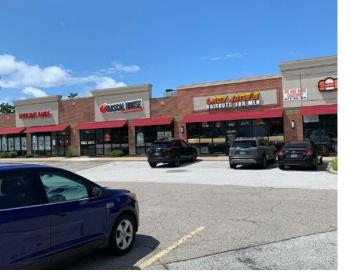

# 7593 Mentor Avenue, Mentor, Ohio 44060

- Two restaurant spaces available: 2,150 SF 2,343 SF
- Population more than 109k within a 5-mile radius
- 19,350 VPD on Mentor Avenue
- Located just west of Great Lakes Mall
- Co-tenants include: Lady Jane's, Spotlight Dance, Sleep Outfitters, El Rodeo and Rascal House
- More than 57k employees within a 5-mile radius