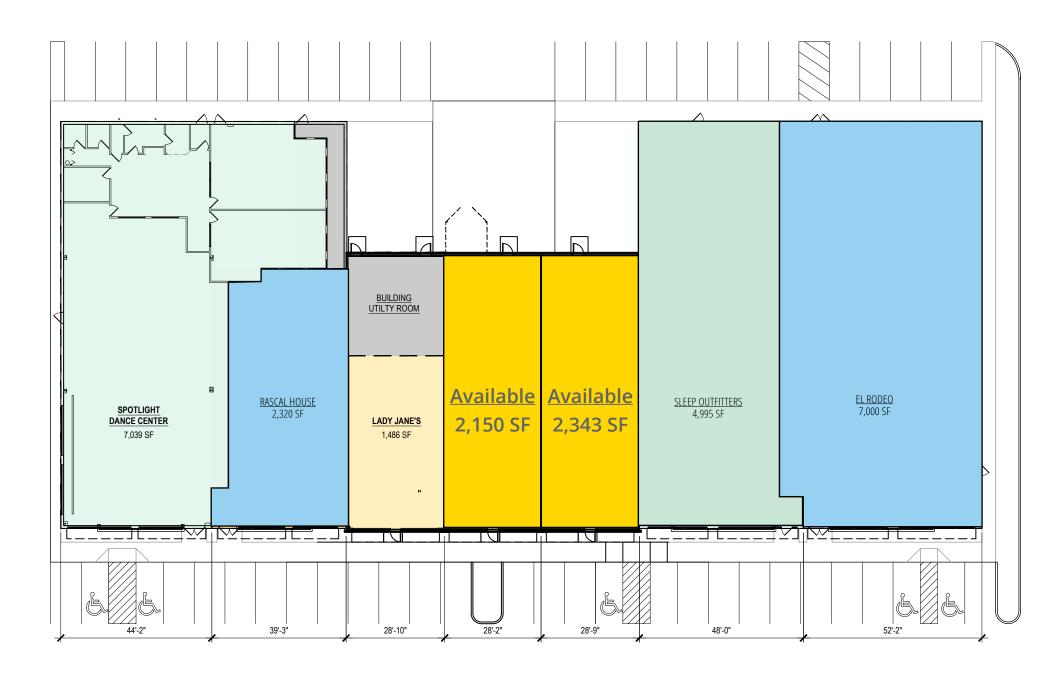

# 7593 Mentor Avenue, Mentor, Ohio 44060

- Two restaurant spaces available: 2,150 SF 2,343 SF
- Population more than 109k within a 5-mile radius
- 19,350 VPD on Mentor Avenue
- Located just west of Great Lakes Mall
- Co-tenants include: Lady Jane's, Spotlight Dance, Sleep Outfitters, El Rodeo and Rascal House
- More than 57k employees within a 5-mile radius