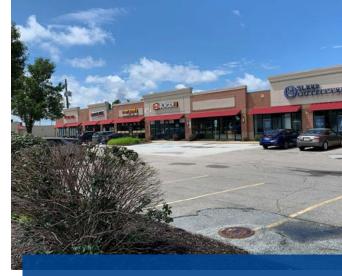

# 7593 Mentor Avenue, Mentor, Ohio 44060

- Two restaurant spaces available: 2,150 SF 2,343 SF
- Population more than 109k within a 5-mile radius
- 19,350 VPD on Mentor Avenue
- Located just west of Great Lakes Mall
- Co-tenants include: Lady Jane's, Spotlight Dance, Sleep Outfitters, El Rodeo and Rascal House
- More than 57k employees within a 5-mile radius