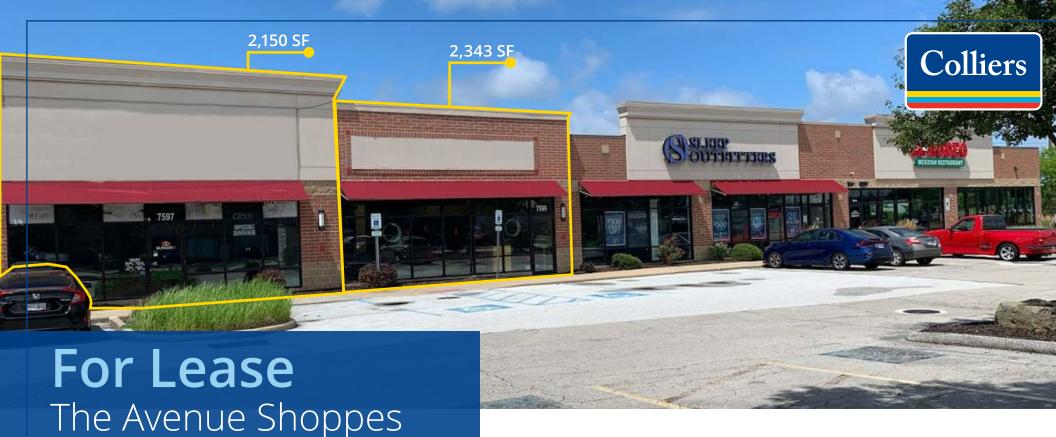

# 7593 Mentor Avenue, Mentor, Ohio 44060

- Two restaurant spaces available: 2,150 SF 2,343 SF
- Population more than 109k within a 5-mile radius
- 19,350 VPD on Mentor Avenue
- Located just west of Great Lakes Mall
- Co-tenants include: Lady Jane's, Spotlight Dance, Sleep Outfitters, El Rodeo and Rascal House
- More than 57k employees within a 5-mile radius