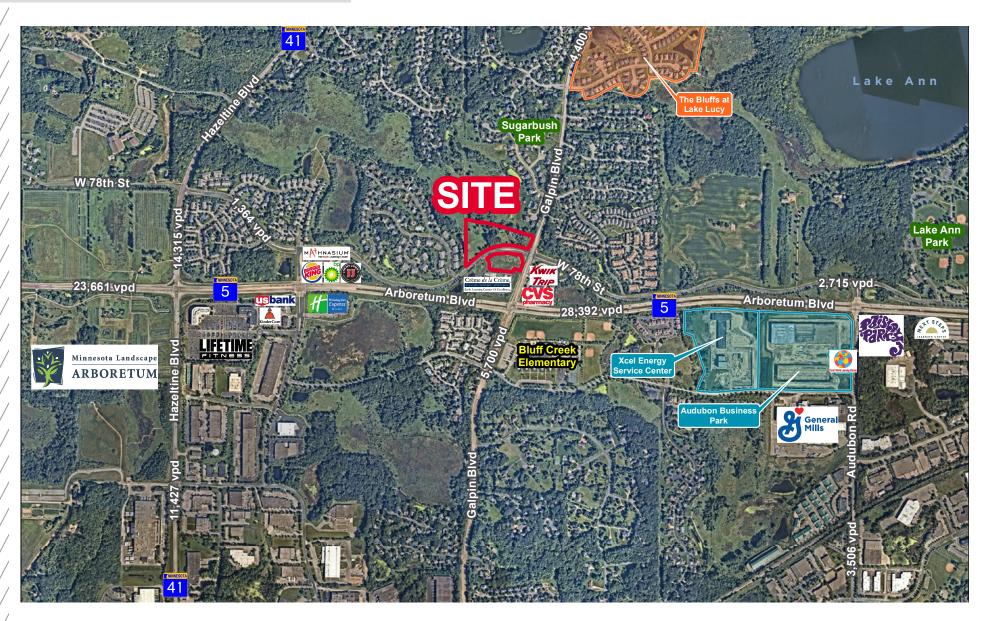

- Sewer and water available
- Zoned Planned Unit Development
- +/- 28,000 vehicles per day on Hwy 5
- Future Roundabout at 78th St & Galpin Blvd
- City drainage easement on North parcel (shown on aerial)

### **Potential Land Uses**

- Retail
- Restaurant
- Office
- Business/Services
- Medical
- School



### **Demographics (2024)**

|                    | 1 Mile    | 3 Miles   | 5 Miles   |
|--------------------|-----------|-----------|-----------|
| Population         | 4,276     | 35,857    | 101,126   |
| Households         | 1,679     | 14,107    | 38,219    |
| Average HH Income  | \$216,372 | \$181,387 | \$189,683 |
| Daytime Population | 4,446     | 28,749    | 43,648    |

<sup>\*</sup>Based on National Wetland Inventory database.

## PROPERTY **AERIAL**



# PROPERTY **AERIAL**





## ZONING MAP





## CONTACT

## INFORMATION

#### **SKIP MELIN**

Senior Director +1 952 465 3377 william.melin@cushwake.com

#### **BEN DREW**

Senior Associate +1 952 210 4637 ben.drew@cushwake.com

### **AMBER VICKERMAN**

Associate +1 763 302 9337 amber.vickerman@cushwake.com

> 3500 American Blvd W Suite 200 Minneapolis, MN 55431 cushmanwakefield.com