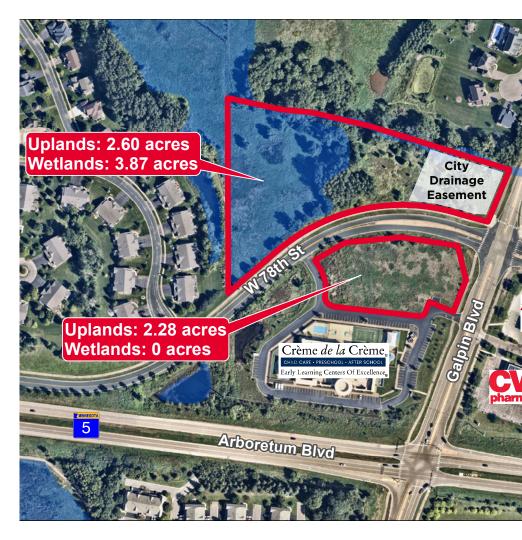

## PROPERTY

PID #: 25.0101810 & 25.0101800

Gross Acres: 7.48

Total Approximate

Zoning:

3.74\*

Developable Acres:

PUDRC - Planned Unit Development/Regional

### **Property Highlights**

- Sewer and water available
- Zoned Planned Unit Development
- +/- 28,000 vehicles per day on Hwy 5
- Future Roundabout at 78th St & Galpin Blvd
- City drainage easement on North parcel (shown on aerial)

<sup>\*</sup>Based on National Wetland Inventory database.