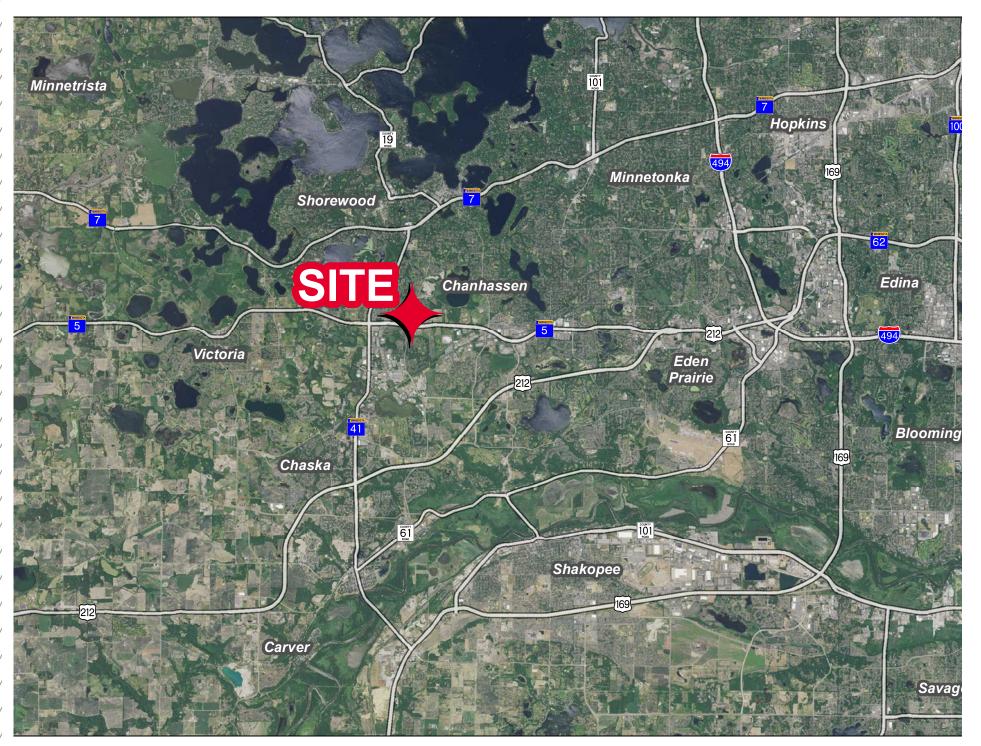

Sewer and water available
- Zoned Planned Unit Development
- +/- 28,000 vehicles per day on Hwy 5
- Future Roundabout at 78th St & Galpin Blvd
- City drainage easement on North parcel (shown on aerial)

### **Potential Land Uses**

- Retail
- Restaurant
- Office
- Business/Services
- Medical
- School



### **Demographics (2024)**

|                    | 1 Mile    | 3 Miles   | 5 Miles   |
|--------------------|-----------|-----------|-----------|
| Population         | 4,276     | 35,857    | 101,126   |
| Households         | 1,679     | 14,107    | 38,219    |
| Average HH Income  | \$216,372 | \$181,387 | \$189,683 |
| Daytime Population | 4,446     | 28,749    | 43,648    |

<sup>\*</sup>Based on National Wetland Inventory database.

## PROPERTY **AERIAL**



# PROPERTY **AERIAL**





## ZONING MAP





## CONTACT

## INFORMATION

#### **SKIP MELIN**

Senior Director +1 952 465 3377 william.melin@cushwake.com

#### **BEN DREW**

Senior Associate +1 952 210 4637 ben.drew@cushwake.com

### **AMBER VICKERMAN**

Associate +1 763 302 9337 amber.vickerman@cushwake.com

> 3500 American Blvd W Suite 200 Minneapolis, MN 55431 cushmanwakefield.com