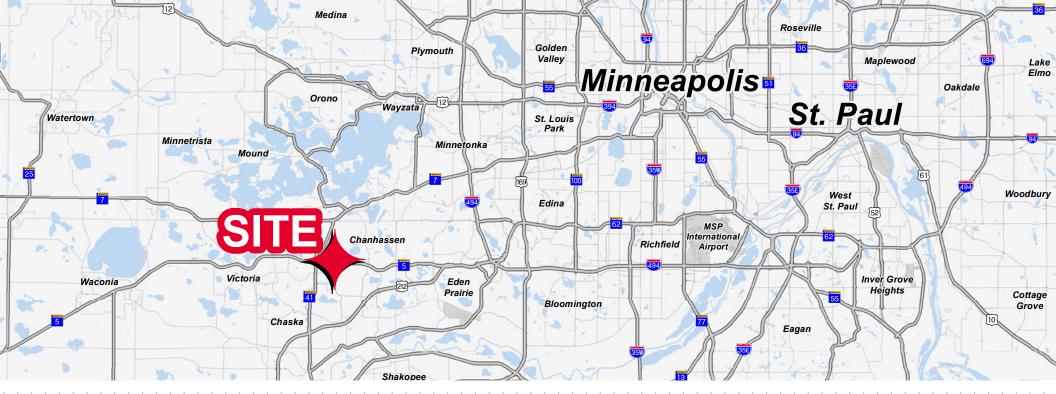

ilable
- Zoned Planned Unit Development
- +/- 28,000 vehicles per day on Hwy 5
- Future Roundabout at 78th St & Galpin Blvd
- City drainage easement on North parcel (shown on aerial)

### **Potential Land Uses**

- Retail
- Restaurant
- Office
- Business/Services
- Medical
- School



### **Demographics (2024)**

|                    | 1 Mile    | 3 Miles   | 5 Miles   |
|--------------------|-----------|-----------|-----------|
| Population         | 4,276     | 35,857    | 101,126   |
| Households         | 1,679     | 14,107    | 38,219    |
| Average HH Income  | \$216,372 | \$181,387 | \$189,683 |
| Daytime Population | 4,446     | 28,749    | 43,648    |

<sup>\*</sup>Based on National Wetland Inventory database.

## PROPERTY **AERIAL**



# PROPERTY **AERIAL**





## ZONING MAP





## CONTACT

## INFORMATION

#### **SKIP MELIN**

Senior Director +1 952 465 3377 william.melin@cushwake.com

#### **BEN DREW**

Senior Associate +1 952 210 4637 ben.drew@cushwake.com

### **AMBER VICKERMAN**

Associate +1 763 302 9337 amber.vickerman@cushwake.com

> 3500 American Blvd W Suite 200 Minneapolis, MN 55431 cushmanwakefield.com