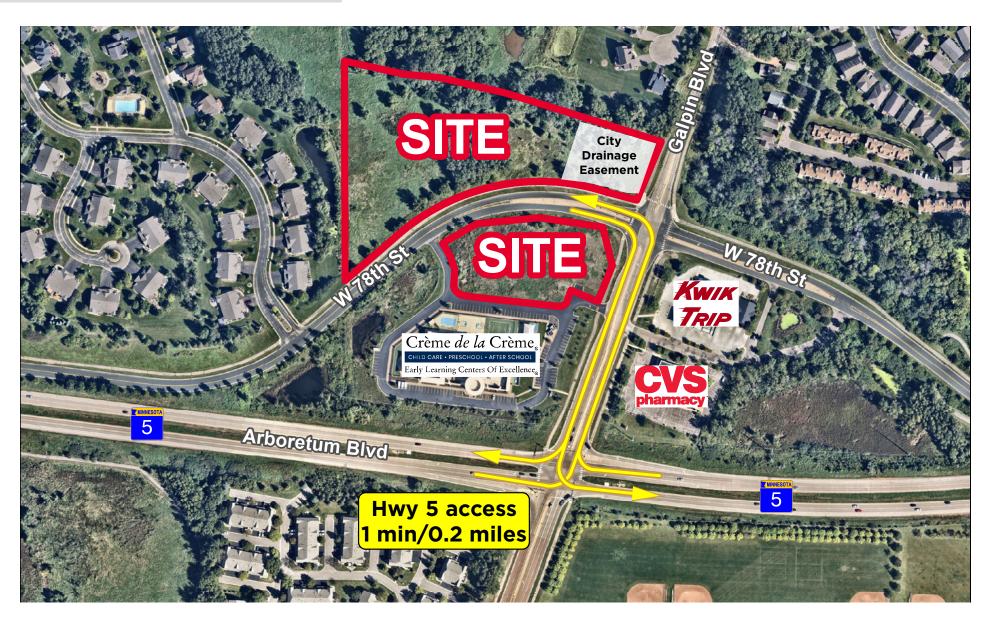

### **Property Highlights**

- Sewer and water available
- Zoned Planned Unit Development
- +/- 28,000 vehicles per day on Hwy 5
- Future Roundabout at 78th St & Galpin Blvd
- City drainage easement on North parcel (shown on aerial)

## PROPERTY **AERIAL**

# PROPERTY **AERIAL**