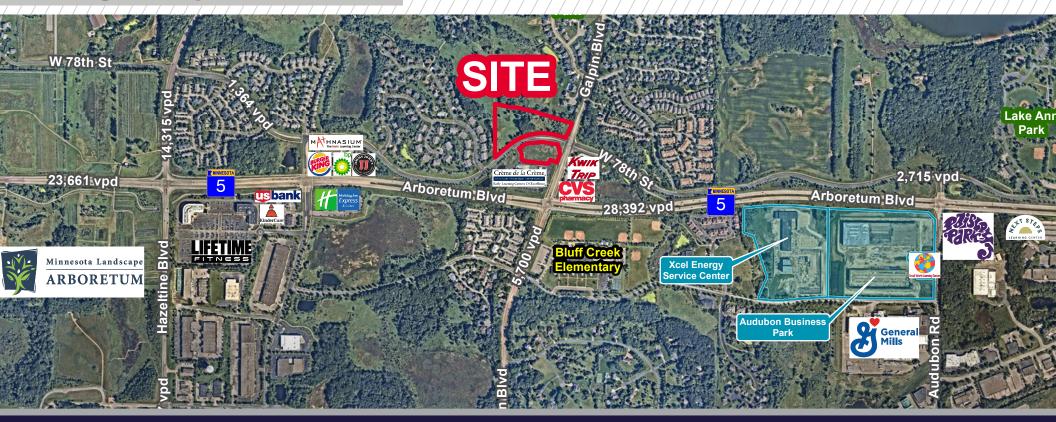

### **Property Highlights**

- Sewer and water available
- Zoned Planned Unit Development
- +/- 28,000 vehicles per day on Hwy 5
- Future Roundabout at 78th St & Galpin Blvd
- City drainage easement on North parcel (shown on aerial)

## PROPERTY **AERIAL**

# PROPERTY **AERIAL**