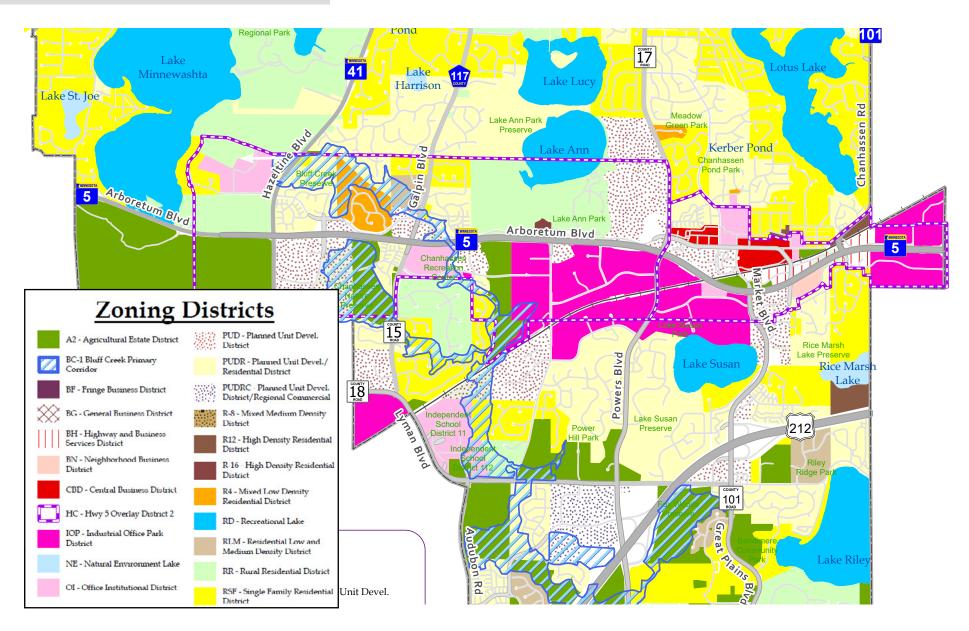

## ZONING MAP

## PROPERTY

PID #: 25.0101810 & 25.0101800

Gross Acres: 7.48

Total Approximate

Zoning:

3.74\*

Developable Acres:

PUDRC - Planned Unit Development/Regional