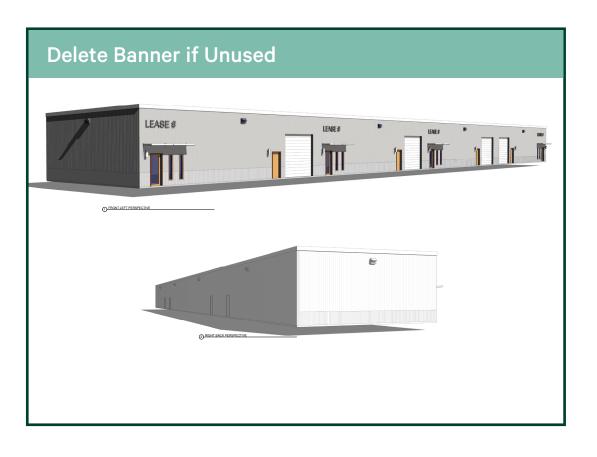

### Hixson, TN 37343

4740 Adams Road is a 10,000 SF versatile flex warehouse building with the capacity to accomodate two separate tenants. The spaces each offer two 12x12 drive in doors, two separate restrooms, and an additional 500 SF of office space. Located in a desirable area, this property offers excellent visibility and accessibility for businesses. It is situated in close proximity to major transportation routes and highways, facilitating smooth logistics and distribution processes.

- Total Building Size: 10,000 SF (divisible)
- Total Office Size: 500 SF
- Drive In Doors: Two 12x12
- Restrooms: Two
- Zoning: M-3
- Eave Heights: 16'