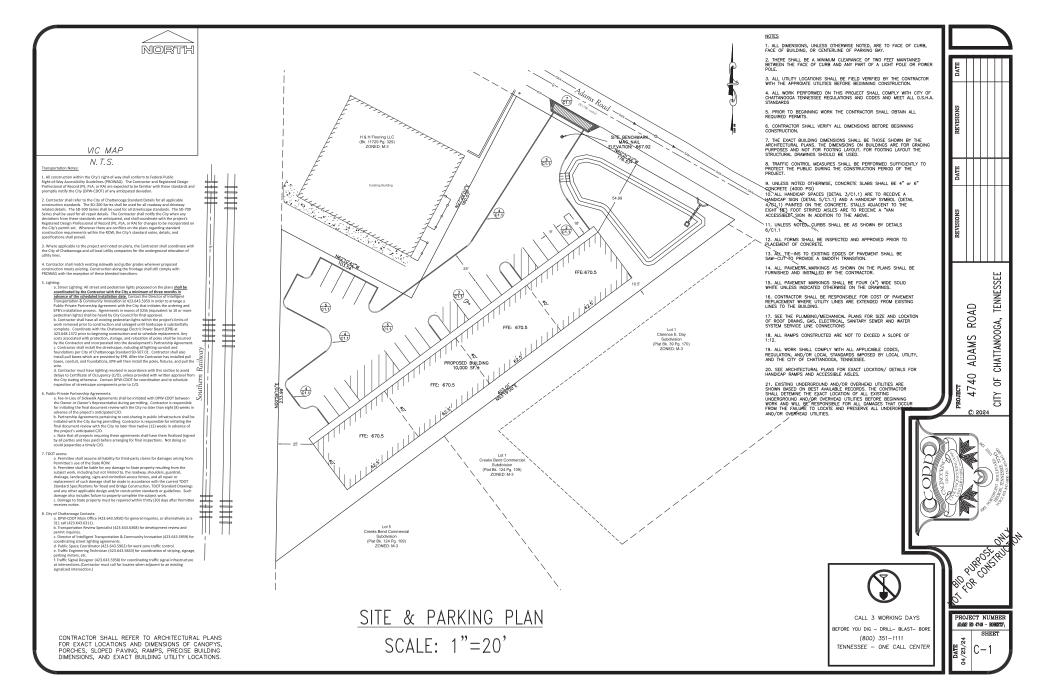

- Total Building Size: 10,000 SF (divisible)
- Total Office Size: 500 SF
- Drive In Doors: Two 12x12
- Restrooms: Two
- Zoning: M-3
- Eave Heights: 16'