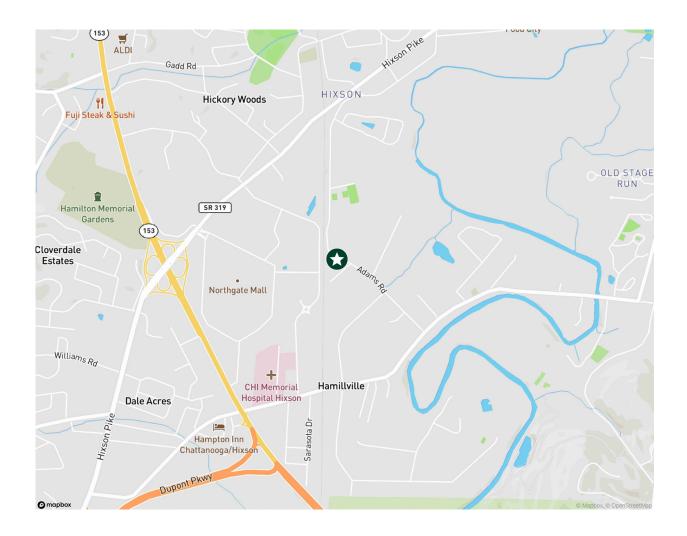

### Hixson, TN 37343

4740 Adams Road is a 10,000 SF versatile flex warehouse building with the capacity to accomodate two separate tenants. The spaces each offer two 12x12 drive in doors, two separate restrooms, and an additional 500 SF of office space. Located in a desirable area, this property offers excellent visibility and accessibility for businesses. It is situated in close proximity to major transportation routes and highways, facilitating smooth logistics and distribution processes.