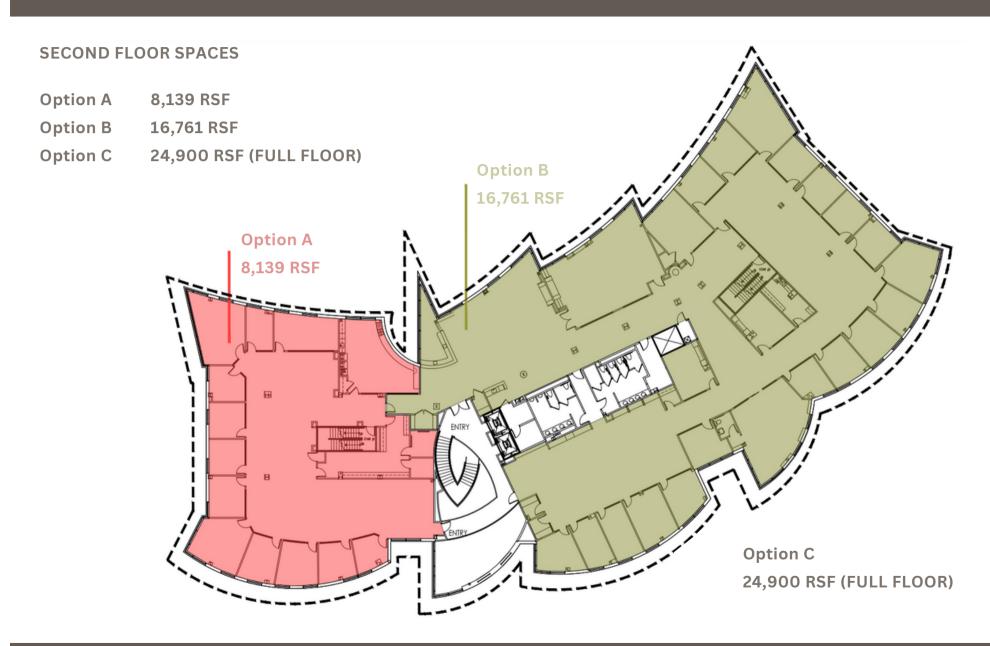

### **FLOORPLAN**

# ONE OF A KIND SUBLEASE

Castalia at Meadowmont | 301 W. Barbee Chapel Road, Suite 200 | Chapel Hill, NC 27517

Square Footage Available: 8,139 RSF or 16,761 RSF or 24,900 RSF

Sublease Expiration Date: July 31, 2026