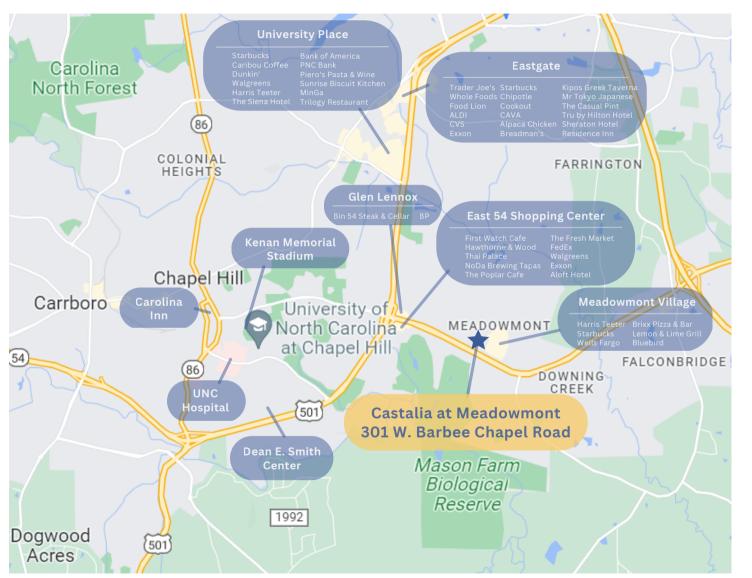

### **LOCATION OVERVIEW**

#### 301 W. Barbee Chapel Road, Suite 200 | Chapel Hill, NC 27517

#### Castalia at Meadowmont

- Class A office complex
- On-site ample parking
- Prime Chapel Hill location
- Close proximity to many restaurants and retail