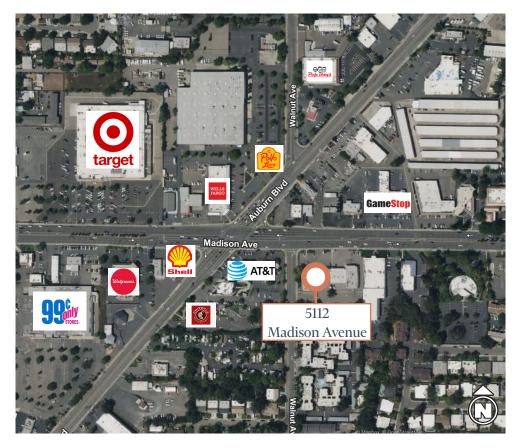

## 5112 Madison Ave

Sacramento, CA 95841

Available Space: ±8,595 RSF

- Lease rate at \$1.00 psf/mo. NNN
- Master lease expires November 30, 2024
- Spacious suite with reception area, open floorplan, private offices, and restrooms
- Located in the Capital Corners Retail Strip
- Ample parking throughout complex
- On busy street of Madison Avenue and Auburn Boulevard
- High traffic count and great visibility
- Within walking distance to shopping and dining

#### www.cbre.com/shana.lennon





### **Contact Information**

#### Shana Lennon

Vice President +1 916 781 4868 shana.lennon@cbre.com Lic. 014462033

# **Location Maps**

### Street



## Regional



© 2023 CBRE, Inc. All rights reserved. This information has been obtained from sources believed reliable, but has not been verified for accuracy or completeness. You should conduct a careful, independent investigation of the property and verify all information. Any reliance on this information is solely at your own risk. CBRE and the CBRE logo are service marks of CBRE, Inc. All other marks displayed on this document are the property of their respective owners, and the use of such logos does not imply any affiliation with or endorsement of CBRE. Photos herein are the property of their respective owners. Use of these images without the express written consent of the owner is prohibited.