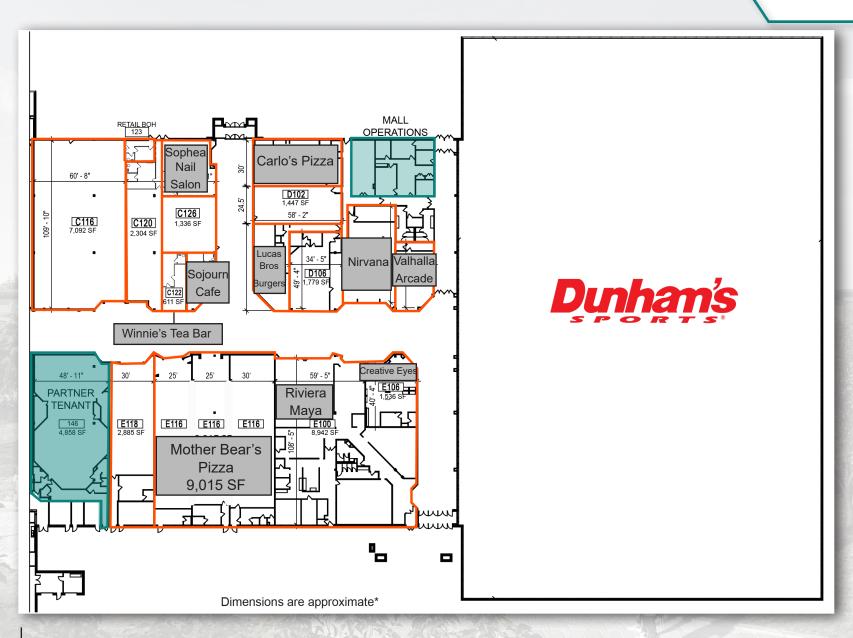

r recreation and tourism alike.
- For QSR retail and service establishments this is a market that cannot be overlooked. The daily traffic plus the thousands of visitors to the Fieldhouse will be a formidable ground in which to grow and expand your business. Take advantage of the built in 1,200+ customers every week day and 10,000 visitors on the weekends.

| <b>DEMOGRAPHICS</b>    | 3 MILE   | 5 MILE   | 10 MILE  |
|------------------------|----------|----------|----------|
| Population:            | 40,464   | 51,124   | 79,716   |
| Daytime Population:    | 36,464   | 42,961   | 61,186   |
| Households:            | 16,898   | 20,866   | 31,663   |
| Avg. Household Income: | \$75,533 | \$79,518 | \$84,494 |











## NEXUSPARK RETAIL SPACE Columbus, IN | FOR LEASE

RETAIL SITE PLAN







## NEXUSPARK RETAIL SPACE AVAILABLE | FOR LEASE 2380 25TH ST, COLUMBUS, IN

PROJECT SITE PLAN

Welcome to NexusPark, a distinctively different mixed-use complex. This project features a 120,000 SF Health & Wellness Center, a 150,000 SF Fieldhouse, a Community Center complete with a state-of-the-art Fitness Center and 128,000 SF of Retail

We invite visionary retailers, like you, to seize the opportunity to thrive from the built-in traffic of over 200 employees and 1,000 daily visitors. Weekends see a surge in foot traffic with local and regional amateur sporting events.

Now is the time to secure your space-- we have limited availability.







## NEXUSPARK RETAIL SPACE Columbus, IN | FOR LEASE

### MARKET AERIAL







## INNOVATIVE INVITING INVIGORATING

#### **INNOVATIVE**

All t