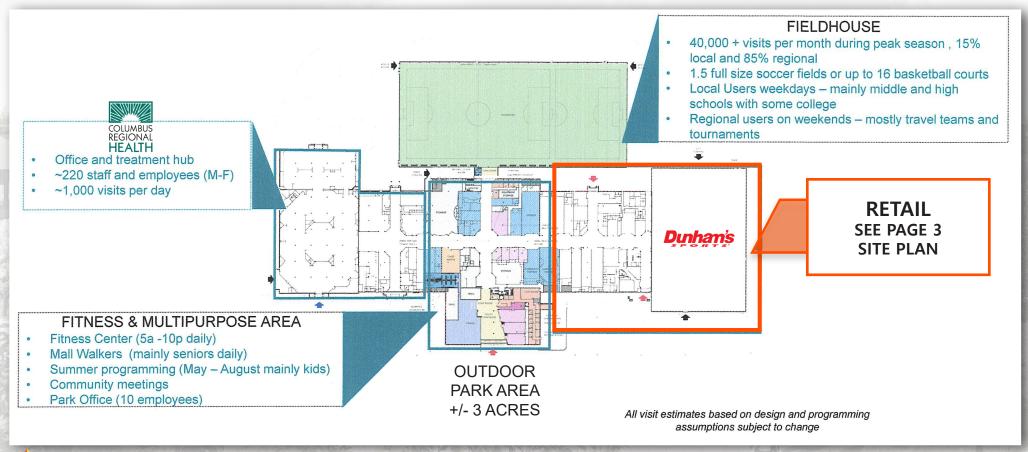

## NEXUSPARK RETAIL SPACE AVAILABLE | FOR LEASE 2380 25TH ST, COLUMBUS, IN

PROJECT SITE PLAN

Welcome to NexusPark, a distinctively different mixed-use complex. This project features a 120,000 SF Health & Wellness Center, a 150,000 SF Fieldhouse, a Community Center complete with a state-of-the-art Fitness Center and 128,000 SF of Retail