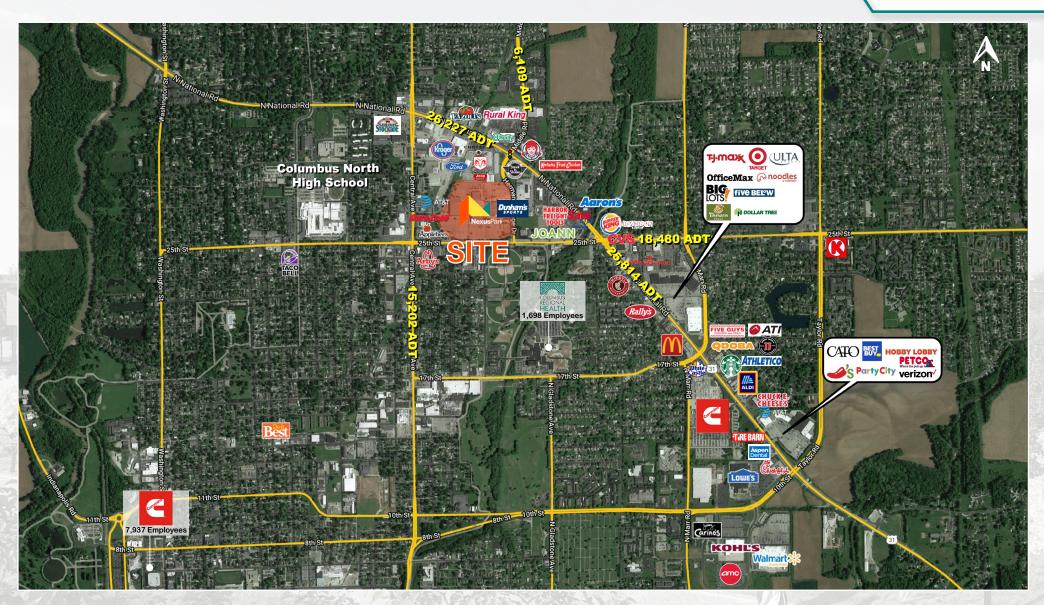

# NEXUSPARK RETAIL SPACE Columbus, IN | FOR LEASE

RETAIL SITE PLAN







## NEXUSPARK RETAIL SPACE AVAILABLE | FOR LEASE 2380 25TH ST, COLUMBUS, IN

PROJECT SITE PLAN

Welcome to NexusPark, a distinctively different mixed-use complex. This project features a 120,000 SF Health & Wellness Center, a 150,000 SF Fieldhouse, a Community Center complete with a state-of-the-art Fitness Center and 128,000 SF of Retail

We invite visionary retailers, like you, to seize the opportunity to thrive from the built-in traffic of over 200 employees and 1,000 daily visitors. Weekends see a surge in foot traffic with local and regional amateur sporting events.

Now is the time to secure your space-- we have limited availability.







## NEXUSPARK RETAIL SPACE Columbus, IN | FOR LEASE

### MARKET AERIAL







## INNOVATIVE INVITING INVIGORATING

#### **INNOVATIVE**

All things in one place. Innovative design melds a wellness facility, excercise, rehab center and sports facility into a transformative destination for recreation and tourism alike.

#### **INVITING**

Welcome to the most diverse mixed-use project where health, sports, fun, learning and shopping share a common platform.

### **INVIGORATING**

Play with the best. Enjoy sports local, regional and national tournaments plus an event center that can host everything from a high school graduation, wedding or a regional business expo. The options are endless.



**For More Information Contact:** 

**Patricia Tesluk** 

E: Ptesluk@ccim.net T: 317-789-8181

Information within this brochure has been obtained from sources believed reliabl