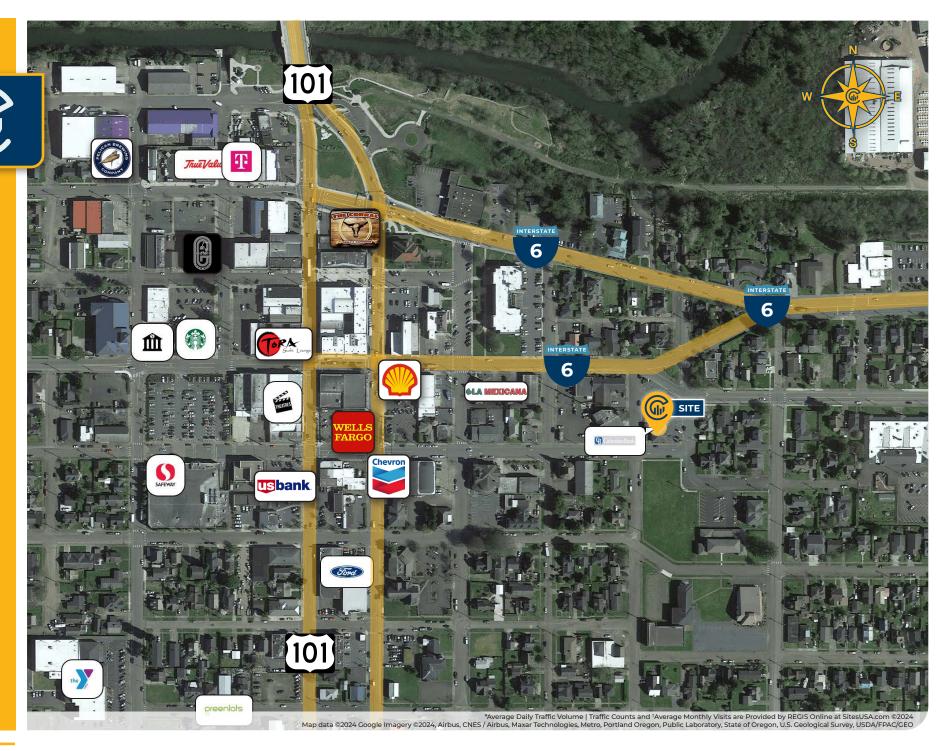

### **Investment & Location Highlights:**

2405 3rd St enjoys a prime high-traffic location in Tillamook, steps from retail and dining highlights. Main streets such as Hwy 101 and Hwy 6 are blocks away and provide access to and from other parts of the inner trade area.

#### **Nearby Highlights**

- Blue Star Expresso
- · De Garde Brewing
- · Fred Meyer
- · Garcia's Cocina
- · La Mexicana
- Luz Mexican
- · Pelican Brewing

- Safeway
- Starbucks
- The Corral Grill
- · The Crazy Torta & Seafood
- · Tillamook Meat Inc.
- · Tora Sushi Lounge
- · Werner Beef & Brew