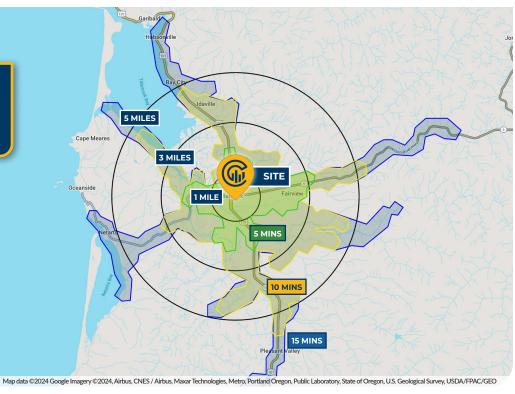

## SITE PLAN

| AREA DEMOGRAPHICS                     |          |          |          |  |
|---------------------------------------|----------|----------|----------|--|
| Population                            | 1 Mile   | 3 Mile   | 5 Mile   |  |
| 2024 Estimated Population             | 3,734    | 6,749    | 10,120   |  |
| 2029 Projected Population             | 3,822    | 6,939    | 10,273   |  |
| 2020 Census Population                | 4,581    | 7,942    | 11,866   |  |
| 2010 Census Population                | 4,429    | 7,523    | 11,227   |  |
| Projected Annual Growth 2024 to 2029  | 0.5%     | 0.6%     | 0.3%     |  |
| Historical Annual Growth 2010 to 2024 | -1.1%    | -0.7%    | -0.7%    |  |
| Households & Income                   |          |          |          |  |
| 2024 Estimated Households             | 1,564    | 2,691    | 4,001    |  |
| 2024 Est. Average HH Income           | \$69,118 | \$72,179 | \$79,558 |  |
| 2024 Est. Median HH Income            | \$57,137 | \$54,534 | \$60,645 |  |
| 2024 Est. Per Capita Income           | \$29,047 | \$28,862 | \$31,526 |  |
| Businesses                            |          |          |          |  |
| 2024 Est. Total Businesses            | 340      | 486      | 633      |  |
| 2024 Est. Total Employees             | 3,346    | 4,833    | 6,063    |  |