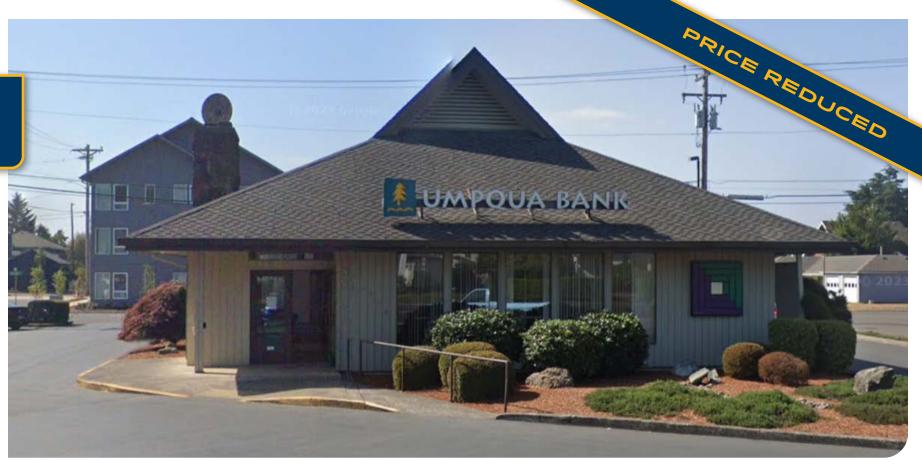

## **Bank Building Retail Space**

± 5,297 SF Building on 0.46 AC Lot | \$1,225,000

#### 2405 3rd St. Tillamook, OR 97141

- Rare Opportunity to Acquire a Class A Single-Tenant Investment Property Located Between Hwy. 6 and Hwy. 101 in Tillamook, Oregon
- Immaculately Kept Building with Recent Upgrades to the Drive-thru Awning and Exterior of the Building
- · Ample Parking and Easy Ingress/Egress around the Building
- Bank Recently Signed New Five-Year Extension

#### KAREN BUSTEED

Senior Vice President | Licensed in OR
503-380-8448 | kbusteed@capacitycommercial.com

| PROPERTY DETAILS       |                                  |  |  |
|------------------------|----------------------------------|--|--|
| Address                | 2405 3rd St. Tillamook, OR 97141 |  |  |
| <b>Building Area</b>   | 5,297 SF                         |  |  |
| <b>Gross Land Area</b> | 20,021 SF (0.46 AC) Lot          |  |  |
| Year Built             | 1974                             |  |  |
| Use Type               | Bank                             |  |  |
| County                 | Tillamook                        |  |  |
| Zoning                 | TMCC                             |  |  |
| Sale Price             | \$1,225,000                      |  |  |