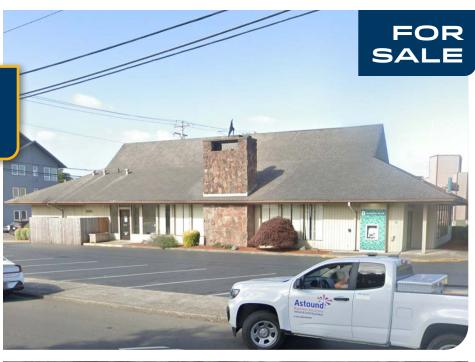

## **Bank Building Retail Space**

± 5,297 SF Building on 0.46 AC Lot | \$1,225,000

#### 2405 3rd St. Tillamook, OR 97141

- Rare Opportunity to Acquire a Class A Single-Tenant Investment Property Located Between Hwy. 6 and Hwy. 101 in Tillamook, Oregon
- Immaculately Kept Building with Recent Upgrades to the Drive-thru Awning and Exterior of the Building
- · Ample Parking and Easy Ingress/Egress around the Building
- Bank Recently Signed New Five-Year Extension

#### KAREN BUSTEED

Senior Vice President | Licensed in OR
503-380-8448 | kbusteed@capacitycommercial.com

| PROPERTY DETAILS       |                                  |  |  |
|------------------------|----------------------------------|--|--|
| Address                | 2405 3rd St. Tillamook, OR 97141 |  |  |
| <b>Building Area</b>   | 5,297 SF                         |  |  |
| <b>Gross Land Area</b> | 20,021 SF (0.46 AC) Lot          |  |  |
| Year Built             | 1974                             |  |  |
| Use Type               | Bank                             |  |  |
| County                 | Tillamook                        |  |  |
| Zoning                 | TMCC                             |  |  |
| Sale Price             | \$1,225,000                      |  |  |