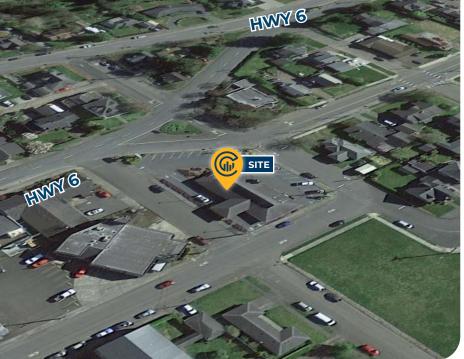

### **Investment & Location Highlights:**

2405 3rd St enjoys a prime high-traffic location in Tillamook, steps from retail and dining highlights. Main streets such as Hwy 101 and Hwy 6 are blocks away and provide access to and from other parts of the inner trade area.

#### **Nearby Highlights**

- Blue Star Expresso
- · De Garde Brewing
- · Fred Meyer
- · Garcia's Cocina
- · La Mexicana
- Luz Mexican
- · Pelican Brewing

- Safeway
- Starbucks
- The Corral Grill
- · The Crazy Torta & Seafood
- · Tillamook Meat Inc.
- · Tora Sushi Lounge
- · Werner Beef & Brew