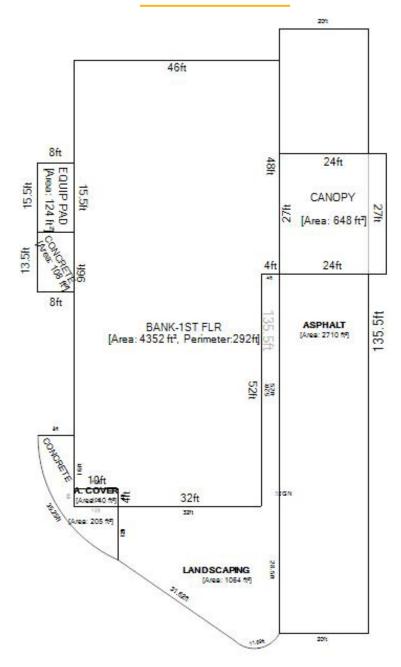

## SITE PLAN

| AREA DEMOGRAPHICS                     |          |          |          |  |
|---------------------------------------|----------|----------|----------|--|
| Population                            | 1 Mile   | 3 Mile   | 5 Mile   |  |
| 2024 Estimated Population             | 3,734    | 6,749    | 10,120   |  |
| 2029 Projected Population             | 3,822    | 6,939    | 10,273   |  |
| 2020 Census Population                | 4,581    | 7,942    | 11,866   |  |
| 2010 Census Population                | 4,429    | 7,523    | 11,227   |  |
| Projected Annual Growth 2024 to 2029  | 0.5%     | 0.6%     | 0.3%     |  |
| Historical Annual Growth 2010 to 2024 | -1.1%    | -0.7%    | -0.7%    |  |
| Households & Income                   |          |          |          |  |
| 2024 Estimated Households             | 1,564    | 2,691    | 4,001    |  |
| 2024 Est. Average HH Income           | \$69,118 | \$72,179 | \$79,558 |  |
| 2024 Est. Median HH Income            | \$57,137 | \$54,534 | \$60,645 |  |
| 2024 Est. Per Capita Income           | \$29,047 | \$28,862 | \$31,526 |  |
| Businesses                            |          |          |          |  |
| 2024 Est. Total Businesses            | 340      | 486      | 633      |  |
| 2024 Est. Total Employees             | 3,346    | 4,833    | 6,063    |  |