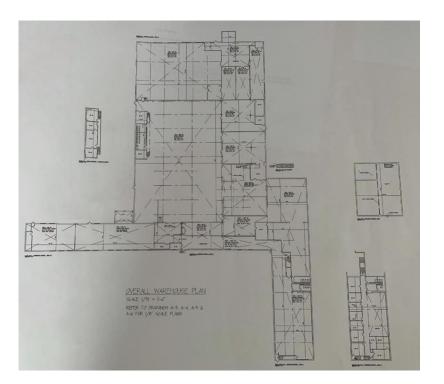

#### **Property Highlights:**

Construction: Masonry

• Ceiling Height: Varies - 12' to 18'

• Number of flrs: Primarily single story

Loading: 4 Docks

10 Drive-Ins

Heat: Gas

Utilities: