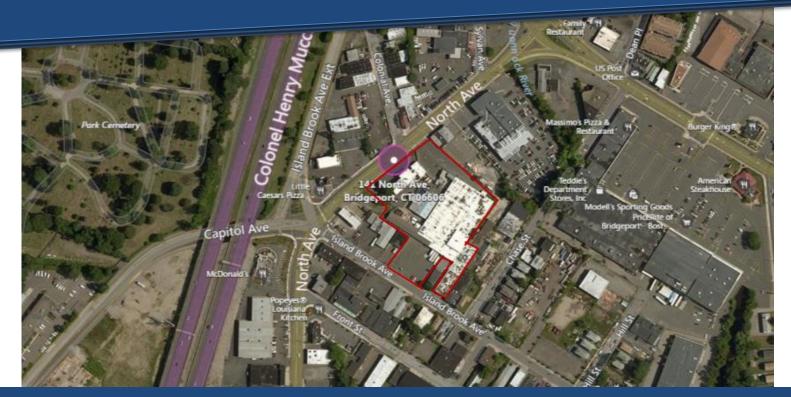

## 141 North Avenue, Bridgeport, CT

### **Building Comments:**

- Manufacturing/Warehouse facility, desirable North-End Bridgeport location
- Excellent access to Routes 8 & 25 and Interstate I-95
- Move in ready

66 Fort Point Street | Norwalk, CT 06855