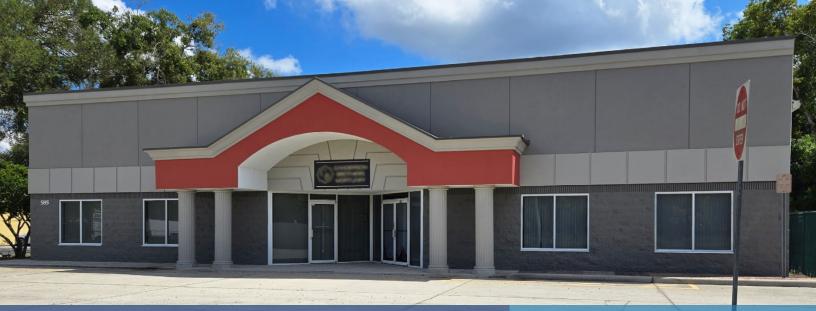

# CHURCH SPACE AVAILABLE FOR LEASE

585 S Ronald Reagan Blvd, Longwood, FL 32750

### **PROPERTY HIGHLIGHTS**

- Second generation space; available immediately.
- Building signage available.
- Ideal for church or religious congregation. •
- Can be modified for medical and professional layout.
- 14,040± sf multi-tenant office building.
- Fronting Ronald Reagan Blvd, a major neighborhood thoroughfare.
- Two points of ingress/egress.
- Easy access to Ronald Reagan Blvd and SR 434.

Single-story, church space/office property located in the heart of Longwood

**ASKING RATE:** \$15/SF NNN

**AVAILABILITY:** 6,021± SF