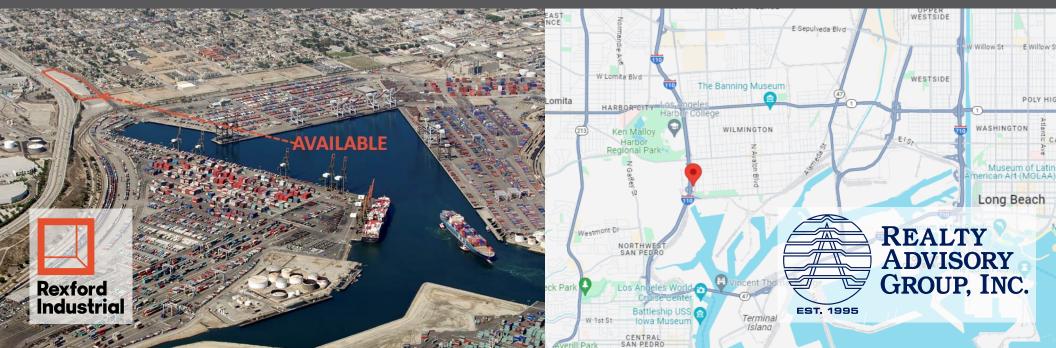

#### FOR INFORMATION, CONTACT:

- LA/LB PORT Adjacent Drayage, Transload and Warehouse Facility
- Two Units Available for Lease: 9,520 SF & 9,570 SF
- New Offices for Each Unit: 800 SF & 830 SF
- 2 DH (Dock High) Loading Positions Per Unit
- 18" Minimum Clear Height
- 1000' from the LA Ports—West Basin and Trapac Terminals
- Building Completely Refurbished in 2018
- Adjacent to the 110 Freeway on/off ramp at Harry Bridges

### LA/LB Port Adjacent Drayage, Transload and Warehousing Facility—

#### DH Loading in All Units

- Units 401 (9,570 SF) & 405 (9,520 SF) are available for Lease
- New Offices for Each Unit: 800 SF & 830 SF
- 2 DH (Dock High) Loading Positions Per Unit
- 18" Minimum Clear Height
- 1000' from the LA Ports—West Basin and Trapac Terminals
- Building Completely Refurbished in 2018
- Adjacent to the 110 Freeway on/off ramp at Harry Bridges