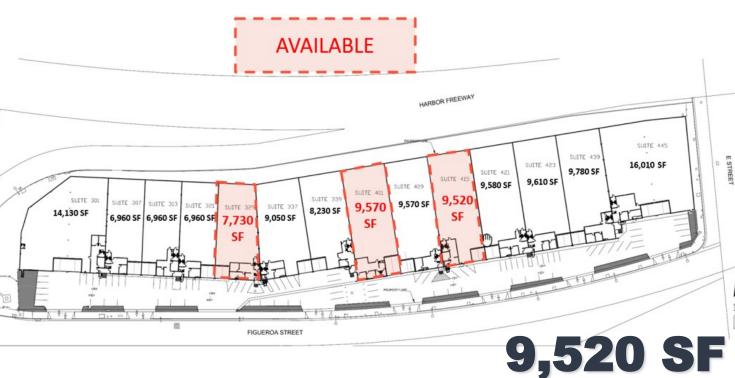

# 9,520 SF

INSTITUTIONALLY MANAGED | FLEXIBILITY TO GROW IN A PORTFOLIO | DELIVERING UNPRECEDENTED CUSTOMER SERVICE

#### FOR INFORMATION, CONTACT:

- LA/LB PORT Adjacent Drayage, Transload and Warehouse Facility
- Two Units Available for Lease: 9,520 SF & 9,570 SF
- New Offices for Each Unit: 800 SF & 830 SF
- 2 DH (Dock High) Loading Positions Per Unit
- 18" Minimum Clear Height
- 1000' from the LA Ports—West Basin and Trapac Terminals
- Building Completely Refurbished in 2018
- Adjacent to the 110 Freeway on/off ramp at Harry Bridges

### LA/LB Port Adjacent Drayage, Transload and Warehousing Facility—

#### DH Loading in All Units

- Units 401 (9,570 SF) & 405 (9,520 SF) are available for Lease
- New Offices for Each Unit: 800 SF & 830 SF
- 2 DH (Dock High) Loading Positions Per Unit
- 18" Minimum Clear Height
- 1000' from the LA Ports—West Basin and Trapac Terminals
- Building Completely Refurbished in 2018
- Adjacent to the 110 Freeway on/off ramp at Harry Bridges