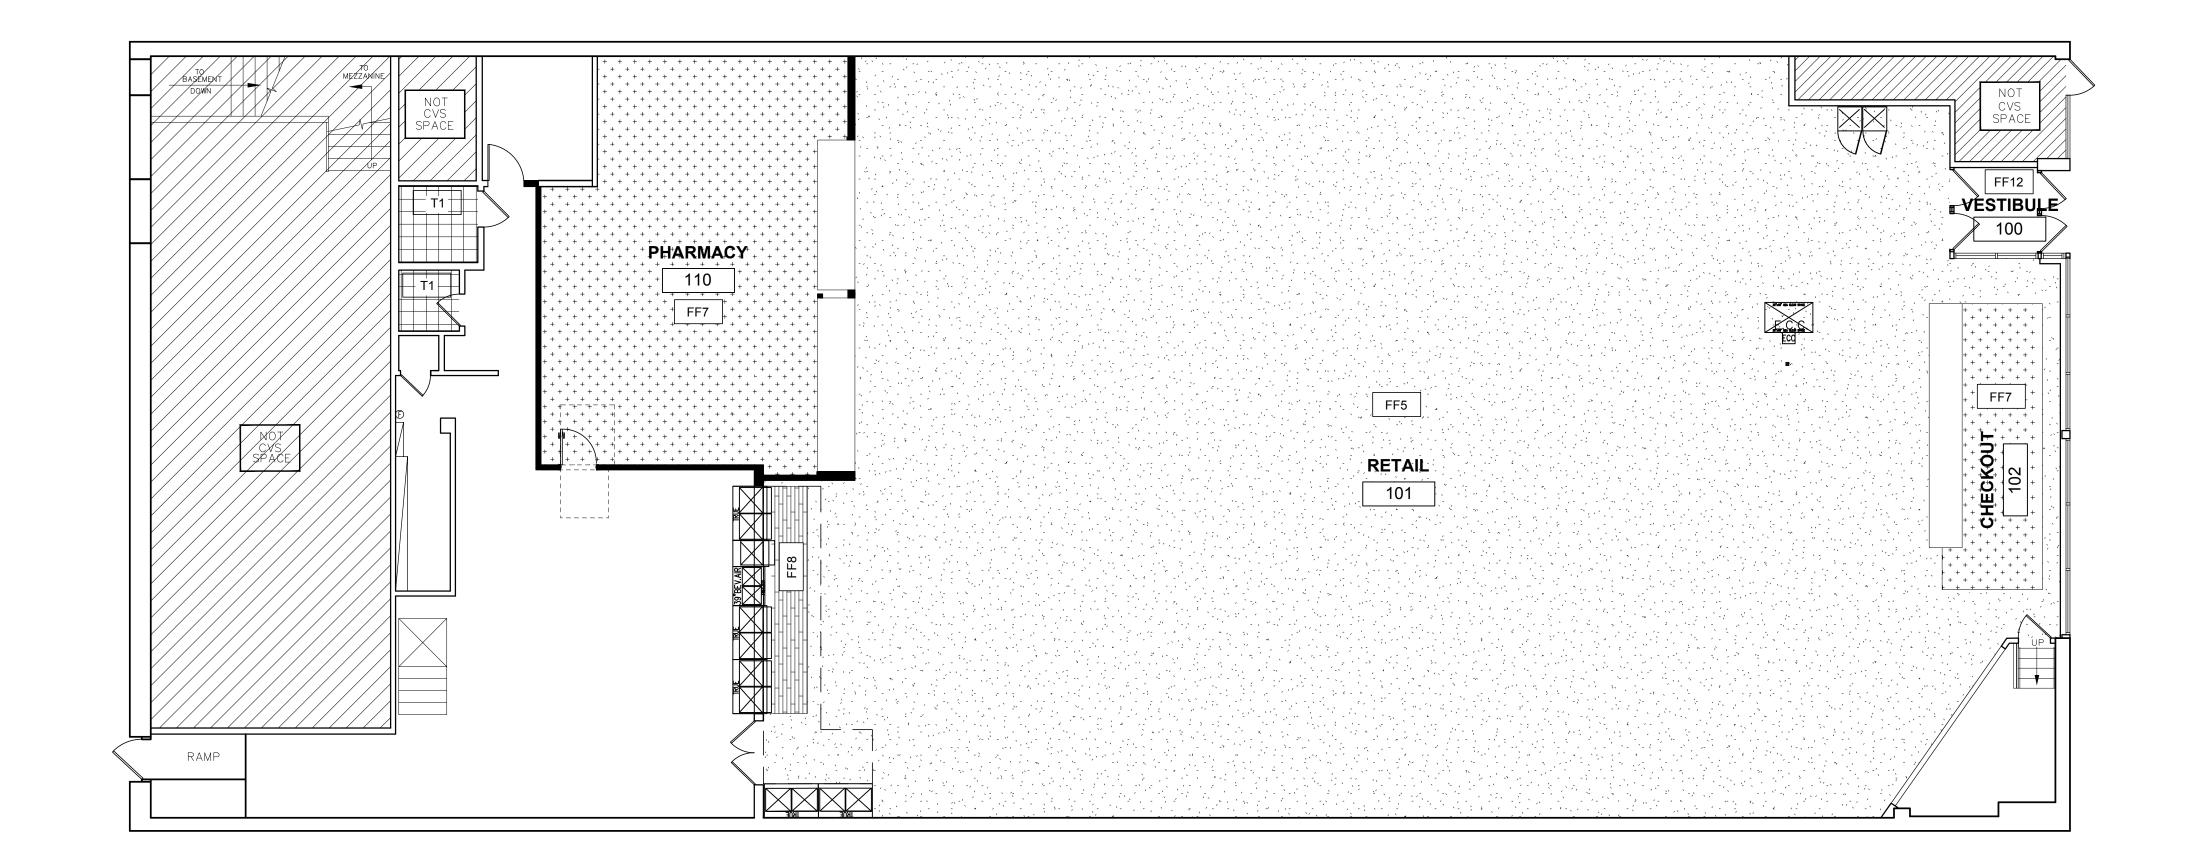

PROVIDE TRANSITION STRIP BETWEEN ALL FLOOR TYPES

STORE NUMBER: 680

STREET: 153 CENTRAL AVE.
CITY, STATE, ZIP: ALBANY, NY 12206
PROJECT TYPE: RX + CHAIN REFRESH
DEAL TYPE:

CS PROJECT NUMBER: 127477

ARCHITECT OF RECORD:

CVS PM: JASON LEAVER
DRAWING BY: C.NOBLE
DATE: 2/20/19
CSG JOB NUMBER: 25496

FLOOR FINISH PLAN

SHEET NUMBER:

TITLE:

A2

COMMENTS:

1 FINISH GROUNDFLOOR PLAN A21MO 1/8" = 1'-0"