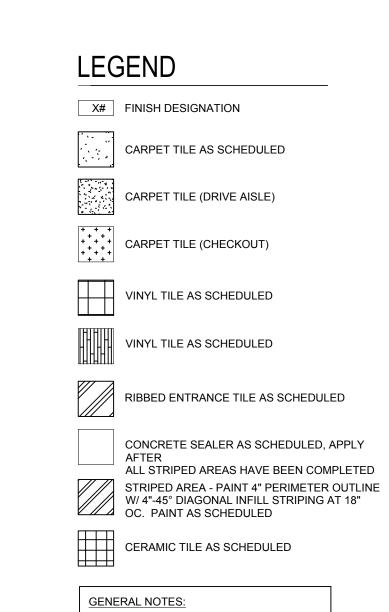

PROVIDE TRANSITION STRIP BETWEEN ALL FLOOR TYPES

STORE NUMBER: 680

STREET: 153 CENTRAL AVE.
CITY, STATE, ZIP: ALBANY, NY 12206
PROJECT TYPE: RX + CHAIN REFRESH
DEAL TYPE:

CS PROJECT NUMBER: 127477

ARCHITECT OF RECORD: