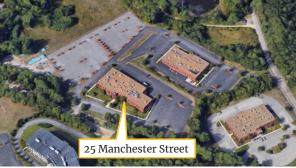

# 25 Manchester Street Merrimack, NH

## **Specifications**

| Address:           | 25 Manchester Street                   |
|--------------------|----------------------------------------|
| Location:          | Merrimack, NH 03054                    |
| Building Type:     | Office                                 |
| Year Built:        | 2000                                   |
| Total Building SF: | 66,222±                                |
| Available SF:      | 5,000± to 19,465±                      |
| Floors:            | 3                                      |
| Utilities:         | Municipal water & sewer<br>Natural gas |
| Zoning:            | I-1                                    |
| Parking:           | 4/1,000                                |
| Lease Rate:        | \$16.95 modified gross                 |