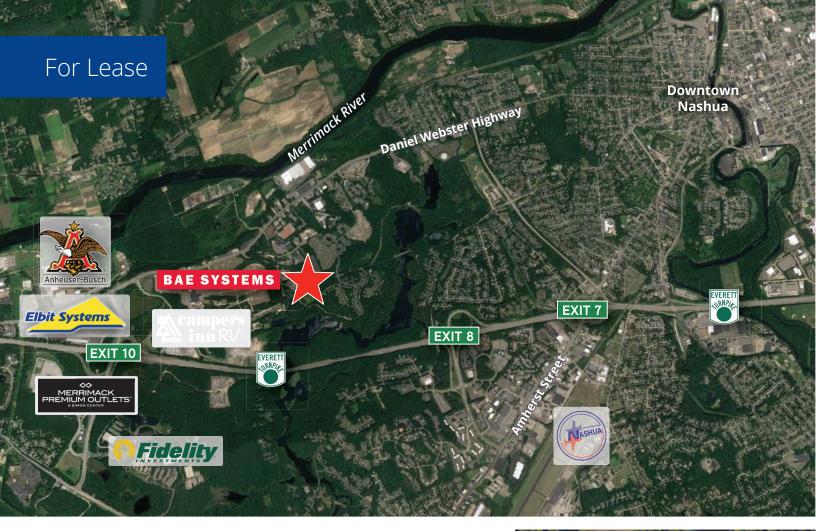

## **Property Highlights**

- 5,000± to 19,465± SF available for lease located in the Heron Cove Office Park, one of southern New Hampshire's premier office parks, offering easy highway access to the Everett Turnpike via Exit 10
- First class building offers state-of-the-art infrastructure, high-speed internet access, beautifully landscaped grounds, backup generator, 24-hour video surveillance, and 24-hour key card access
- Neighboring businesses include Consolidated Communications, Anheuser-Busch, BAE Systems, Elbit Systems, and more
- Nearby amenities include restaurants, hotels, supermarkets, retail stores, banks, and the Merrimack Premium Outlets
- Centralized location only 2.9± miles to Nashua, 9± miles to the MA border, 11.9± miles to MHT Airport, and 16.6± miles to Manchester