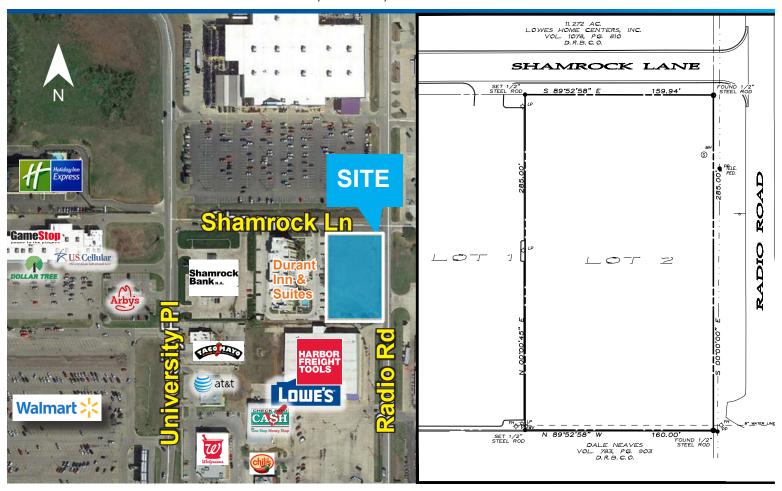

## **Land Available for Sale**

NE Corner Shamrock Ln & Radio Rd, Durant, OK 74701

Positioned between Oklahoma City and Dallas, in a prime retail corridor in one of the fastest growing cities in the country, partnered with ideal lot dimensions, and a vastly growing tourism market, this site is perfectly positioned for retail, office, or service related industries.

## **Property Features**

- ±1.05 Acres
- Zoned UC (Urban Commercial)
- Close proximity to Main St. and Highway 75
- · Easy access to Highway 75 on/off ramps
- Located within minutes to retail shopping, restaurants, and Southeastern Oklahoma State University
- Choctaw Casino located 5 miles south
- All utilities adjacent to the site