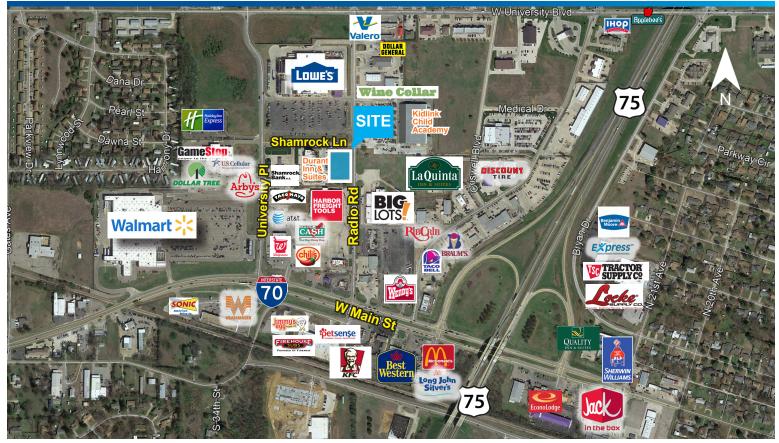

## **Land Available for Sale**

NE Corner Shamrock Ln & Radio Rd, Durant, OK 74701

Positioned between Oklahoma City and Dallas, in a prime retail corridor in one of the fastest growing cities in the country, partnered with ideal lot dimensions, and a vastly growing tourism market, this site is perfectly positioned for retail, office, or service related industries.

## **Property Features**

- ±1.05 Acres
- Zoned UC (Urban Commercial)
- Close proximity to Main St. and Highway 75
- · Easy access to Highway 75 on/off ramps
- Located within minutes to retail shopping, restaurants, and Southeastern Oklahoma State University
- Choctaw Casino located 5 miles south
- All utilities adjacent to the site