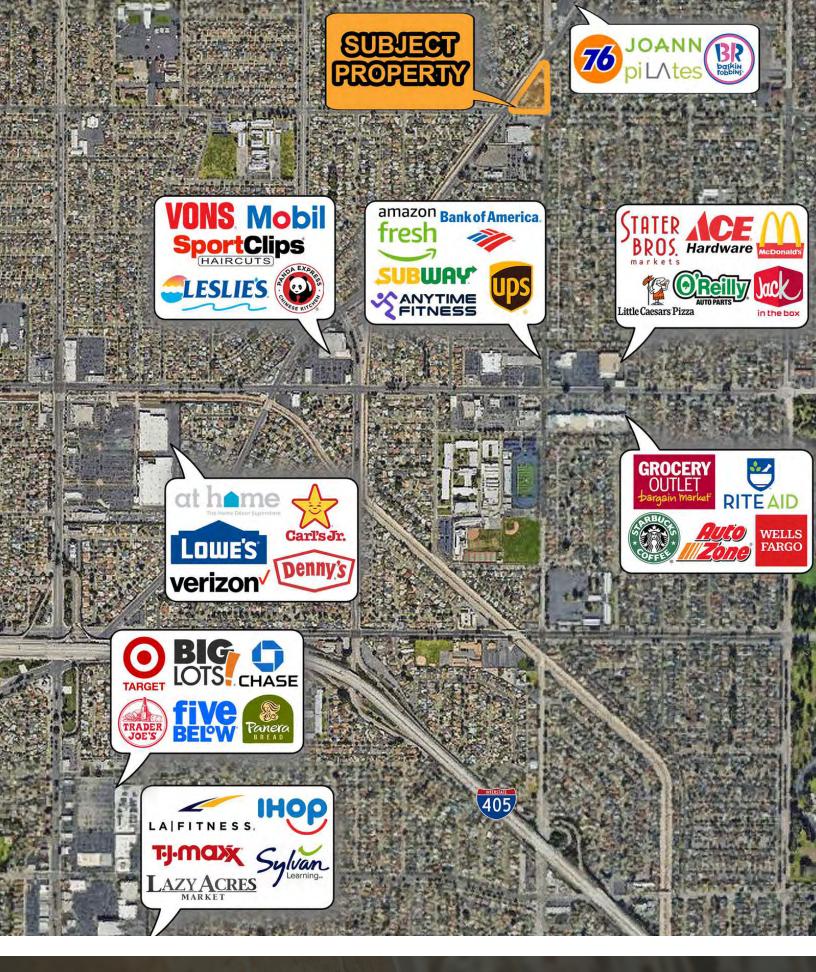

#### **PROPERTY DESCRIPTION**

Los Coyotes Center is strategically located at the signalized hard corners of Los Coyotes Diagonal, E Wardlow Road and Palo Verde Ave with 45,200 combined vehicles passing by daily. Additionally, the site is conveniently located within a very high household and population density.