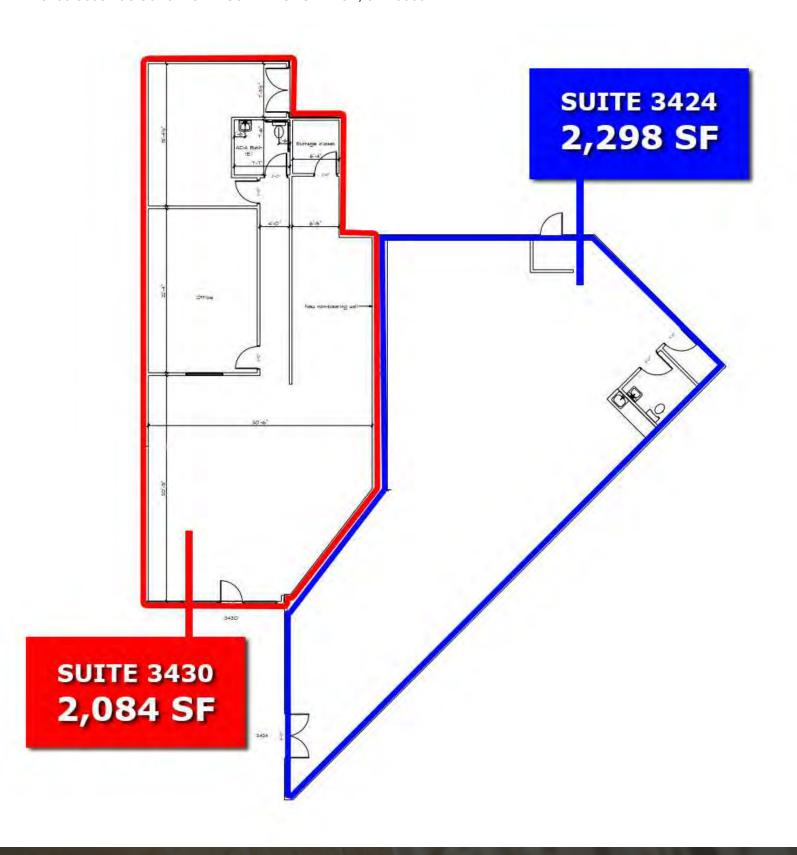

#### **PROPERTY HIGHLIGHTS**

- 1,480 to 4,382 SF of Retail/Medical/Office Space Available
- High Street Visibility and Monument Signage
- Ample Parking
- · Easy Ingress & Egress

| SPACES | SPACE SIZE |  |
|--------|------------|--|
| 3424   | 2,298 SF   |  |
| 3430   | 2,084 SF   |  |
| 3434   | 1,480 SF   |  |