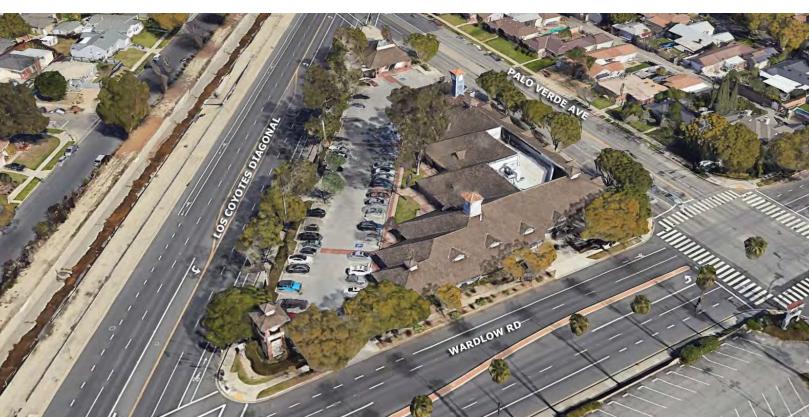

#### **PROPERTY DESCRIPTION**

Los Coyotes Center is strategically located at the signalized hard corners of Los Coyotes Diagonal, E Wardlow Road and Palo Verde Ave with 45,200 combined vehicles passing by daily. Additionally, the site is conveniently located within a very high household and population density.

#### **PROPERTY HIGHLIGHTS**

- 1,480 to 4,382 SF of Retail/Medical/Office Space Available
- High Street Visibility and Monument Signage
- Ample Parking
- · Easy Ingress & Egress

| SPACES | SPACE SIZE |  |
|--------|------------|--|
| 3424   | 2,298 SF   |  |
| 3430   | 2,084 SF   |  |
| 3434   | 1,480 SF   |  |