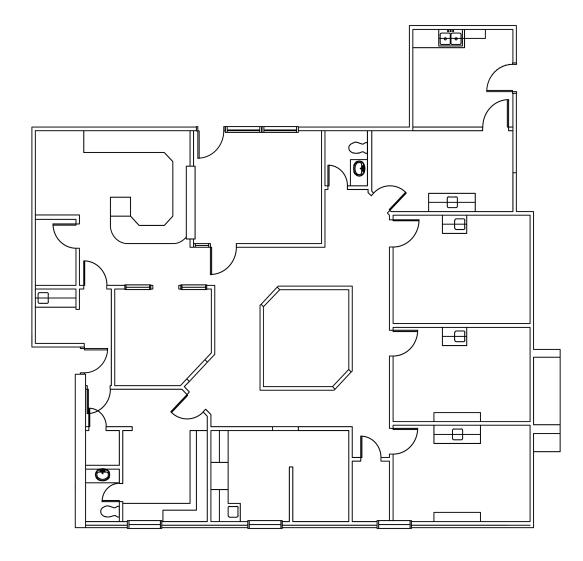

ospitals makes it an ideal spot for medical practicioners and patients alike. There are numerous amenities within the building catering to a welcoming patient experience.

#### Medical Office Availability:

■ Suite 112 - 2,436 SF

■ Suite 116 - 2,530 SF

■ Suite 122 - 1,564 SF

■ Suite 204 - 2,305 SF

#### **Building Information:**

Rental Rate: \$18.00 NNNOpEx: \$10.89 (2024 Est.)

■ Parking: 5.68/1000 - Surface & Free

#### **Amenities:**

■ Covered Patient Drop Off Area

■ New Common Area and Restroom Finishes

Proximity to Retail and Restaurants

Adjacent to Advent Health Central Texas Hospital





2301 S Clear Creek Rd, Killeen, TX 76549

# **Suite 112 - 2,436 SF**





#### **Virtual Conceptual Tours:**







2301 S Clear Creek Rd, Killeen, TX 76549

## **Suite 116 - 2,530 SF**





2301 S Clear Creek Rd, Killeen, TX 76549

## **Suite 122 - 1,564 SF**





2301 S Clear Creek Rd, Killeen, TX 76549

## **Suite 122 - 1,564 SF**

**Concept Plan** 





2301 S Clear Creek Rd, Killeen, TX 76549

**Suite 204 - 2,305 SF** 





2301 S Clear Creek Rd, Killeen, TX 76549



2301 S Clear Creek Rd, Killeen, TX 76549









30.6%

Generation Z:

Born 1999 to 2016

38.2%

Millennial:





2017 to Present



Drive time of 5 minutes

130

Housing

Affordability

84

Diversity

Index



Source: Esri, Esri-U.S. BLS, ACS Esri forecasts for 2022, 2027, 2017-2021 @ 2023 Esri