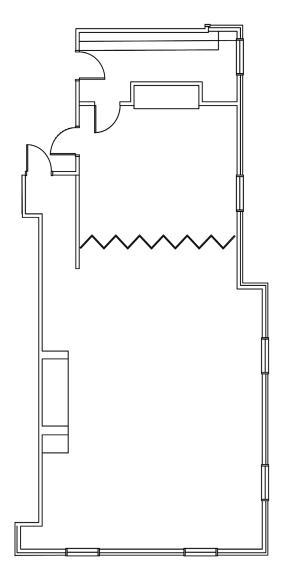

ike. There are numerous amenities within the building catering to a welcoming patient experience.

#### Medical Office Availability:

■ Suite 112 - 2,436 SF

■ Suite 116 - 2,530 SF

■ Suite 122 - 1,564 SF

■ Suite 204 - 2,305 SF

#### **Building Information:**

Rental Rate: \$18.00 NNNOpEx: \$10.89 (2024 Est.)

■ Parking: 5.68/1000 - Surface & Free

#### **Amenities:**

■ Covered Patient Drop Off Area

■ New Common Area and Restroom Finishes

Proximity to Retail and Restaurants

Adjacent to Advent Health Central Texas Hospital





2301 S Clear Creek Rd, Killeen, TX 76549

# **Suite 112 - 2,436 SF**





#### **Virtual Conceptual Tours:**







2301 S Clear Creek Rd, Killeen, TX 76549

## **Suite 116 - 2,530 SF**





2301 S Clear Creek Rd, Killeen, TX 76549

## **Suite 122 - 1,564 SF**





2301 S Clear Creek Rd, Killeen, TX 76549

## **Suite 122 - 1,564 SF**

**Concept Plan** 





2301 S Clear Creek Rd, Killeen, TX 76549

**Suite 204 - 2,305 SF** 





2301 S Clear Creek Rd, Killeen, TX 76549



2301 S Clear Creek Rd, Killeen, TX 76549









30.6%

Generation Z:

Born 1999 to 2016

38.2%

Millennial:





2017 to Present



Drive time of 5 minutes

130

Housing

Affordability

84

Diversity

Index



Source: Esri, Esri-U.S. BLS, ACS Esri forecasts for 2022, 2027, 2017-2021 @ 2023 Esri