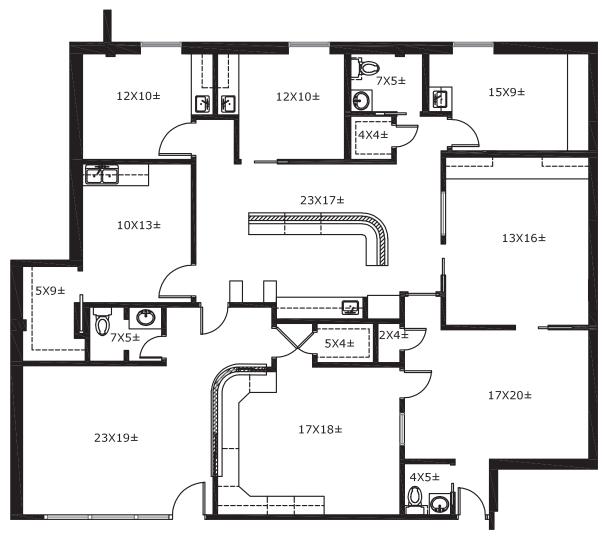

## **Suite 122 - 1,564 SF**

2301 S Clear Creek Rd, Killeen, TX 76549

## **Suite 122 - 1,564 SF**

**Concept Plan** 

2301 S Clear Creek Rd, Killeen, TX 76549

**Suite 204 - 2,305 SF** 

2301 S Clear Creek Rd, Killeen, TX 76549

2301 S Clear Creek Rd, Killeen, TX 76549

30.6%

Generation Z: