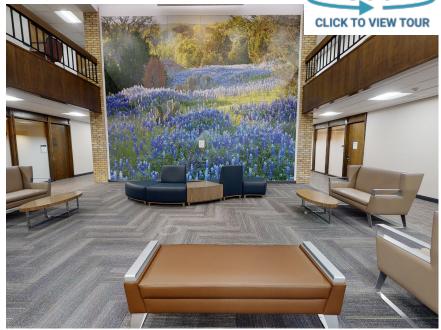

troPlex Medical Plaza** is a two-story building nestled near Highway 190, offering easy accessibility and convenience to major transportation routes. The building's proximity to surrounding hospitals makes it an ideal spot for medical practicioners and patients alike. There are numerous amenities within the building catering to a welcoming patient experience.

#### Medical Office Availability:

■ Suite 112 - 2,436 SF

■ Suite 116 - 2,530 SF

■ Suite 122 - 1,564 SF

■ Suite 204 - 2,305 SF

#### **Building Information:**

Rental Rate: \$18.00 NNNOpEx: \$10.89 (2024 Est.)

■ Parking: 5.68/1000 - Surface & Free

#### **Amenities:**

■ Covered Patient Drop Off Area

■ New Common Area and Restroom Finishes

Proximity to Retail and Restaurants

Adjacent to Advent Health Central Texas Hospital





2301 S Clear Creek Rd, Killeen, TX 76549

# **Suite 112 - 2,436 SF**





#### **Virtual Conceptual Tours:**







2301 S Clear Creek Rd, Killeen, TX 76549

## **Suite 116 - 2,530 SF**





2301 S Clear Creek Rd, Killeen, TX 76549

## **Suite 122 - 1,564 SF**





2301 S Clear Creek Rd, Killeen, TX 76549

## **Suite 122 - 1,564 SF**

**Concept Plan** 





2301 S Clear Creek Rd, Killeen, TX 76549

**Suite 204 - 2,305 SF** 





2301 S Clear Creek Rd, Killeen, TX 76549



2301 S Clear Creek Rd, Killeen, TX 76549









30.6%

Generation Z:

Born 1999 to 2016

38.2%

Millennial:





2017 to Present



Drive time of 5 minutes

130

Housing

Affordability

84

Diversity

Index



Source: Esri, Esri-U.S. BLS, ACS Esri forecasts for 2022, 2027, 2017-2021 @ 2023 Esri