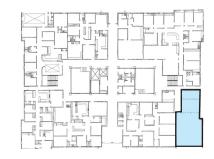

## **Suite 122 - 1,564 SF**

**Concept Plan** 

2301 S Clear Creek Rd, Killeen, TX 76549

**Suite 204 - 2,305 SF** 

2301 S Clear Creek Rd, Killeen, TX 76549

2301 S Clear Creek Rd, Killeen, TX 76549

30.6%

Generation Z: