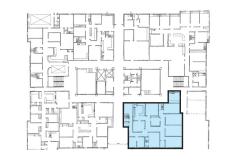

hospitals makes it an ideal spot for medical practicioners and patients alike. There are numerous amenities within the building catering to a welcoming patient experience.

#### Medical Office Availability:

■ Suite 112 - 2,436 SF

■ Suite 116 - 2,530 SF

■ Suite 122 - 1,564 SF

■ Suite 204 - 2,305 SF

#### **Building Information:**

Rental Rate: \$18.00 NNNOpEx: \$10.89 (2024 Est.)

■ Parking: 5.68/1000 - Surface & Free

#### **Amenities:**

■ Covered Patient Drop Off Area

■ New Common Area and Restroom Finishes

Proximity to Retail and Restaurants

Adjacent to Advent Health Central Texas Hospital





2301 S Clear Creek Rd, Killeen, TX 76549

# **Suite 112 - 2,436 SF**





#### **Virtual Conceptual Tours:**







2301 S Clear Creek Rd, Killeen, TX 76549

## **Suite 116 - 2,530 SF**





2301 S Clear Creek Rd, Killeen, TX 76549

## **Suite 122 - 1,564 SF**





2301 S Clear Creek Rd, Killeen, TX 76549

## **Suite 122 - 1,564 SF**

**Concept Plan** 





2301 S Clear Creek Rd, Killeen, TX 76549

**Suite 204 - 2,305 SF** 





2301 S Clear Creek Rd, Killeen, TX 76549



2301 S Clear Creek Rd, Killeen, TX 76549









30.6%

Generation Z:

Born 1999 to 2016

38.2%

Millennial:





2017 to Present



Drive time of 5 minutes

130

Housing

Affordability

84

Diversity

Index



Source: Esri, Esri-U.S. BLS, ACS Esri forecasts for 2022, 2027, 2017-2021 @ 2023 Esri