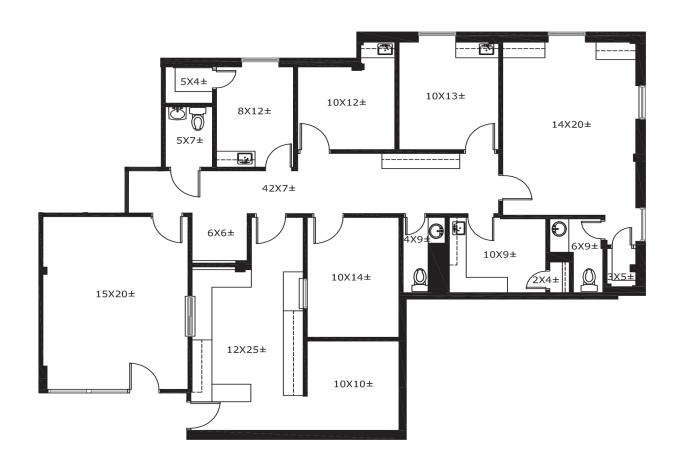

## **Suite 122 - 1,564 SF**

2301 S Clear Creek Rd, Killeen, TX 76549

## **Suite 122 - 1,564 SF**

**Concept Plan** 

2301 S Clear Creek Rd, Killeen, TX 76549

**Suite 204 - 2,305 SF** 

2301 S Clear Creek Rd, Killeen, TX 76549

2301 S Clear Creek Rd, Killeen, TX 76549

30.6%

Generation Z: