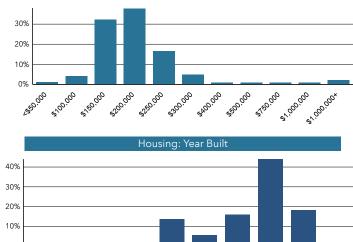

ree

#### **Amenities:**

■ Covered Patient Drop Off Area

■ New Common Area and Restroom Finishes

Proximity to Retail and Restaurants

Adjacent to Advent Health Central Texas Hospital





2301 S Clear Creek Rd, Killeen, TX 76549

# **Suite 112 - 2,436 SF**





#### **Virtual Conceptual Tours:**







2301 S Clear Creek Rd, Killeen, TX 76549

## **Suite 116 - 2,530 SF**





2301 S Clear Creek Rd, Killeen, TX 76549

## **Suite 122 - 1,564 SF**





2301 S Clear Creek Rd, Killeen, TX 76549

## **Suite 122 - 1,564 SF**

**Concept Plan** 





2301 S Clear Creek Rd, Killeen, TX 76549

**Suite 204 - 2,305 SF** 





2301 S Clear Creek Rd, Killeen, TX 76549



2301 S Clear Creek Rd, Killeen, TX 76549









30.6%

Generation Z:

Born 1999 to 2016

38.2%

Millennial:





2017 to Present



Drive time of 5 minutes

130

Housing

Affordability

84

Diversity

Index



Source: Esri, Esri-U.S. BLS, ACS Esri forecasts for 2022, 2027, 2017-2021 @ 2023 Esri