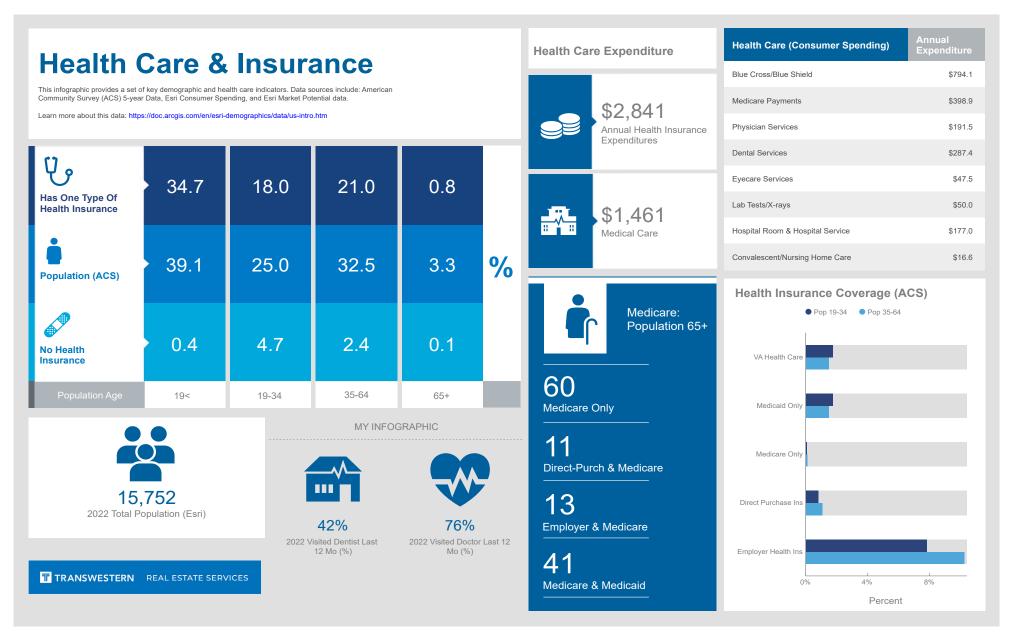

204 - 2,305 SF

#### **Building Information:**

Rental Rate: \$18.00 NNNOpEx: \$10.89 (2024 Est.)

■ Parking: 5.68/1000 - Surface & Free

#### **Amenities:**

■ Covered Patient Drop Off Area

■ New Common Area and Restroom Finishes

Proximity to Retail and Restaurants

Adjacent to Advent Health Central Texas Hospital





2301 S Clear Creek Rd, Killeen, TX 76549

# **Suite 112 - 2,436 SF**





#### **Virtual Conceptual Tours:**







2301 S Clear Creek Rd, Killeen, TX 76549

## **Suite 116 - 2,530 SF**





2301 S Clear Creek Rd, Killeen, TX 76549

## **Suite 122 - 1,564 SF**





2301 S Clear Creek Rd, Killeen, TX 76549

## **Suite 122 - 1,564 SF**

**Concept Plan** 





2301 S Clear Creek Rd, Killeen, TX 76549

**Suite 204 - 2,305 SF** 





2301 S Clear Creek Rd, Killeen, TX 76549



2301 S Clear Creek Rd, Killeen, TX 76549









30.6%

Generation Z:

Born 1999 to 2016

38.2%

Millennial:





2017 to Present



Drive time of 5 minutes

130

Housing

Affordability

84

Diversity

Index



Source: Esri, Esri-U.S. BLS, ACS Esri forecasts for 2022, 2027, 2017-2021 @ 2023 Esri