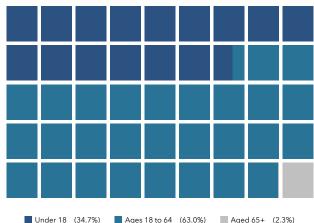

*

Rental Rate: \$18.00 NNNOpEx: \$10.89 (2024 Est.)

■ Parking: 5.68/1000 - Surface & Free

#### **Amenities:**

■ Covered Patient Drop Off Area

■ New Common Area and Restroom Finishes

Proximity to Retail and Restaurants

Adjacent to Advent Health Central Texas Hospital





2301 S Clear Creek Rd, Killeen, TX 76549

# **Suite 112 - 2,436 SF**





#### **Virtual Conceptual Tours:**







2301 S Clear Creek Rd, Killeen, TX 76549

## **Suite 116 - 2,530 SF**





2301 S Clear Creek Rd, Killeen, TX 76549

## **Suite 122 - 1,564 SF**





2301 S Clear Creek Rd, Killeen, TX 76549

## **Suite 122 - 1,564 SF**

**Concept Plan** 





2301 S Clear Creek Rd, Killeen, TX 76549

**Suite 204 - 2,305 SF** 





2301 S Clear Creek Rd, Killeen, TX 76549



2301 S Clear Creek Rd, Killeen, TX 76549









30.6%

Generation Z:

Born 1999 to 2016

38.2%

Millennial:





2017 to Present



Drive time of 5 minutes

130

Housing

Affordability

84

Diversity

Index



Source: Esri, Esri-U.S. BLS, ACS Esri forecasts for 2022, 2027, 2017-2021 @ 2023 Esri