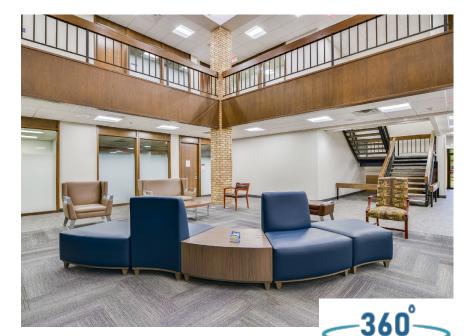

MetroPlex Medical Plaza** is a two-story building nestled near Highway 190, offering easy accessibility and convenience to major transportation routes. The building's proximity to surrounding hospitals makes it an ideal spot for medical practicioners and patients alike. There are numerous amenities within the building catering to a welcoming patient experience.

#### Medical Office Availability:

■ Suite 112 - 2,436 SF

■ Suite 116 - 2,530 SF

■ Suite 122 - 1,564 SF

■ Suite 204 - 2,305 SF

#### **Building Information:**

Rental Rate: \$18.00 NNNOpEx: \$10.89 (2024 Est.)

■ Parking: 5.68/1000 - Surface & Free

#### **Amenities:**

■ Covered Patient Drop Off Area

■ New Common Area and Restroom Finishes

Proximity to Retail and Restaurants

Adjacent to Advent Health Central Texas Hospital





2301 S Clear Creek Rd, Killeen, TX 76549

# **Suite 112 - 2,436 SF**





#### **Virtual Conceptual Tours:**







2301 S Clear Creek Rd, Killeen, TX 76549

## **Suite 116 - 2,530 SF**





2301 S Clear Creek Rd, Killeen, TX 76549

## **Suite 122 - 1,564 SF**





2301 S Clear Creek Rd, Killeen, TX 76549

## **Suite 122 - 1,564 SF**

**Concept Plan** 





2301 S Clear Creek Rd, Killeen, TX 76549

**Suite 204 - 2,305 SF** 





2301 S Clear Creek Rd, Killeen, TX 76549



2301 S Clear Creek Rd, Killeen, TX 76549









30.6%

Generation Z:

Born 1999 to 2016

38.2%

Millennial:





2017 to Present



Drive time of 5 minutes

130

Housing

Affordability

84

Diversity

Index



Source: Esri, Esri-U.S. BLS, ACS Esri forecasts for 2022, 2027, 2017-2021 @ 2023 Esri