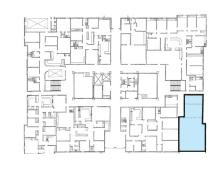

ce.

#### Medical Office Availability:

■ Suite 112 - 2,436 SF

■ Suite 116 - 2,530 SF

■ Suite 122 - 1,564 SF

■ Suite 204 - 2,305 SF

#### **Building Information:**

Rental Rate: \$18.00 NNNOpEx: \$10.89 (2024 Est.)

■ Parking: 5.68/1000 - Surface & Free

#### **Amenities:**

■ Covered Patient Drop Off Area

■ New Common Area and Restroom Finishes

Proximity to Retail and Restaurants

Adjacent to Advent Health Central Texas Hospital





2301 S Clear Creek Rd, Killeen, TX 76549

# **Suite 112 - 2,436 SF**





#### **Virtual Conceptual Tours:**







2301 S Clear Creek Rd, Killeen, TX 76549

## **Suite 116 - 2,530 SF**





2301 S Clear Creek Rd, Killeen, TX 76549

## **Suite 122 - 1,564 SF**





2301 S Clear Creek Rd, Killeen, TX 76549

## **Suite 122 - 1,564 SF**

**Concept Plan** 





2301 S Clear Creek Rd, Killeen, TX 76549

**Suite 204 - 2,305 SF** 





2301 S Clear Creek Rd, Killeen, TX 76549



2301 S Clear Creek Rd, Killeen, TX 76549









30.6%

Generation Z:

Born 1999 to 2016

38.2%

Millennial:





2017 to Present



Drive time of 5 minutes

130

Housing

Affordability

84

Diversity

Index



Source: Esri, Esri-U.S. BLS, ACS Esri forecasts for 2022, 2027, 2017-2021 @ 2023 Esri