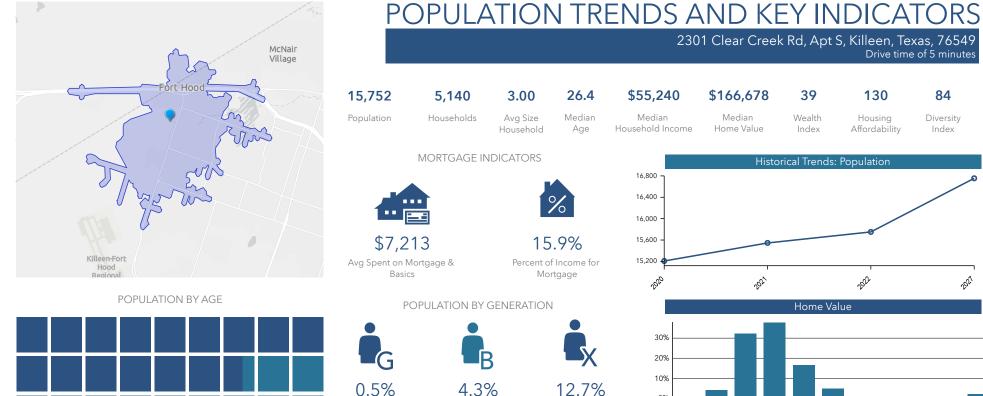

Born 1999 to 2016

38.2%

Millennial:

2017 to Present

Drive time of 5 minutes

130

Housing

Affordability

84

Diversity

Index

Source: Esri, Esri-U.S. BLS, ACS Esri forecasts for 2022, 2027, 2017-2021 @ 2023 Esri