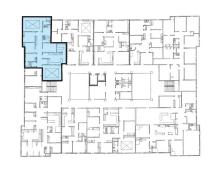

16 - 2,530 SF

■ Suite 122 - 1,564 SF

■ Suite 204 - 2,305 SF

#### **Building Information:**

Rental Rate: \$18.00 NNNOpEx: \$10.89 (2024 Est.)

■ Parking: 5.68/1000 - Surface & Free

#### **Amenities:**

■ Covered Patient Drop Off Area

■ New Common Area and Restroom Finishes

Proximity to Retail and Restaurants

Adjacent to Advent Health Central Texas Hospital





2301 S Clear Creek Rd, Killeen, TX 76549

# **Suite 112 - 2,436 SF**





#### **Virtual Conceptual Tours:**







2301 S Clear Creek Rd, Killeen, TX 76549

## **Suite 116 - 2,530 SF**





2301 S Clear Creek Rd, Killeen, TX 76549

## **Suite 122 - 1,564 SF**





2301 S Clear Creek Rd, Killeen, TX 76549

## **Suite 122 - 1,564 SF**

**Concept Plan** 





2301 S Clear Creek Rd, Killeen, TX 76549

**Suite 204 - 2,305 SF** 





2301 S Clear Creek Rd, Killeen, TX 76549



2301 S Clear Creek Rd, Killeen, TX 76549









30.6%

Generation Z:

Born 1999 to 2016

38.2%

Millennial:





2017 to Present



Drive time of 5 minutes

130

Housing

Affordability

84

Diversity

Index



Source: Esri, Esri-U.S. BLS, ACS Esri forecasts for 2022, 2027, 2017-2021 @ 2023 Esri