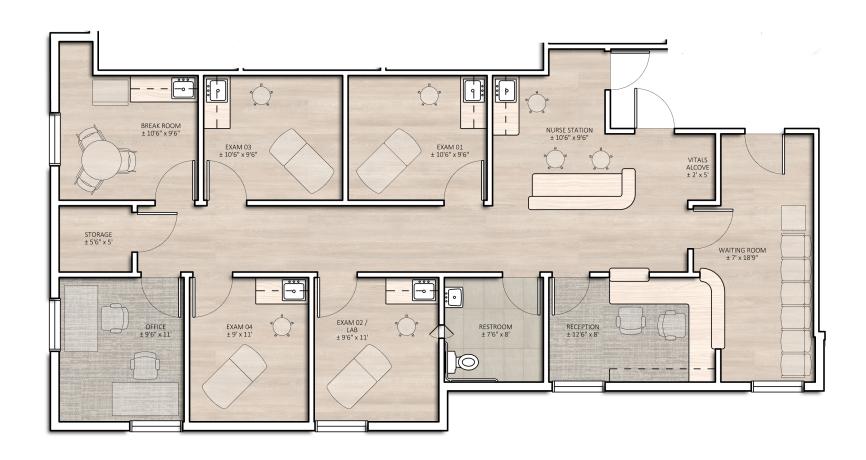

.

#### Medical Office Availability:

■ Suite 112 - 2,436 SF

■ Suite 116 - 2,530 SF

■ Suite 122 - 1,564 SF

■ Suite 204 - 2,305 SF

#### **Building Information:**

Rental Rate: \$18.00 NNNOpEx: \$10.89 (2024 Est.)

■ Parking: 5.68/1000 - Surface & Free

#### **Amenities:**

■ Covered Patient Drop Off Area

■ New Common Area and Restroom Finishes

Proximity to Retail and Restaurants

Adjacent to Advent Health Central Texas Hospital





2301 S Clear Creek Rd, Killeen, TX 76549

# **Suite 112 - 2,436 SF**





#### **Virtual Conceptual Tours:**







2301 S Clear Creek Rd, Killeen, TX 76549

## **Suite 116 - 2,530 SF**





2301 S Clear Creek Rd, Killeen, TX 76549

## **Suite 122 - 1,564 SF**





2301 S Clear Creek Rd, Killeen, TX 76549

## **Suite 122 - 1,564 SF**

**Concept Plan** 





2301 S Clear Creek Rd, Killeen, TX 76549

**Suite 204 - 2,305 SF** 





2301 S Clear Creek Rd, Killeen, TX 76549



2301 S Clear Creek Rd, Killeen, TX 76549









30.6%

Generation Z:

Born 1999 to 2016

38.2%

Millennial:





2017 to Present



Drive time of 5 minutes

130

Housing

Affordability

84

Diversity

Index



Source: Esri, Esri-U.S. BLS, ACS Esri forecasts for 2022, 2027, 2017-2021 @ 2023 Esri