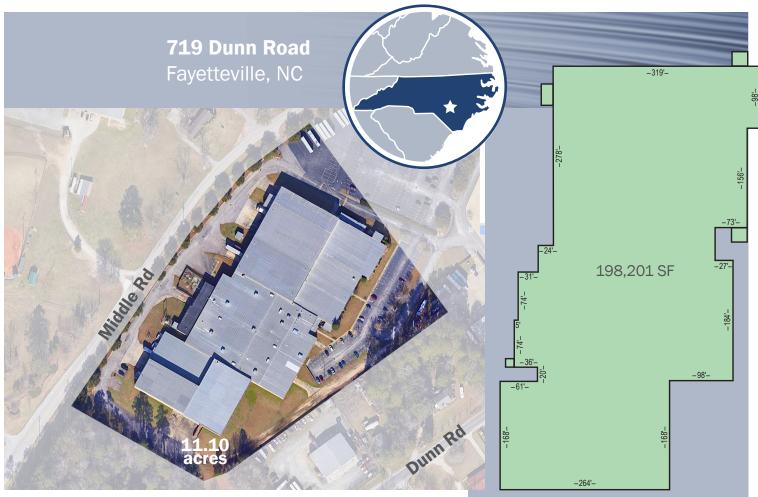

# **719 Dunn Road**Fayetteville, NC (Cumberland County)

### Highlights:

| <b>BUILDING SIZE</b> | 198,201                                 |
|----------------------|-----------------------------------------|
| ACREAGE              | 11.15                                   |
| OFFICE SPACE         | 0                                       |
| CEILING HEIGHT       | 12'-33'6"                               |
| TRUCK DOORS          | 19 Dock High Doors,<br>2 Drive in Doors |
| DIMENSIONS           | Varied                                  |
| BAY SPACING          | 47' X 33', 48' X 27'                    |
| PARKING              | 200+ (Expandable)                       |
| ZONING               | Industrial                              |
| DATE AVAILABLE       | N/A                                     |
| LAST USE             | Apparel Manufacturing and Distribution  |
| SELLING PRICE        | \$10,000,000                            |