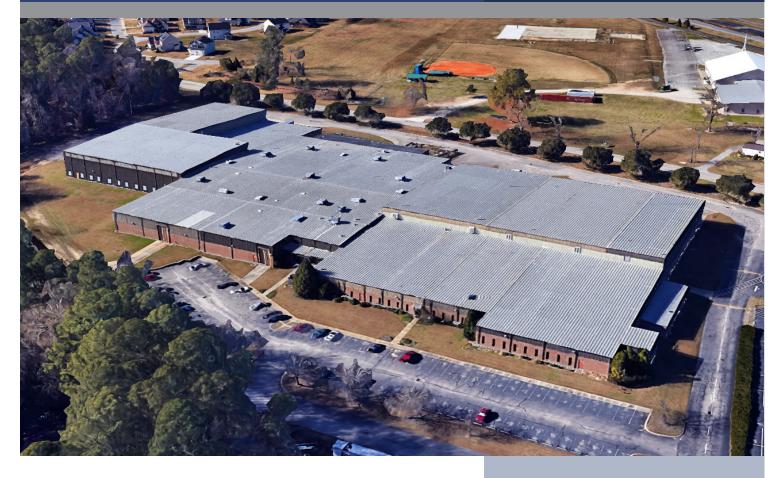

#### Opportunity

- Ceilings up to 33'6"
- Campus setting
- Most of the facility is climate controlled
- 19 dock high doors.

The Stump Corporation | office 704-332-3535 1300 Baxter Street, Suite 365 | Charlotte, NC 28204

### Highlights:

| <b>BUILDING SIZE</b> | 198,201                                 |
|----------------------|-----------------------------------------|
| ACREAGE              | 11.15                                   |
| OFFICE SPACE         | 0                                       |
| CEILING HEIGHT       | 12'-33'6"                               |
| TRUCK DOORS          | 19 Dock High Doors,<br>2 Drive in Doors |
| DIMENSIONS           | Varied                                  |
| BAY SPACING          | 47' X 33', 48' X 27'                    |
| PARKING              | 200+ (Expandable)                       |
| ZONING               | Industrial                              |
| DATE AVAILABLE       | N/A                                     |
| LAST USE             | Apparel Manufacturing and Distribution  |
| SELLING PRICE        | \$10,000,000                            |