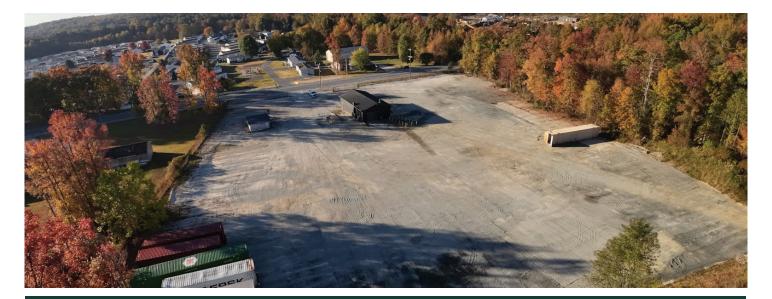

# FOR LEASE **INDUSTRIAL OUTSIDE STORAGE IN ELKTON**

1777 E. Old Philadelphia Rd. Elkton, MD 21921

**IMMEDIATE AVAILABILITY** 

lease price negotiable

#### HIGHLIGHTS

5+ acres of graded and fenced outside storage located in Elkton. This site is an ideal location for logistics & transportation firms, contractors, equipment rental/ storage companies and other IOS requirements.

- · Fully fenced and gated with barb wire
- Yard is illuminated
- · 2500 sf drive-through building
- · Current zoning permits outdoor storage EMU