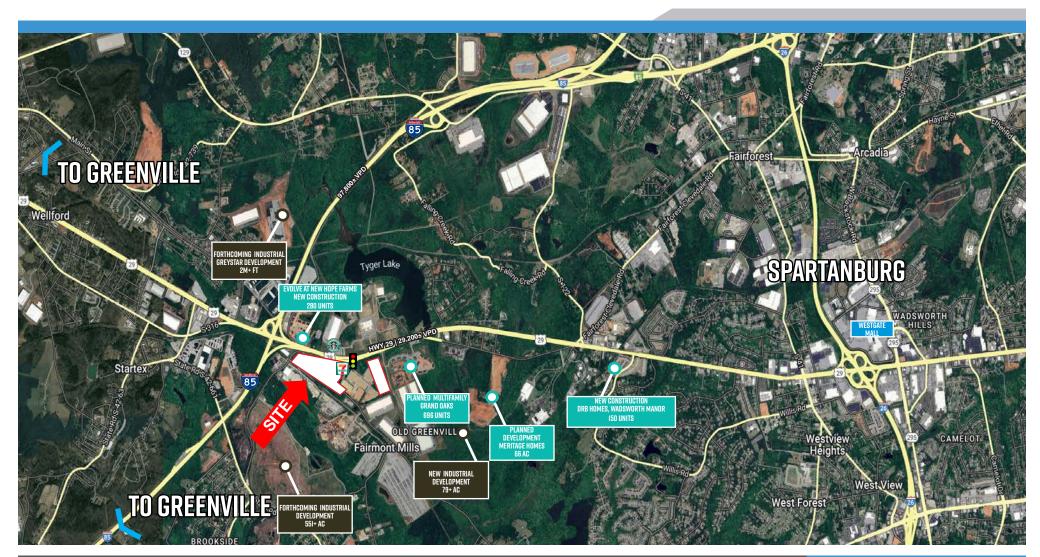

#### **PROPERTY FEATURES**

- Commercial land available on Highway 29 at I-85 exchange
- Access to 29,200 VPD on Hwy 29, 97,800 VPD on I-85 and surrounded by new residential development
- Major thoroughfare to downtown Spartanburg
- Located between two of the fastest growing metro areas (Greenville and Spartanburg) in South Carolina and the Southeastern US
- Located at a signalized intersection
- Development includes a newly developed 7-Eleven and Zaxby's
- Available for sale
- Total acreage available is 50.61 AC, divisible
- Contact agent for further details and pricing