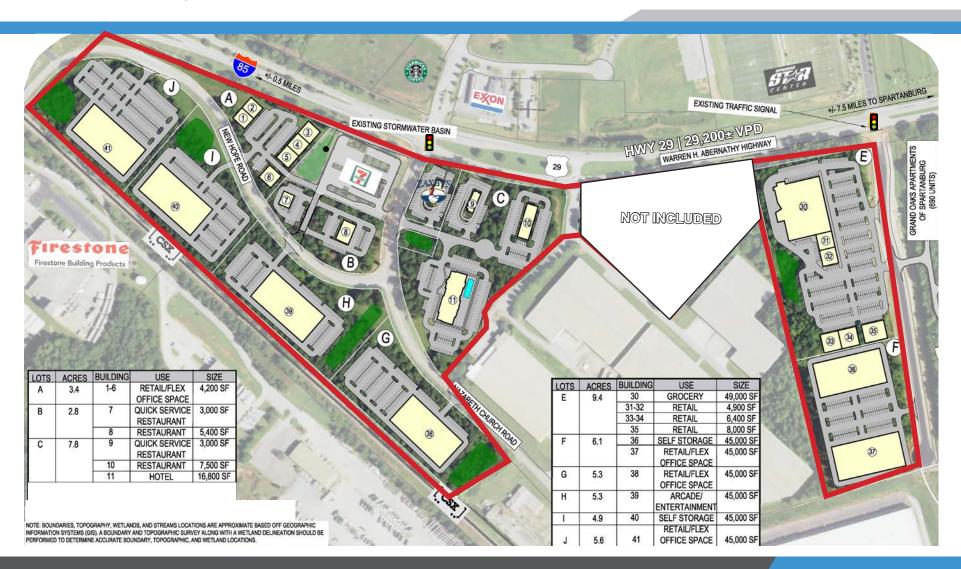

#### **AVAILABLE PARCELS**

- **LOT A 3.4 AC**
- **LOT B 2.8 AC**
- **LOT C 7.8 AC**
- **LOT E 9.4 AC**
- **LOT F 6.1 AC**

- LOT G 5.3 AC
- LOT H 5.3 AC
- LOT I 4.9 AC
- LOT J 5.6 AC

For more information, contact: