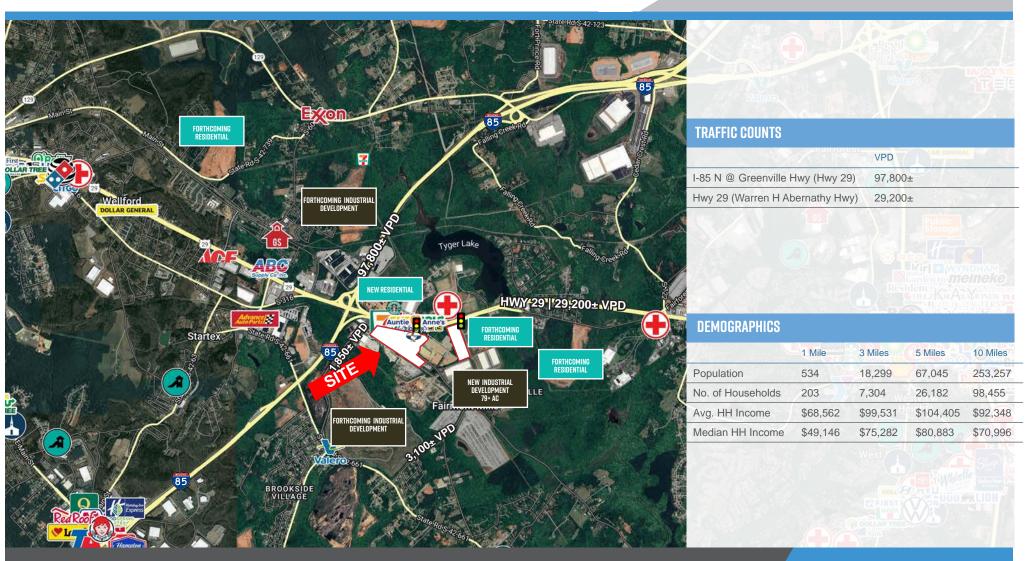

#### **PROPERTY FEATURES**

- Commercial land available on Highway 29 at I-85 exchange
- Access to 29,200 VPD on Hwy 29, 97,800 VPD on I-85 and surrounded by new residential development
- Major thoroughfare to downtown Spartanburg
- Located between two of the fastest growing metro areas (Greenville and Spartanburg) in South Carolina and the Southeastern US
- Located at a signalized intersection
- Development includes a newly developed 7-Eleven and Zaxby's
- Available for sale
- Total acreage available is 50.61 AC, divisible
- Contact agent for further details and pricing