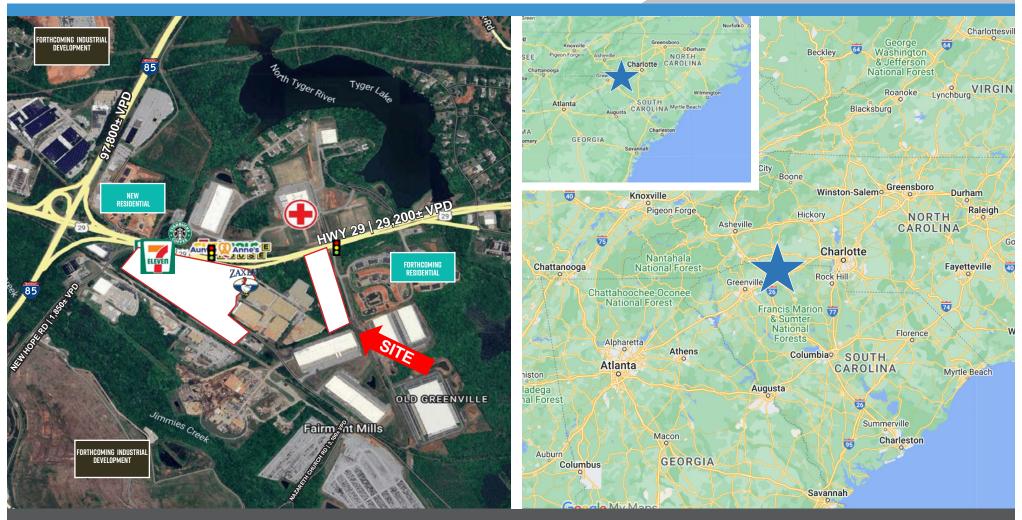

## COMMERCIAL LAND ON HIGH GROWTH SPARTANBURG CORRIDOR

UP TO 50± AC OF LAND | HIGHWAY 29 AND I-85, SPARTANBURG, SC 29301

#### **PROPERTY FEATURES**

- Commercial land available on Highway 29 at I-85 exchange
- Access to 29,200 VPD on Hwy 29, 97,800 VPD on I-85 and surrounded by new residential development
- Major thoroughfare to downtown Spartanburg
- Located between two of the fastest growing metro areas (Greenville and Spartanburg) in South Carolina and the Southeastern US
- Located at a signalized intersection
- Development includes a newly developed 7-Eleven and Zaxby's
- Available for sale
- Total acreage available is 50.61 AC, divisible
- Contact agent for further details and pricing