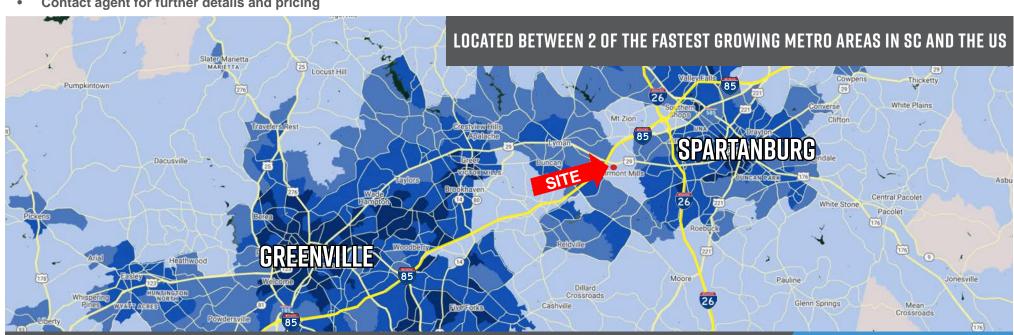

#### **PROPERTY FEATURES**

- Commercial land available on Highway 29 at I-85 exchange
- Access to 29,200 VPD on Hwy 29, 97,800 VPD on I-85 and surrounded by new residential development
- Major thoroughfare to downtown Spartanburg
- Located between two of the fastest growing metro areas (Greenville and Spartanburg) in South Carolina and the Southeastern US
- Located at a signalized intersection
- Development includes a newly developed 7-Eleven and Zaxby's
- Available for sale
- Total acreage available is 50.61 AC, divisible
- Contact agent for further details and pricing