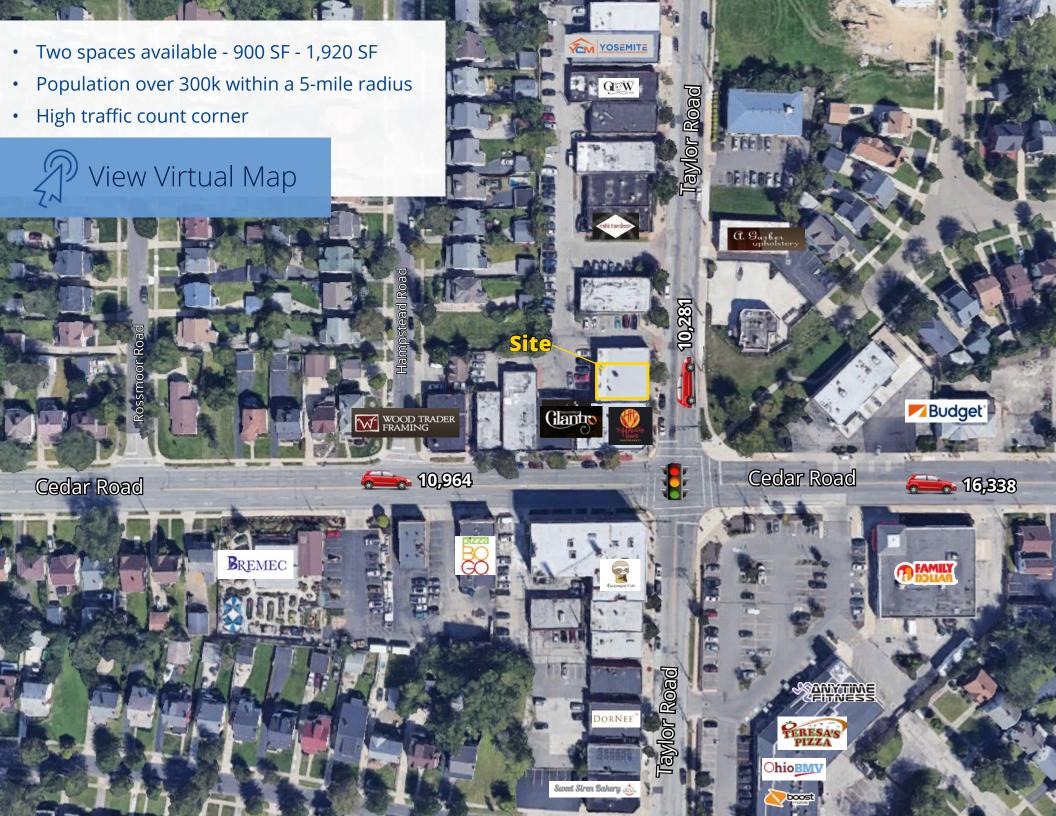

# Retail Space For Lease

Colliers



### 2118 - 2122 S. Taylor Road, Cleveland, Ohio 44118



## View Full Demographics







#### Population

1 mile - 21,233

3 miles - 149,881

5 miles - 321,169



#### Households

1 mile - 9,006

3 miles - 65,015

5 miles - 143,176



#### Average Household Income

1 mile - \$104,965

3 miles - \$96,667

5 miles - \$79,364



#### Daytime Employees

1 mile - 6,137

3 miles - 69,672

5 miles - 197,585



200 Public Square, Suite 1050 Cleveland, Ohio 44114 1 216 239 5060

colliers.com/cleveland

#### Chris Seelig, ccim

Senior Vice President +1 216 239 5073 chris.seelig@colliers.com

#### **Lauren White**

Vice President +1 216 239 5120 lauren.white@colliers.com

This document/email has been prepared by Colliers for advertising and general information only. Colliers makes no guarantees, r