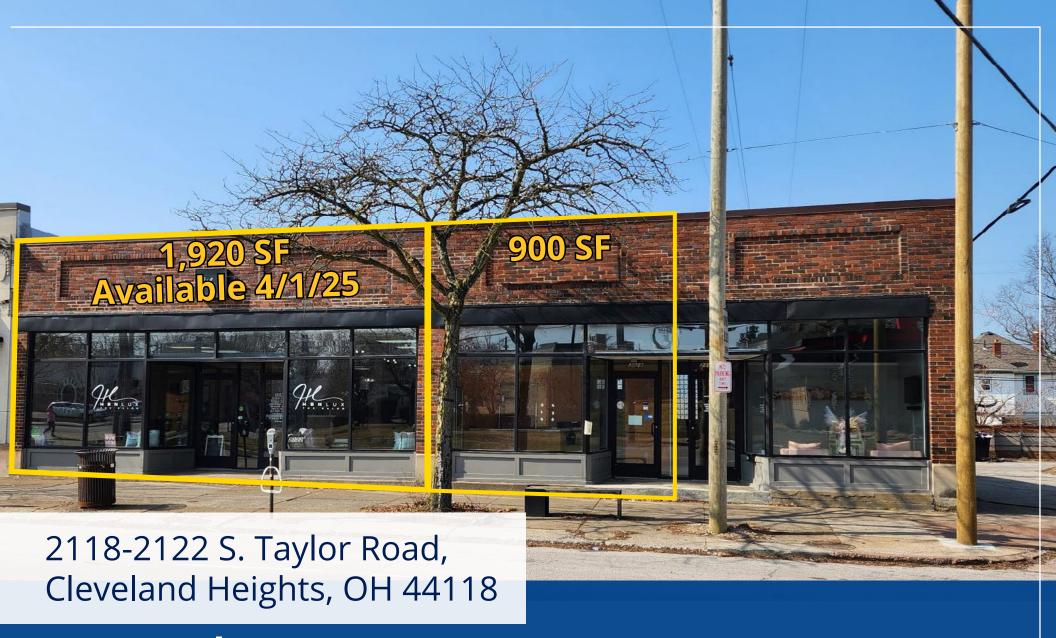

# Retail Space For Lease

Colliers



### 2118 - 2122 S. Taylor Road, Cleveland, Ohio 44118



## View Full Demographics







#### Population

1 mile - 21,233

3 miles - 149,881

5 miles - 321,169



#### Households

1 mile - 9,006

3 miles - 65,015

5 miles - 143,176



#### Average Household Income

1 mile - \$104,965

3 miles - \$96,667

5 miles - \$79,364



#### Daytime Employees

1 mile - 6,137

3 miles - 69,672

5 miles - 197,585



200 Public Square, Suite 1050 Cleveland, Ohio 44114 1 216 239 5060

colliers.com/cleveland

#### Chris Seelig, ccim

Senior Vice President +1 216 239 5073 chris.seelig@colliers.com

#### **Lauren White**

Vice President +1 216 239 5120 lauren.white@colliers.com

This document/email has been prepared by Colliers for advertising and general information