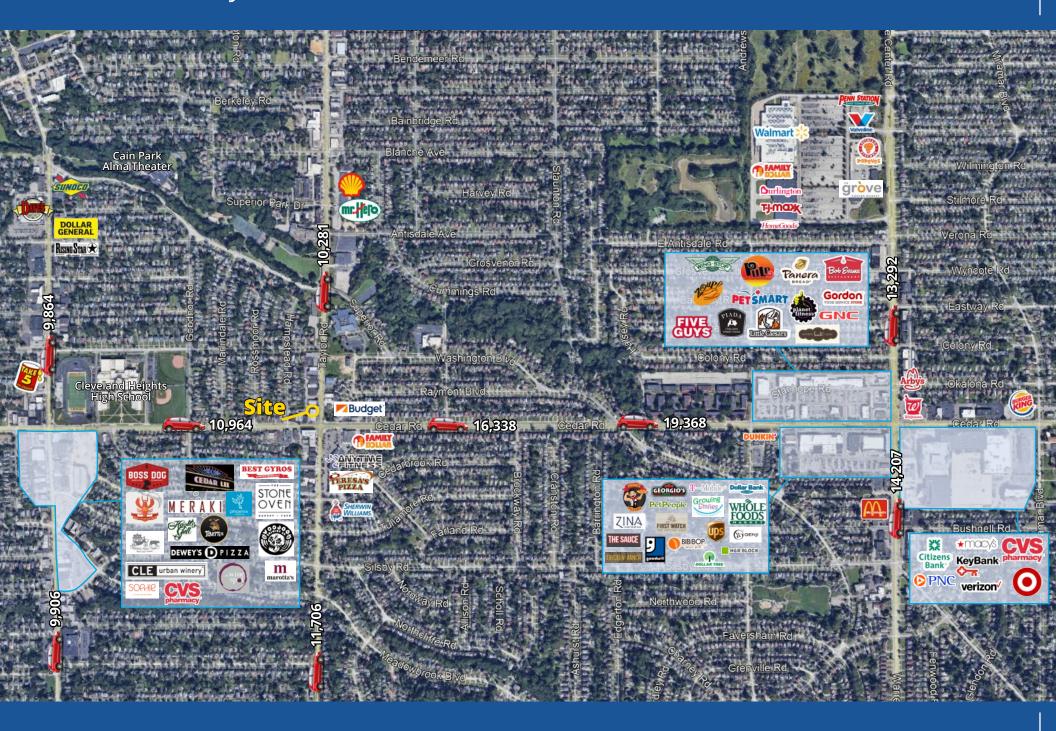

# Retail Space For Lease

Colliers



### 2118 - 2122 S. Taylor Road, Cleveland, Ohio 44118



## View Full Demographics







#### Population

1 mile - 21,233

3 miles - 149,881

5 miles - 321,169



#### Households

1 mile - 9,006

3 miles - 65,015

5 miles - 143,176



#### Average Household Income

1 mile - \$104,965

3 miles - \$96,667

5 miles - \$79,364



#### Daytime Employees

1 mile - 6,137

3 miles - 69,672

5 miles - 197,585



200 Public Square, Suite 1050 Cleveland, Ohio 44114 1 216 239 5060

colliers.com/cleveland

#### Chris Seelig, ccim

Senior Vice President +1 216 239 5073 chris.seelig@colliers.com

#### **Lauren White**

Vice President +1 216 239 5120 lauren.white@colliers.com

This document/email has been prepared by Colliers for advertising and general information only. Colliers makes no guarantees, representations or warranties of any kind, expressed or im