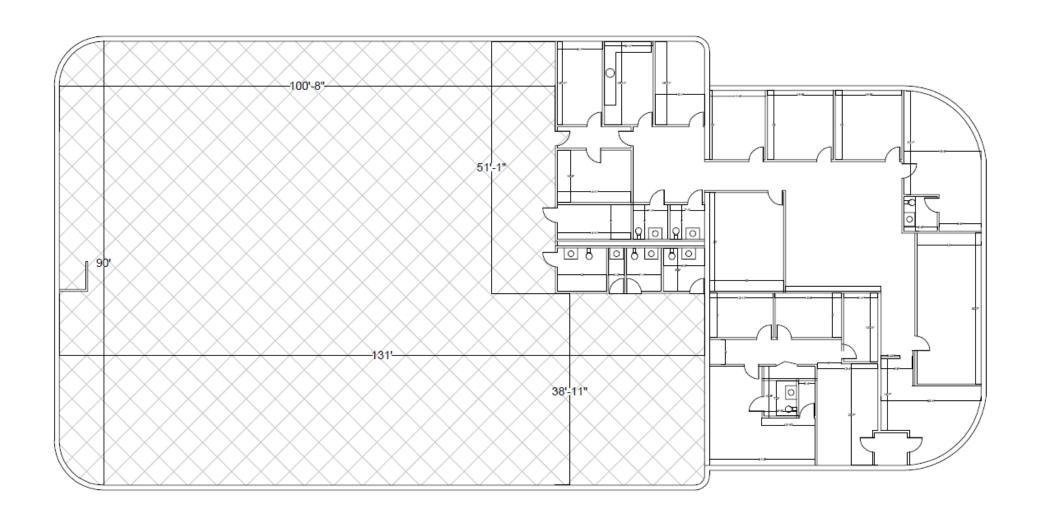

#### **Building Information**

Rental Rate: Call for Details

**Total Building Area:** 17,018 SF

**Property Type:** Flex/ Light Manufacturing

Year Built | Renovated: 1997 | 2024

Zoning: C-3

Site/ Parcel Area: 1.07 AC

Parking: 50 Spaces

Ownership: Local

Clear Height: 18'

Grade Level Doors: (2) Two (12' w x 14' h)

Truck Well: None

Cranes: None

Sprinkler: Yes

**Heat:** Yes

Power: 1,000a/240v Heavy

**Updates:** 2024 warehouse renovation included interior lighting

updates, landscaping, and interior cosmetic changes