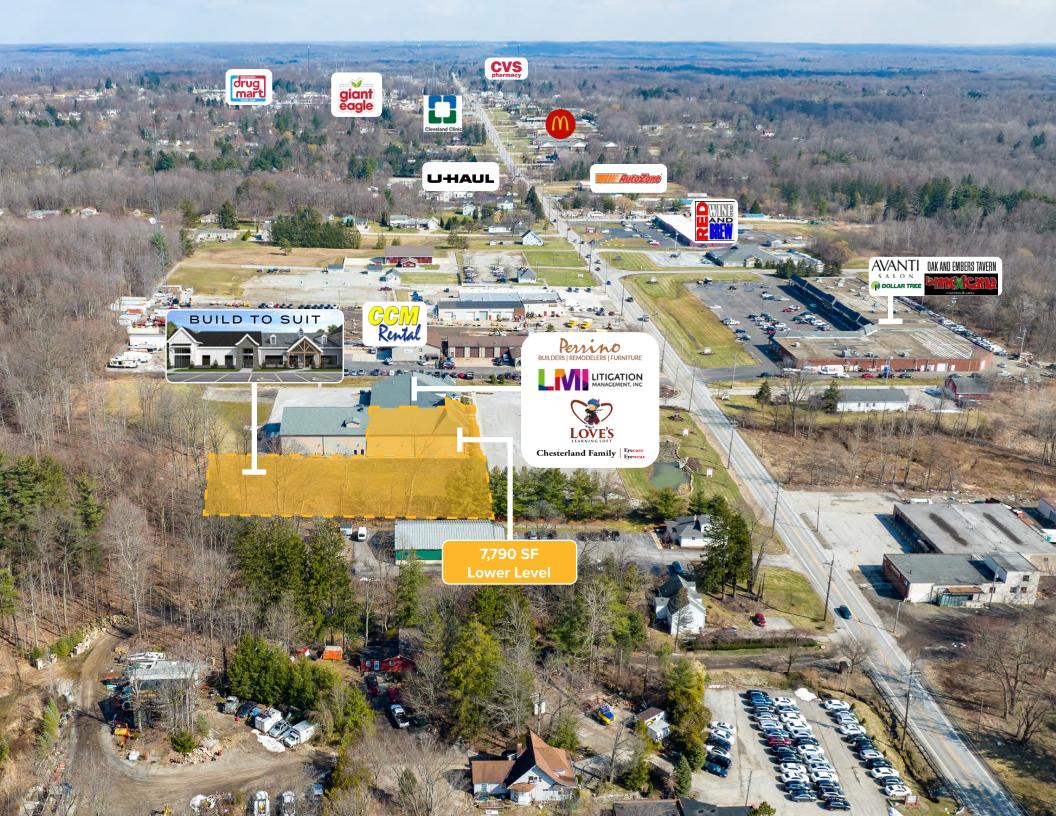

#### PROPERTY INFO

- + Join Perrino Builders, Litigation Management, Chesterland Family Eyecare, and the Loves Learning Loft!
- + 2 Opportunities Available:
  - Build to Suit up to 10,000 SF (divisible)
  - 7,790 SF lower level, fully built out
- + Brand new construction (2020) available on the high traffic (14,679 VPD) Mayfield Road!

- + Zoned C: General Commercial
- + Ideal for retail, medical, office, service businesses
- + The Chesterland market is a regional retail node servicing a 15+ minute radius with 95,379 people within 15 minutes.
- + Strong average household incomes of \$133,232 in a 15 minute radius