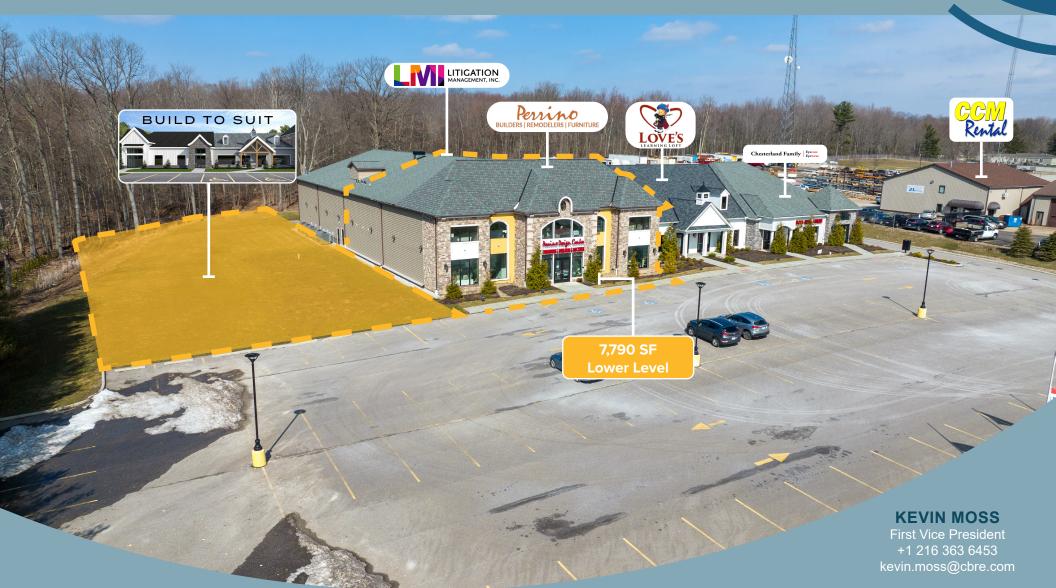

#### PROPERTY INFO

- + Join Perrino Builders, Litigation Management, Chesterland Family Eyecare, and the Loves Learning Loft!
- + 2 Opportunities Available:
  - Build to Suit up to 10,000 SF (divisible)
  - 7,790 SF lower level, fully built out
- + Brand new construction (2020) available on the high traffic (14,679 VPD) Mayfield Road!

- + Zoned C: General Commercial
- + Ideal for retail, medical, office, service businesses
- + The Chesterland market is a regional retail node servicing a 15+ minute radius with 95,379 people within 15 minutes.
- + Strong average household incomes of \$133,232 in a 15 minute radius