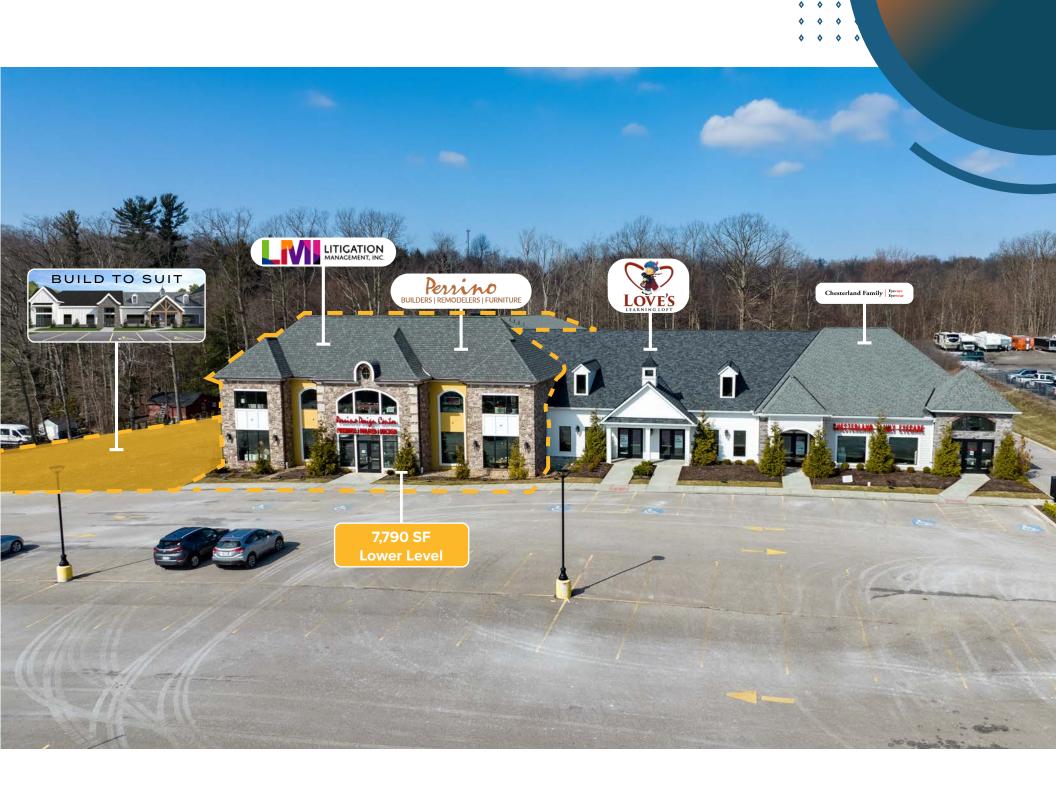

#### PROPERTY INFO

- + Join Perrino Builders, Litigation Management, Chesterland Family Eyecare, and the Loves Learning Loft!
- + 2 Opportunities Available:
  - Build to Suit up to 10,000 SF (divisible)
  - 7,790 SF lower level, fully built out
- + Brand new construction (2020) available on the high traffic (14,679 VPD) Mayfield Road!

- + Zoned C: General Commercial
- + Ideal for retail, medical, office, service businesses
- + The Chesterland market is a regional retail node servicing a 15+ minute radius with 95,379 people within 15 minutes.
- + Strong average household incomes of \$133,232 in a 15 minute radius