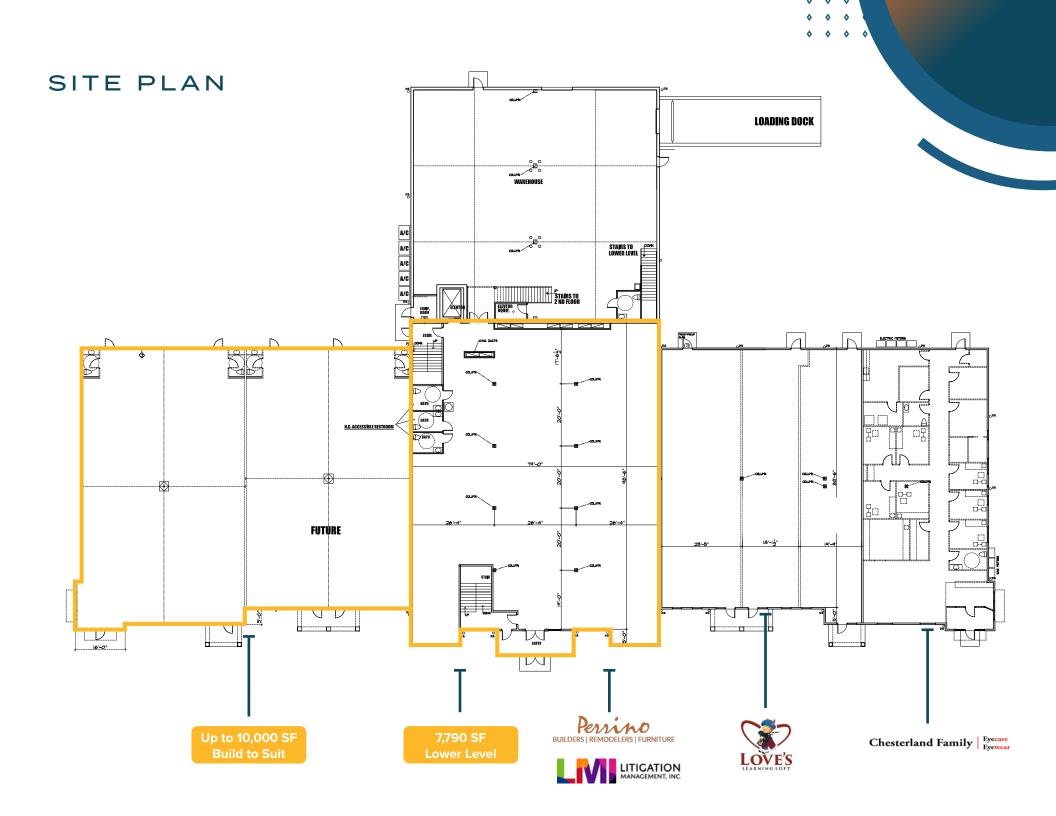

#### PROPERTY INFO

- + Join Perrino Builders, Litigation Management, Chesterland Family Eyecare, and the Loves Learning Loft!
- + 2 Opportunities Available:
  - Build to Suit up to 10,000 SF (divisible)
  - 7,790 SF lower level, fully built out
- + Brand new construction (2020) available on the high traffic (14,679 VPD) Mayfield Road!