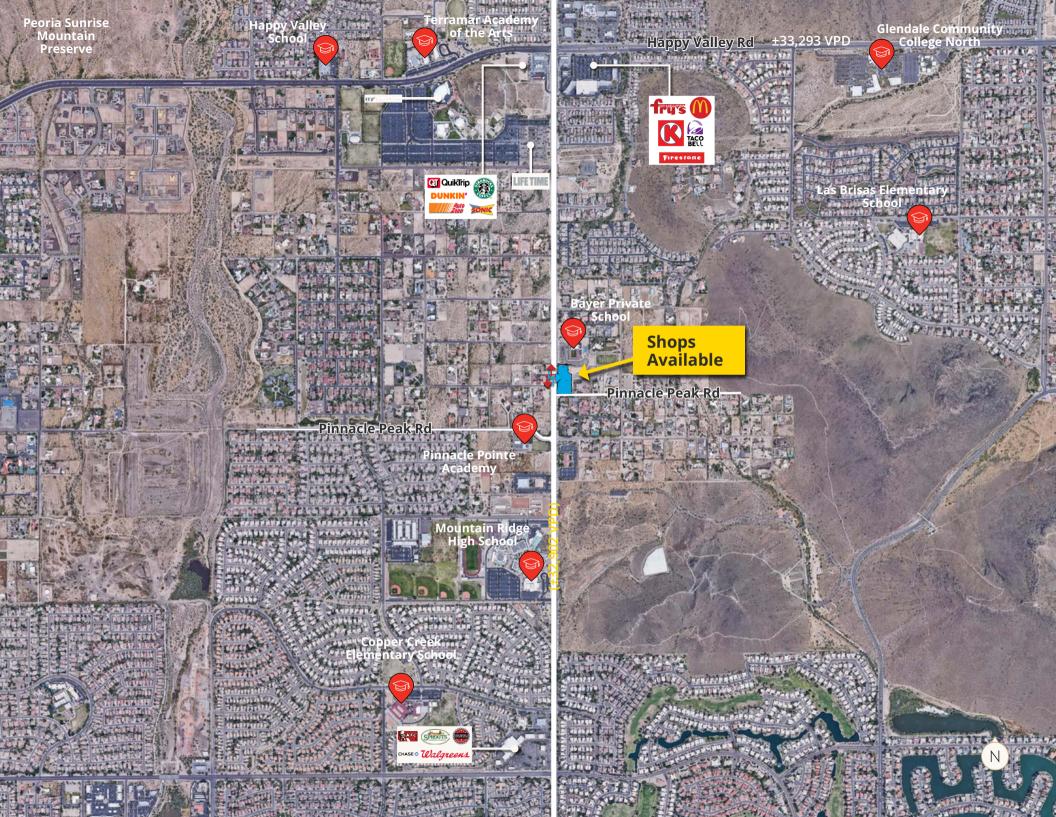

# Argento on 67th

67th Ave & Pinnacle Peak Rd Glendale, AZ 85310

New commercial development in Arrowhead

23423 N 67th Avenue, Glendale, AZ 85310 | Delivering in late 2024

Conceptual rendering

### **Property Highlights**

- Retail or medical shop space available
- · High growth area
- Average household income \$160,000 within 5 miles
- Zoned C-1
- 67th avenue widening to six lanes

## **Conceptual Site Plan**