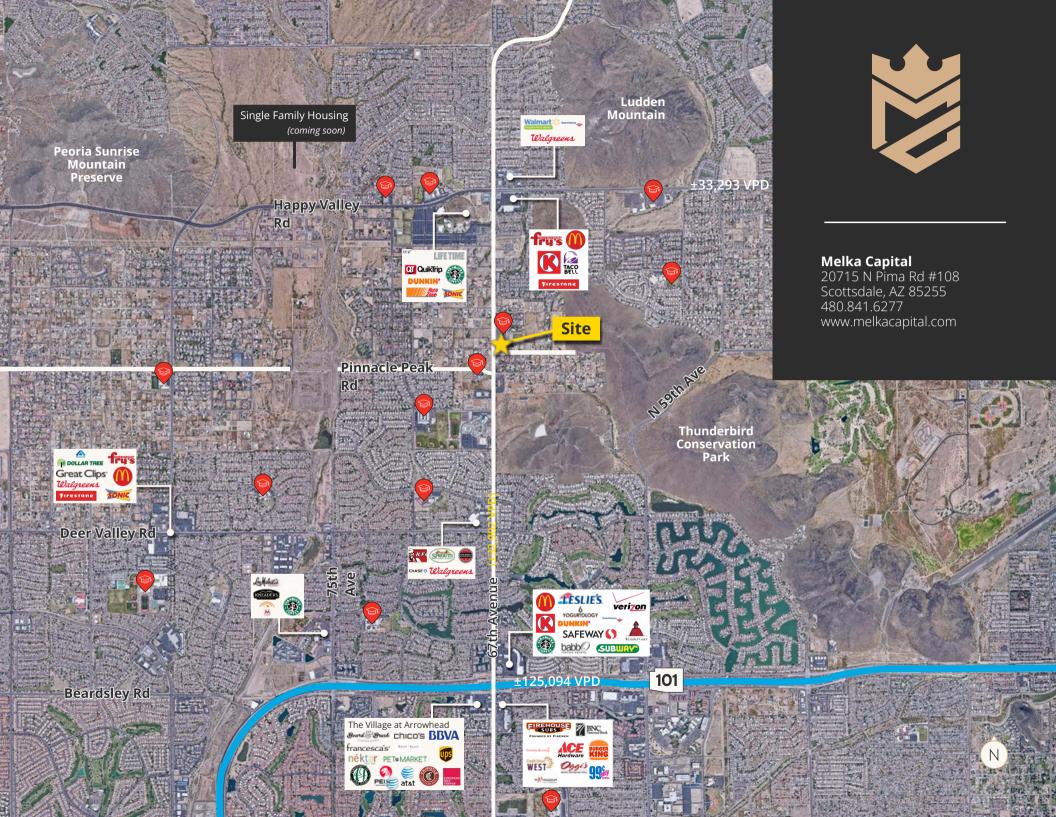

# Argento on 67th

67th Ave & Pinnacle Peak Rd Glendale, AZ 85310

New commercial development in Arrowhead

23423 N 67th Avenue, Glendale, AZ 85310 | Delivering in late 2024

Conceptual rendering

### **Property Highlights**

- Retail or medical shop space available
- · High growth area
- Average household income \$160,000 within 5 miles
- Zoned C-1
- 67th avenue widening to six lanes

#### **Melka Capital**

20715 N Pima Rd #108 Scottsdale, AZ 85255 480.841.6277 www.melkacapital.com

This document has been prepared by Melka Capital for advertising and general information only. Melka Capital makes no guarantees, representations or warranties of any kind, expressed or implied, regarding the information including, but not limited to, warranties of content, accuracy and reliability. Any interested party should undertake their own inquiries as to the accuracy of the information. Melka Capital excludes unequivocally all inferred or implied terms, conditions and warranties arising out of this document and excludes all liability for loss and damages arising there from. This publication is the copyrighted property of Melka Capital and /or its licensor(s), © 2024. All rights reserved. This communication is not intended to cause or induce breach of an existing listing agreement. Melka Capital, LLC.