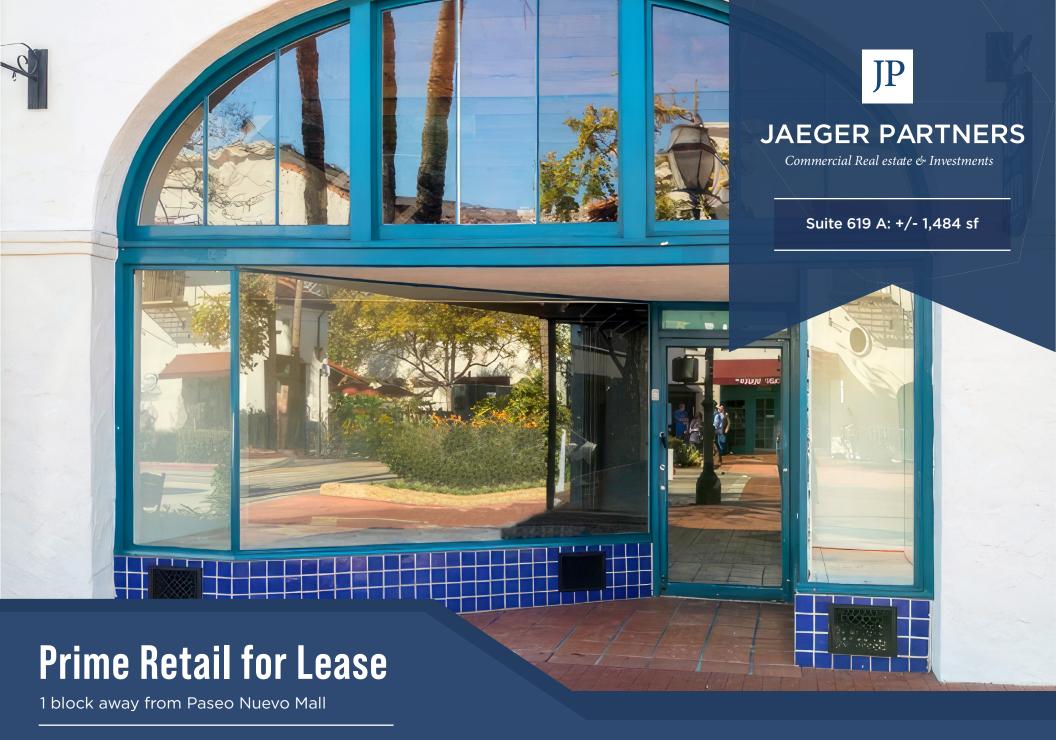

619 A State Street, Santa Barbara, CA 93101

21 E. Carrillo Street, Suite 270, Santa Barbara, CA 93101 Office: 805.845.9300 | www.jaegerpartners.net

Commercial Real estate & Investments

#### 619 A State Street

**Size:** +/- 1,484 sf **Width:** 14'-10"

Base Rent: \$4.00 psf. + NNN (\$0.87)

Parking: Available at an additional cost of

\$165 per stall per month

Features: 1 restroom and storage room in

the back

Roll up Doors: No

Zoning: C-M

CSO: 3% up to 5 years

**To Show:** Please call broker (805) 452-4381

(Do not disturb the tenant)

# Highly Desirable Retail Space Located At 619 A State Street

1 block away from Paseo Nuevo Mall. Nearby tenants include: Night Lizard, Starbucks, Volcom and World Market.