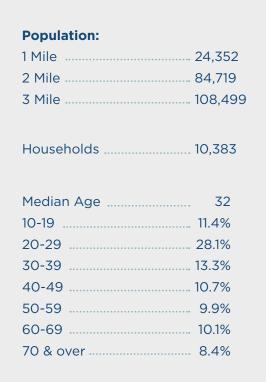

### **Median Houshold Income**

| 1 Mile | ••••• | \$63,248 |
|--------|-------|----------|
| 2 Mile |       | \$83,120 |
| 3 Mile |       | \$88.105 |

#### **Mean Houshold Income**

| 1 Mile                 | \$88,542  |
|------------------------|-----------|
| 2 Mile                 | \$120,118 |
| 3 Mile                 | \$129,855 |
|                        |           |
| Less than \$25,000     | 18.8%     |
| \$25,000 to \$49,999   | 22.2%     |
| \$50,000 to \$74,999   | 17.9%     |
| \$75,000 to \$99,999   | 12%       |
| \$100,000 to \$199,999 | 21%       |
| \$200,000 or more      | 8.2%      |