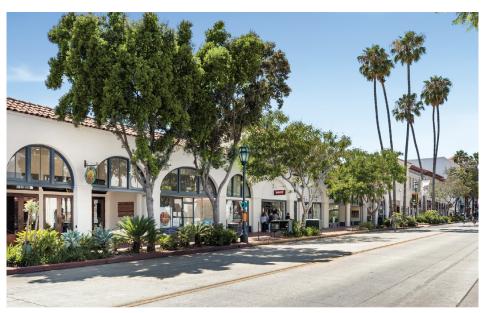

# Highly Desirable Retail Space Located At 619 A State Street

1 block away from Paseo Nuevo Mall. Nearby tenants include: Night Lizard, Starbucks, Volcom and World Market.