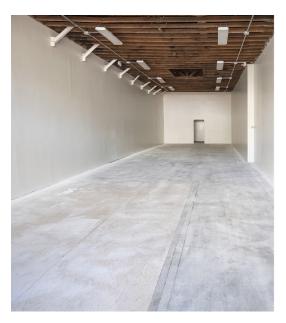

#### 619 A State Street

**Size:** +/- 1,484 sf **Width:** 14'-10"

Base Rent: \$4.00 psf. + NNN (\$0.87)

Parking: Available at an additional cost of

\$165 per stall per month

Features: 1 restroom and storage room in

the back

Roll up Doors: No

Zoning: C-M

CSO: 3% up to 5 years

**To Show:** Please call broker (805) 452-4381

(Do not disturb the tenant)