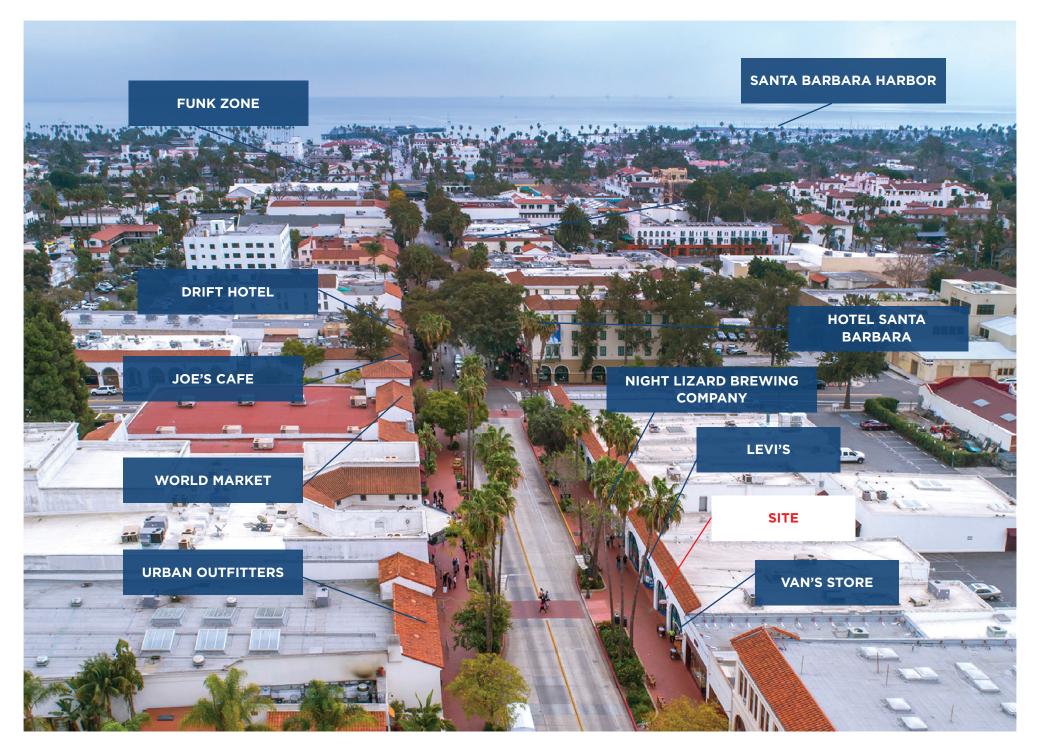

# Highly Desirable Retail Space Located At 619 A State Street

1 block away from Paseo Nuevo Mall. Nearby tenants include: Night Lizard, Starbucks, Volcom and World Market.