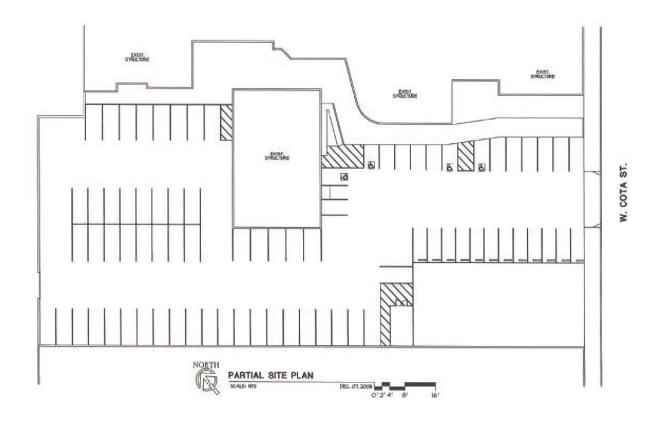

|
| Less than \$25,000     | 18.8%     |
| \$25,000 to \$49,999   | 22.2%     |
| \$50,000 to \$74,999   | 17.9%     |
| \$75,000 to \$99,999   | 12%       |
| \$100,000 to \$199,999 | 21%       |
| \$200,000 or more      | 8.2%      |







Commercial Real estate & Investments

# Jason Jaeger, Broker

jason@jaegerpartners.net 805.452.4381 **BRE# 01514807** 

Details of the Available Retail Spaces:

#### 619 A State Street

**Size:** +/- 1,484 sf **Width:** 14'-10"

Base Rent: \$4.00 psf. + NNN (\$0.87)

Parking: Available at an additional cost of

\$165 per stall per month

Features: 1 restroom and storage room in

the back

Roll up Doors: No

Zoning: C-M

CSO: 3% up to 5 years

**To Show:** Please call broker (805) 452-4381

(Do not disturb the tenant)

# **Rear Parking Lot**



Parking Lot Plan
Parking is \$165 per stall per month