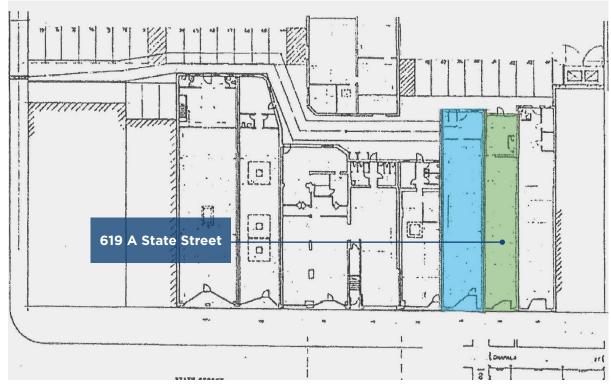

619 A State Street, Santa Barbara, CA 93101

21 E. Carrillo Street, Suite 270, Santa Barbara, CA 93101 Office: 805.845.9300 | www.jaegerpartners.net

Commercial Real estate & Investments

#### 619 A State Street

**Size:** +/- 1,484 sf **Width:** 14'-10"

Base Rent: \$4.00 psf. + NNN (\$0.87)

Parking: Available at an additional cost of

\$165 per stall per month

Features: 1 restroom and storage room in