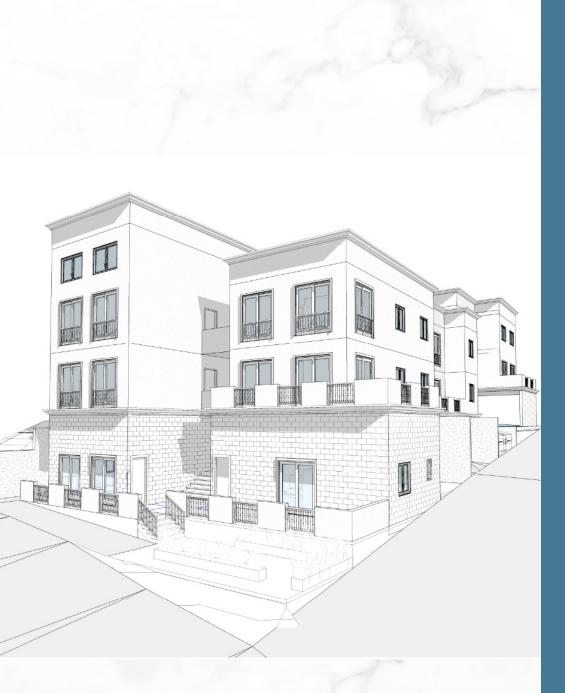

## 2827-2829 BROADWAY

San Diego, CA 92102

| APN:                                                                                                           | 539-581-02, 03  |
|----------------------------------------------------------------------------------------------------------------|-----------------|
| Lot Size:                                                                                                      | 8687            |
| Lot Width:                                                                                                     | 62 FT           |
| Complete Communities:                                                                                          | Tier 3: FAR 6.5 |
| Opportunity Zone:                                                                                              | Yes             |
| Historical Review:                                                                                             | Cleared         |
| Zoning:                                                                                                        | RM-3-7          |
| Base Density:                                                                                                  | 1000 SF/DU      |
| Existing Improvements:                                                                                         | None            |
| Existing Income:                                                                                               | None            |
|                                                                                                                |                 |
| ENTITLEMENT STATUS:                                                                                            | Unentitled      |
| Proposed Number of Units:                                                                                      | Unentitled      |
|                                                                                                                | Unentitled      |
| Proposed Number of Units: Proposed Rentable SF:                                                                | Unentitled      |
| Proposed Number of Units: Proposed Rentable SF: Proposed Stories:                                              | Unentitled      |
| Proposed Number of Units: Proposed Rentable SF: Proposed Stories: Proposed Building Height:                    | Unentitled      |
| Proposed Number of Units: Proposed Rentable SF: Proposed Stories: Proposed Building Height: Required Setbacks: |                 |