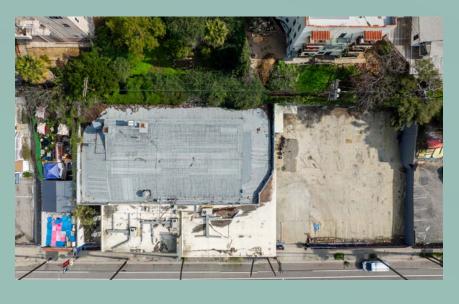

# Features

- 10,996 sq. ft. ground floor
- 1,660 sq. ft. of mezzanine
- Divisible from 1,225 12,656 sq. ft.
- Lot for parking + outdoor activations
- Expansive bow truss ceilings
- Warm shell delivery for qualified users