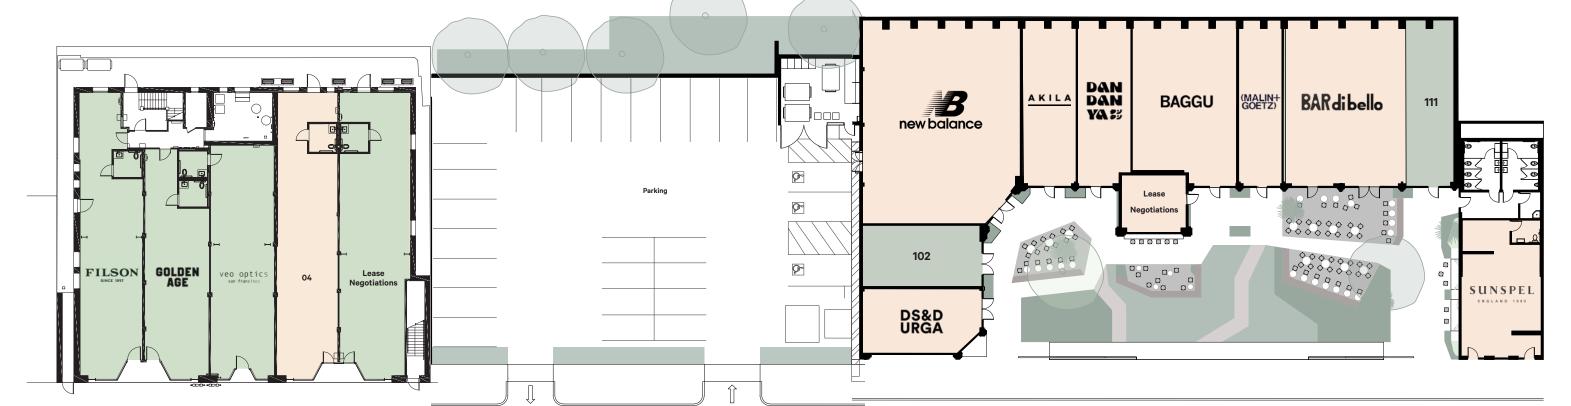

# Features

- 10,996 sq. ft. ground floor
- 1,660 sq. ft. of mezzanine
- Divisible from 1,225 12,656 sq. ft.
- Lot for parking + outdoor activations
- Expansive bow truss ceilings
- Warm shell delivery for qualified users

The former Chevolet dealership features
a nouveau hybrid bow-truss and offers a
raw canvas for expression.

The epicenter of culture.

Beneath the foothills of the architecturally significant homes and natural landscape of Silver Lake, <u>Sunset Row</u> is the heart of the shopping and dining experience on <u>Sunset Blvd.</u>

# <u>3210 - 3300</u> <u>Sunset</u>

(across the street)

Introducing our first edition of retail spaces that will welcome the next wave of Silver Lake's renaissance.

A creative collection of retail, restaurant and service spaces that will be a cultural hub of the community.