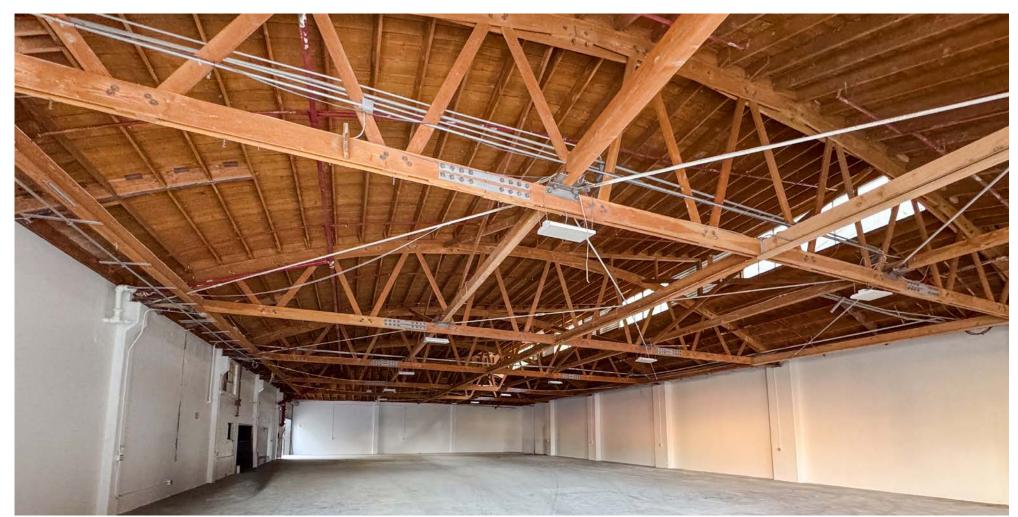

# Features

- 10,996 sq. ft. ground floor
- 1,660 sq. ft. of mezzanine
- Divisible from 1,225 12,656 sq. ft.
- Lot for parking + outdoor activations
- Expansive bow truss ceilings
- Warm shell delivery for qualified users

The former Chevolet dealership features
a nouveau hybrid bow-truss and offers a
raw canvas for expression.

The epicenter of culture.

Beneath the foothills of the architecturally significant homes and natural landscape of Silver Lake, <u>Sunset Row</u> is the heart of the shopping and dining experience on <u>Sunset Blvd.</u>