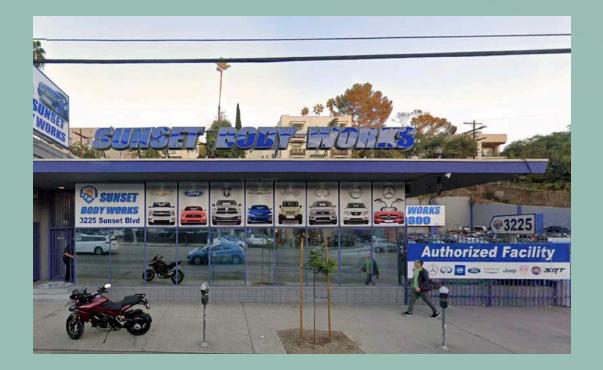

The former Chevolet dealership features
a nouveau hybrid bow-truss and offers a
raw canvas for expression.

The epicenter of culture.

Beneath the foothills of the architecturally significant homes and natural landscape of Silver Lake, <u>Sunset Row</u> is the heart of the shopping and dining experience on <u>Sunset Blvd.</u>