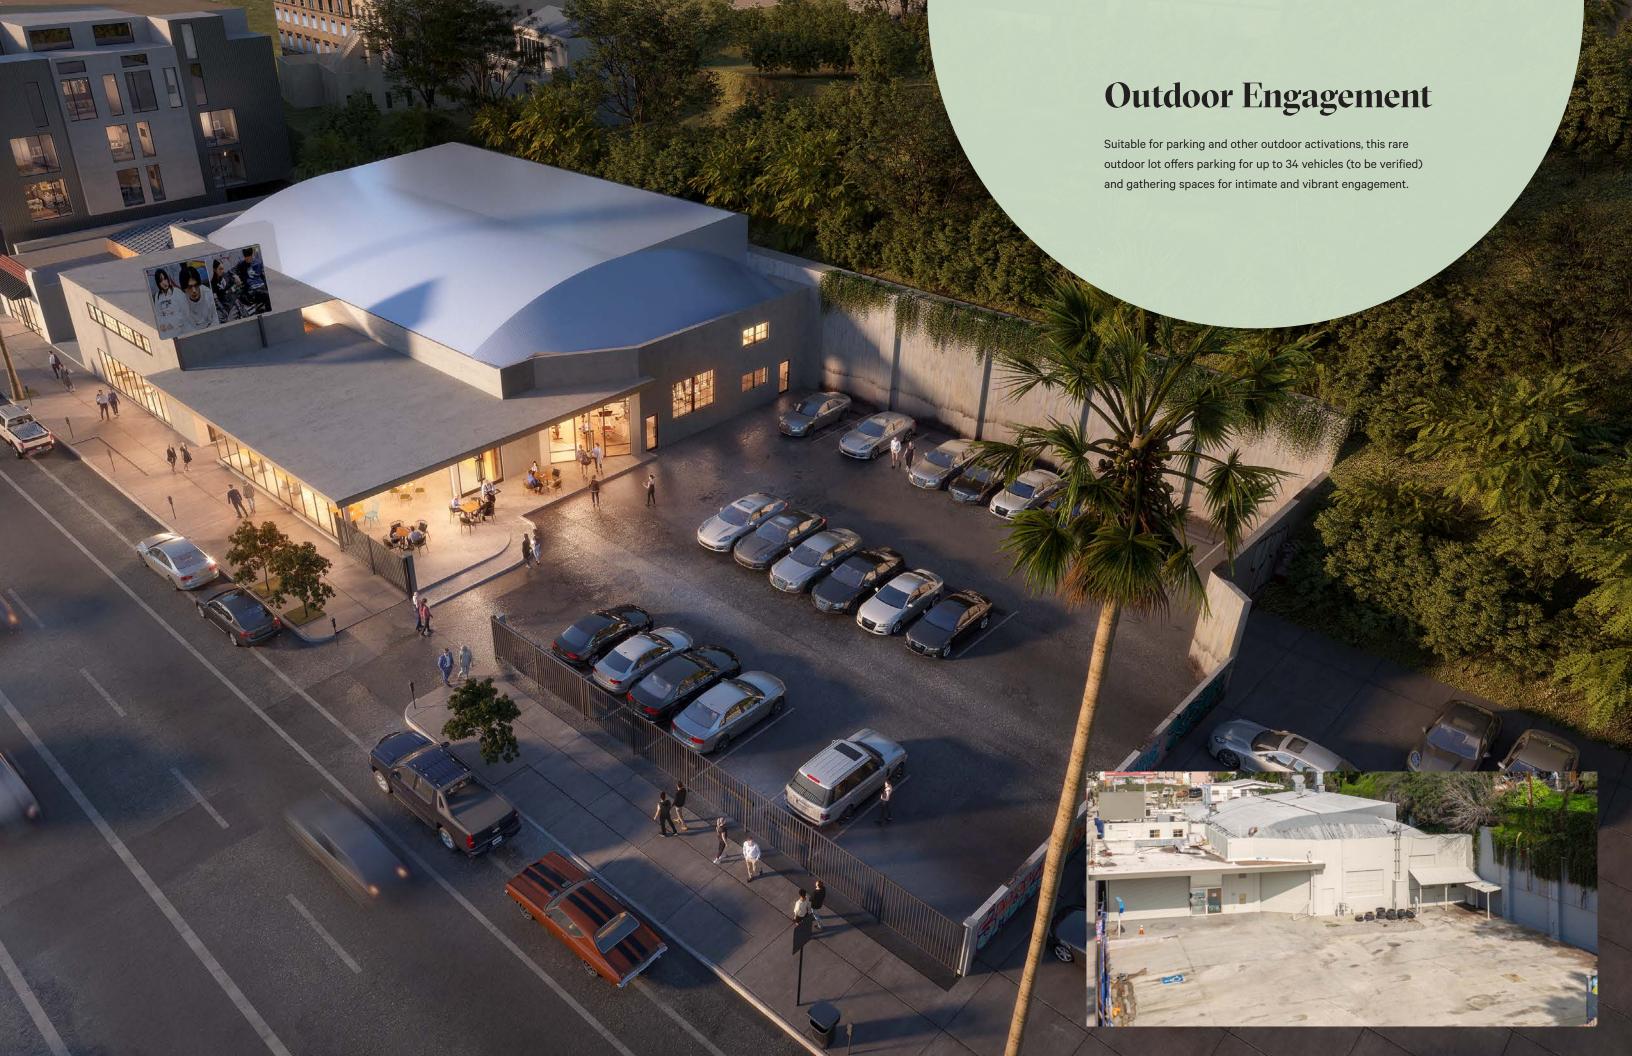

# Features

- 10,996 sq. ft. ground floor
- 1,660 sq. ft. of mezzanine
- Divisible from 1,225 12,656 sq. ft.
- Lot for parking + outdoor activations
- Expansive bow truss ceilings
- Warm shell delivery for qualified users

The former Chevolet dealership features
a nouveau hybrid bow-truss and offers a
raw canvas for expression.

The epicenter of culture.

Beneath the foothills of the architecturally significant homes and natural landscape of Silver Lake, <u>Sunset Row</u> is the heart of the shopping and dining experience on <u>Sunset Blvd.</u>