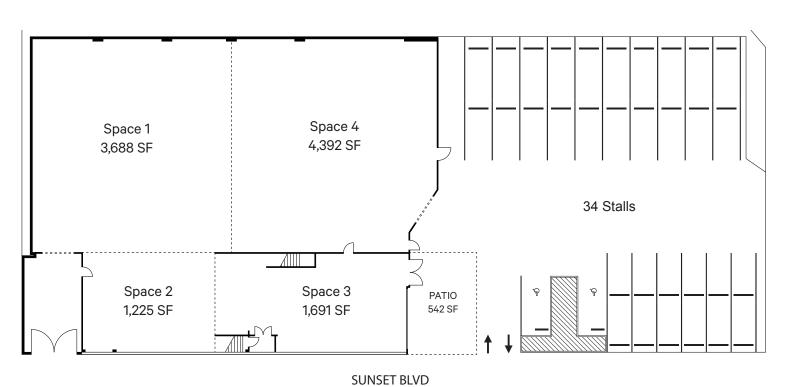

# Features

- 10,996 sq. ft. ground floor
- 1,660 sq. ft. of mezzanine
- Divisible from 1,225 12,656 sq. ft.
- Lot for parking + outdoor activations
- Expansive bow truss ceilings
- Warm shell delivery for qualified users