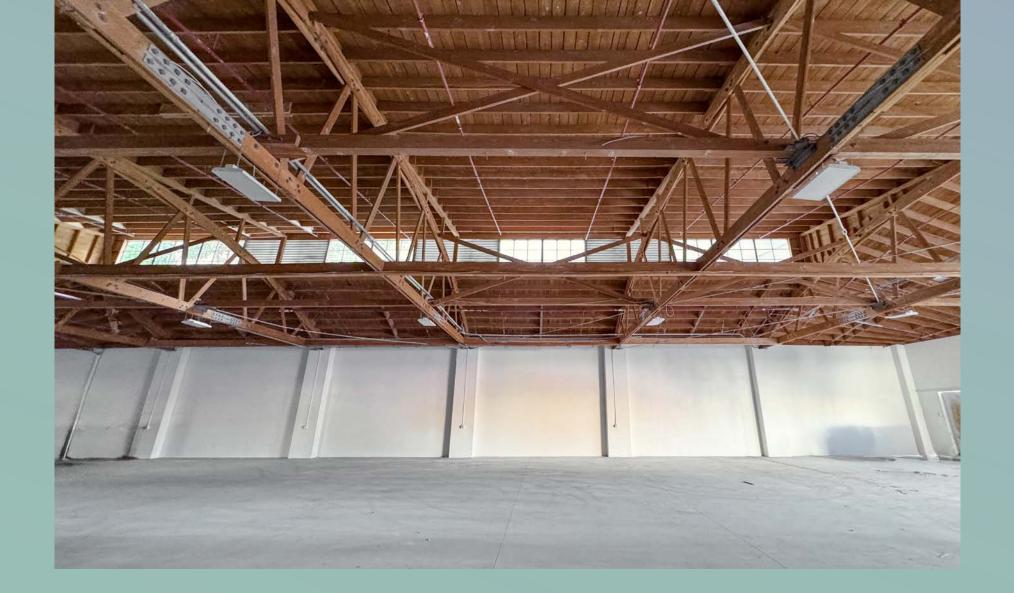

# Features

- 10,996 sq. ft. ground floor
- 1,660 sq. ft. of mezzanine
- Divisible from 1,225 12,656 sq. ft.
- Lot for parking + outdoor activations
- Expansive bow truss ceilings
- Warm shell delivery for qualified users

The former Chevolet dealership features
a nouveau hybrid bow-truss and offers a
raw canvas for expression.

The epicenter of culture.

Beneath the foothills of the architecturally significant homes and natural landscape of Silver Lake, <u>Sunset Row</u> is the heart of the shopping and dining experience on <u>Sunset Blvd.</u>