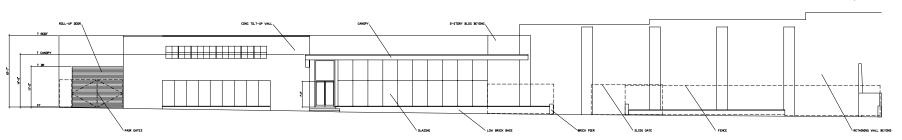

# Features

- 10,996 sq. ft. ground floor
- 1,660 sq. ft. of mezzanine
- Divisible from 1,225 12,656 sq. ft.
- Lot for parking + outdoor activations
- Expansive bow truss ceilings
- Warm shell delivery for qualified users