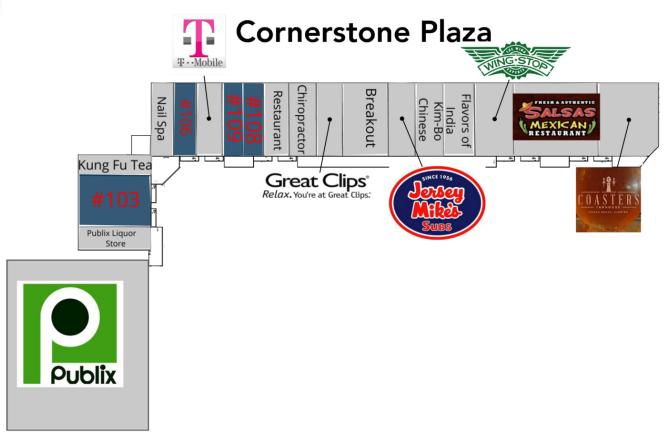

## **PLANS**

Cornerstone Plaza - Publix Anchored • 5645 N Atlantic Ave Cocoa Beach, FL 32931

### **LEGEND**

Available

Unavailable

## **PLANS**

Cornerstone Plaza - Publix Anchored • 5645 N Atlantic Ave Cocoa Beach, FL 32931

| SUITE | TENANT    | SIZE             | TYPE          | RATE       |
|-------|-----------|------------------|---------------|------------|
| #106  | Available | 1,200 SF         | \$6.50/sf NNN | Negotiable |
| #108  | Available | 1,220 - 2,443 SF | \$6.50/sf NNN | Negotiable |
| #109  | Available | 1,223 - 2,443 SF | \$6.50/sf NNN | Negotiable |