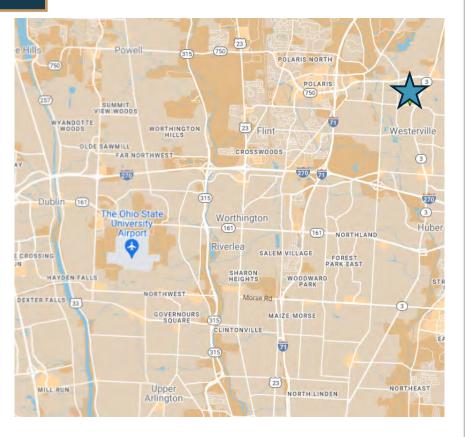

### 128 County Line Road

is ideally situated for convenience, offering easy access to a variety of amenities in both Westerville and Polaris. You'll find local shops, restaurants, parks, and shopping. It's perfect for everyday needs and leisure, ensuring you have everything you need within reach.

- Polaris Fashion Place
- Hoover Reservoir Park
- Alum Creek Park North
- Boyer Nature Preserve
- Sharon Woods Metro Park
- Target
- Lowe's
- Costco

- Panera Bread
- Timmy Hortons
- Kroger
- Lucky House Chinese Restaurant
- Texas Roadhouse
- Chick Fil A
- and more