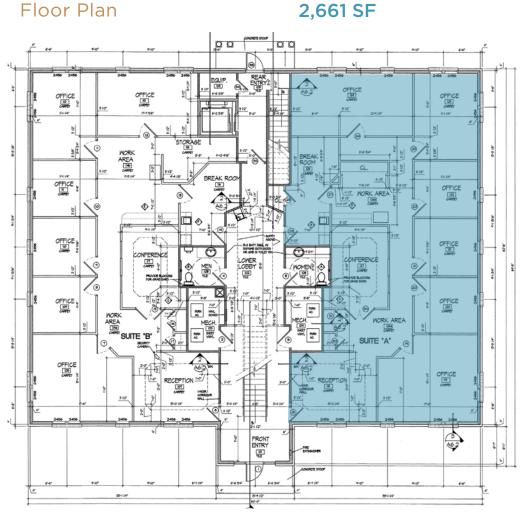

2,661 sq ft. Available

1

#### Floor Plan

Scan the QR Code below or click here to experience a 360 Tour!