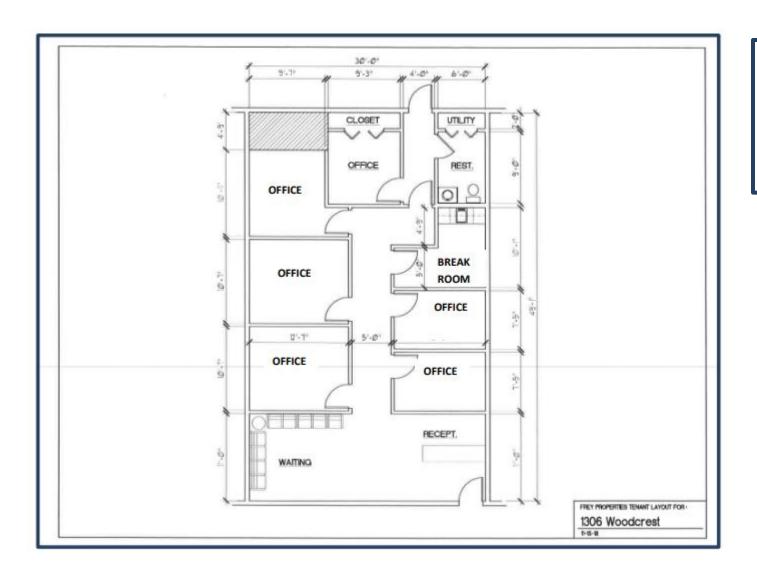

### **FLOOR PLAN**

1,500 SF Available

#### **Professional Office Space**

- 1,500 Square Feet Available
- Reception/ Waiting Area, Six (6) Private Offices,
   Break Room and Restroom.
- Great layout for Chiropractor, Insurance Company, Real Estate Office, Spa, Massage, Financial Company, Counselor, Medical, etc.,
- Renovated in 2018
- Professionally Managed
- Pylon Signage Available
- Close to Highland's Business District
- Lease Rate: \$2,000 Per Month
- NNN Lease
- 1 Month FREE RENT with a 3 Year Lease Term