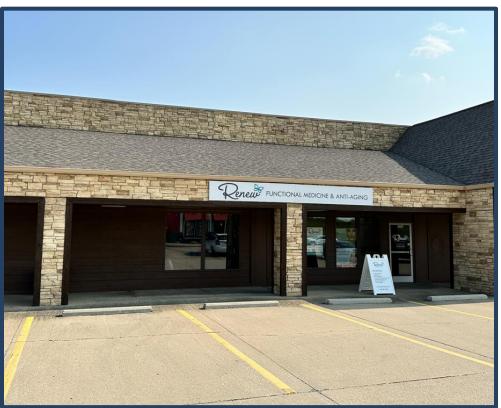

#### 1306 Mercantile Drive Highland, IL 62249

#### **Professional Office Space**

- 1,500 Square Feet Available
- Reception/ Waiting Area, Six (6) Private Offices,
   Break Room and Restroom.
- Great layout for Chiropractor, Insurance Company, Real Estate Office, Spa, Massage, Financial Company, Counselor, Medical, etc.,
- Renovated in 2018
- Professionally Managed
- Pylon Signage Available
- Close to Highland's Business District
- Lease Rate: \$2,000 Per Month
- NNN Lease
- 1 Month FREE RENT with a 3 Year Lease Term