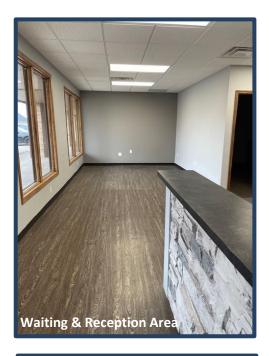

## **PHOTOS**

#### **Professional Office Space**

- 1,500 Square Feet Available
- Reception/ Waiting Area, Six (6) Private Offices,
   Break Room and Restroom.
- Great layout for Chiropractor, Insurance Company, Real Estate Office, Spa, Massage, Financial Company, Counselor, Medical, etc.,
- Renovated in 2018
- Professionally Managed
- Pylon Signage Available
- Close to Highland's Business District
- Lease Rate: \$2,000 Per Month
- NNN Lease
- 1 Month FREE RENT with a 3 Year Lease Term