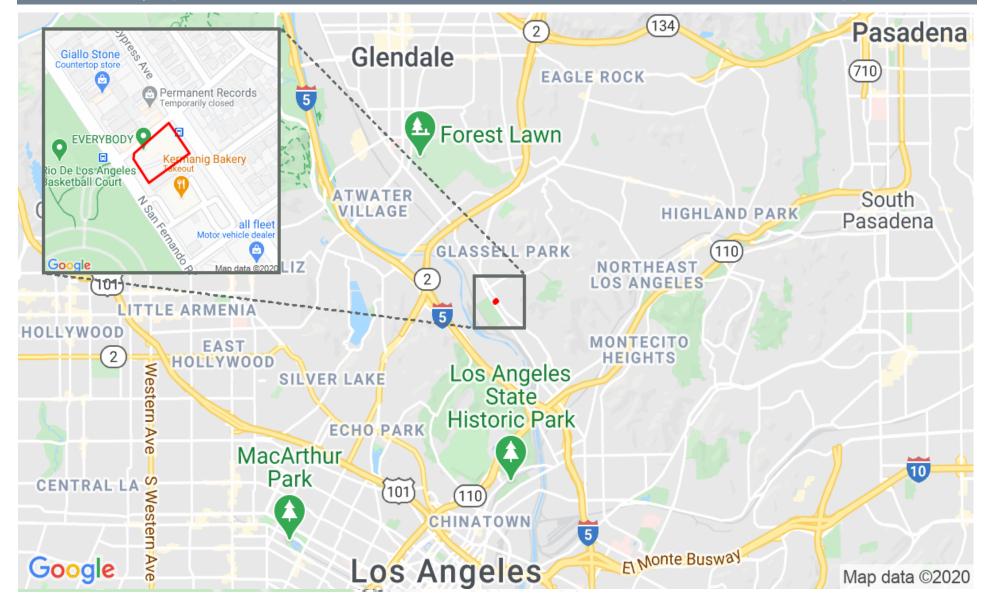

M Fee Covers All Utilities        |
| Lease Type:     | Modified Gross      | > | Reserved Off Street Parking         |
| Zoning:         | MR1-1-CDO-RIO       | > | Full HVAC                           |
| Year Renovated: | 2023                | > | Great Flex Warehouse / Office Space |
| Parking:        | Three               | > | High Visibility Unit                |
| CAM Fee:        | \$400 per month     | > | Private Restroom                    |



The facts contained herein, while not guaranteed as to accuracy, are accurate to the best of our knowledge and belief.

### Floor Plan

#### Cypress Avenue



# Map Location

#### Pacific West Business Properties, Inc.

Pacific West Business Properties, Inc.

**1844 Cypress Ave** 

6624 San Fernando Road Glendale, CA 91201 | 818-244-3000



## Additional Photos