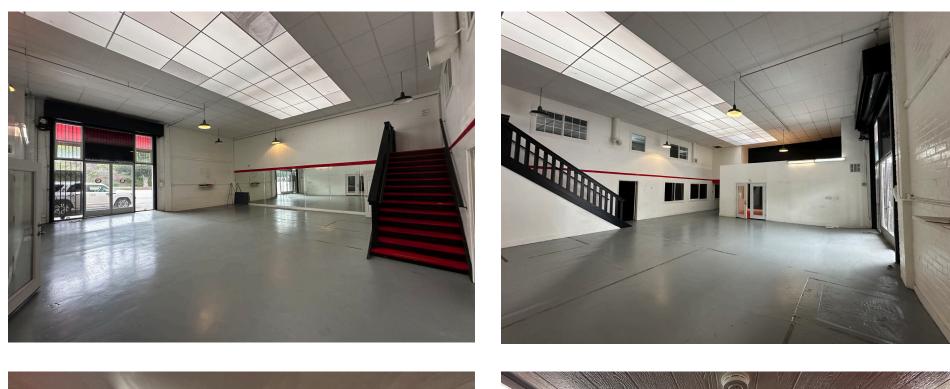

### Unit #102

# Property Information

| Available SF:   | 565 - 3,715 SF      | > | 18 Foot + Clearance                 |
|-----------------|---------------------|---|-------------------------------------|
| Asking Price:   | \$7,987 (\$2.15/sf) | > | CAM Fee Covers All Utilities        |
| Lease Type:     | Modified Gross      | > | Reserved Off Street Parking         |
| Zoning:         | MR1-1-CDO-RIO       | > | Full HVAC                           |
| Year Renovated: | 2023                | > | Great Flex Warehouse / Office Space |
| Parking:        | Three               | > | High Visibility Unit                |
| CAM Fee:        | \$400 per month     | > | Private Restroom                    |