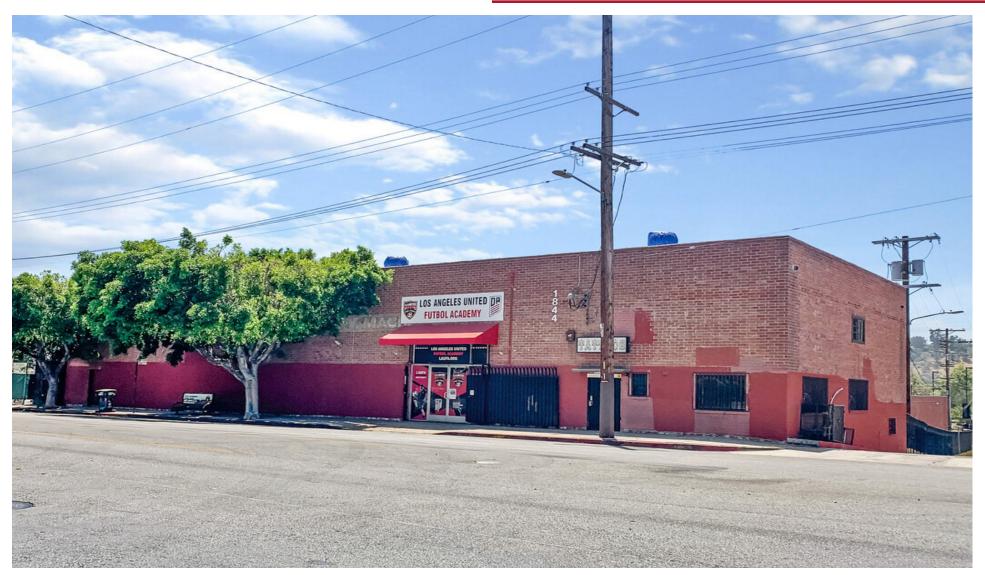

# 1844 Cypress Avenue, #102 Los Angeles | CA

# For Lease



Presented By:

Chris Rohrer 818.624.1180 chris@pacwestonline.com ron@pacwestonline.com DRE#02018754

Ron Rohrer 818.309.0628 DRE#01918399

Randy Rohrer 818.244.3000 randy@pacwestonline.com DRE#00672287

Scott Cox 818.244.3000 scott@pacwestonline.com DRE#01070703



### Unit #102

# Property Information

| Available SF:   | 565 - 3,715 SF      | > | 18 Foot + Clearance                 |
|-----------------|---------------------|---|-------------------------------------|
| Asking Price:   | \$7,987 (\$2.15/sf) | > | CAM Fee Covers All Utilities        |
| Lease Type:     | Modified Gross      | > | Reserved Off Street Parking         |
| Zoning:         | MR1-1-CDO-RIO       | > | Full HVAC                           |
| Year Renovated: | 2023                | > | Great Flex Warehouse / Offi