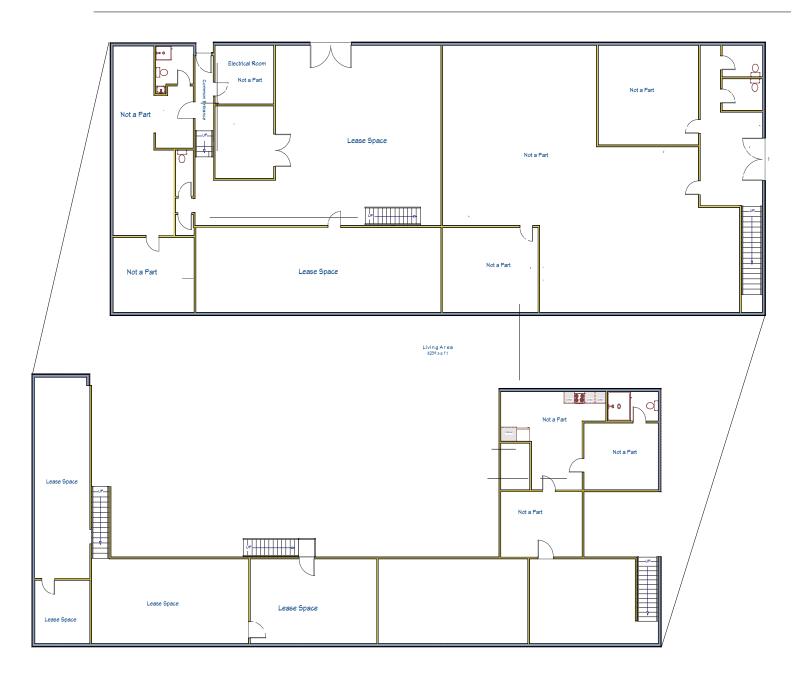

SF      | > | 18 Foot + Clearance                 |
|-----------------|---------------------|---|-------------------------------------|
| Asking Price:   | \$7,987 (\$2.15/sf) | > | CAM Fee Covers All Utilities        |
| Lease Type:     | Modified Gross      | > | Reserved Off Street Parking         |
| Zoning:         | MR1-1-CDO-RIO       | > | Full HVAC                           |
| Year Renovated: | 2023                | > | Great Flex Warehouse / Office Space |
| Parking:        | Three               | > | High Visibility Unit                |
| CAM Fee:        | \$400 per month     | > | Private Restroom                    |



The facts contained herein, while not guaranteed as to accuracy, are accurate to the best of our knowledge and belief.

### Floor Plan

#### Cypress Avenue



# Map Location

#### Pacific West Business Properties, Inc.

Pacific West Business Properties, Inc.

**1844 Cypress Ave** 

6624 San Fernando Road Glendale, CA 91201 | 818-244-3000



## Additional Photos