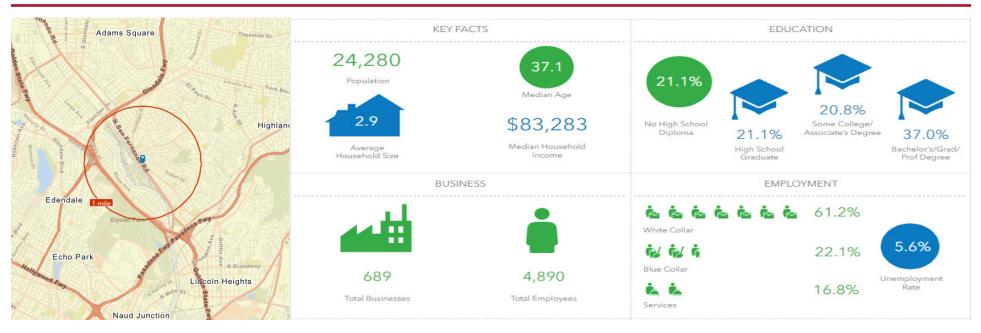

online.com DRE#00672287

Scott Cox 818.244.3000 scott@pacwestonline.com DRE#01070703



### Unit #102

# Property Information

| Available SF:   | 565 - 3,715 SF      | > | 18 Foot + Clearance                 |
|-----------------|---------------------|---|-------------------------------------|
| Asking Price:   | \$7,987 (\$2.15/sf) | > | CAM Fee Covers All Utilities        |
| Lease Type:     | Modified Gross      | > | Reserved Off Street Parking         |
| Zoning:         | MR1-1-CDO-RIO       | > | Full HVAC                           |
| Year Renovated: | 2023                | > | Great Flex Warehouse / Office Space |
| Parking:        | Three               | > | High Visibility Unit                |
| CAM Fee:        | \$400 per month     | > | Private Restroom                    |



The facts contained herein, while not guaranteed as to accuracy, are accurate to the best of our knowledge and belief.

### Floor Plan

#### Cypress Avenue



# Map Location

#### Pacific West Business Properties, Inc.

Pacific West Business Properties, Inc.

**1844 Cypress Ave** 

6624 San Fernando Road Glendale, CA 91201 | 818-244-3000



## Additional Photos