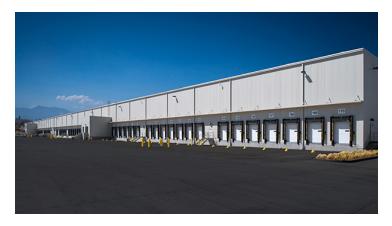

#### PROPERTY SUMMARY

Available SF: 82.500 SF Lease Rate (Shell): \$7.95 SF/YR (NNN) Lot Size: 9.1 Acres OPEX (2021 Estimate): \$1.95/PSF **Building Size (Divisible):** 82.500 SF Grade Level Doors: (2) 12' x 14' **Dock High Doors:** 25 Ceiling Height: 30' Year Built: 2021 Zonina: Industrial Cross Streets: N Union Street **FSFR** Sprinkler Floor: 6" reinforced concrete

#### PROPERTY OVERVIEW

Highly functional design with 30' clear ceiling heights, ample dock loading capability (1 per 4,000 SF) and 120' truck court. LED light fixtures with professional office core to suit. Steel frame construction w/masonry block /metal panel exterior. Abundant on-site parking as well as route or service delivery fleet staging area. Efficient operating expenses. Fully approved with delivery expected Q2 2022.

#### **PROPERTY HIGHLIGHTS**

- Well located high bay warehouse space available for last mile delivery needs.
- In-Fill location in Middletown PA provides opportunity to maximize parcel service (UPS/FedEx) pick up times, allowing late afternoon sales order cut off.
- Quick access to PA Turnpike (I-76), I-81/78 & I-83 nationally recognized transportation corridors via Rt. 581
  Capitol Beltway.
- Greater Harrisburg/Central PA sub-market location offers significant U.S. and Canadian next day ship/return service coverage to nearly 70% of population.
- Available 02 2022.
- Immediate proximity to new Northeast Regional UPS hub, existing Fedex Ground/Freight hubs and new Amazon Logistics last mile delivery hub.
- Located within (3) miles of Harrisburg International Airport (MDT)