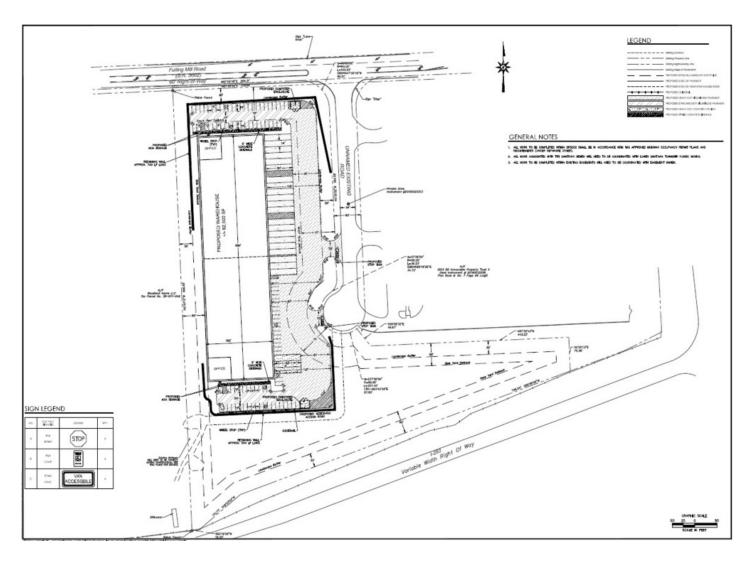

delivery needs.
- In-Fill location in Middletown PA provides opportunity to maximize parcel service (UPS/FedEx) pick up times, allowing late afternoon sales order cut off.
- Quick access to PA Turnpike (I-76), I-81/78 & I-83 nationally recognized transportation corridors via Rt. 581
  Capitol Beltway.
- Greater Harrisburg/Central PA sub-market location offers significant U.S. and Canadian next day ship/return service coverage to nearly 70% of population.
- Available 02 2022.
- Immediate proximity to new Northeast Regional UPS hub, existing Fedex Ground/Freight hubs and new Amazon Logistics last mile delivery hub.
- Located within (3) miles of Harrisburg International Airport (MDT)



50' x 50'

## **ADDITIONAL PHOTOS**







## **AERIAL**





## **FLOOR PLANS**





#### **SITE PLAN**





# **DRIVE TIME**



| Time Dist      |                  |
|----------------|------------------|
| I ime Dist     | TO TO I          |
| Time a Hinalan | I ime Dist       |
|                | Tier-Hissles     |
|                | Dielaser - Hiles |

|   | ups        | FedEx.     | FedEx<br>Ground | <b>ENS</b> | $ \mathbf{x} $ | amazon        | ups        | ADMINISTRATE ADMIN | <b></b> ■ NS | <b>J</b> NS | ups           | FedEx<br>Ground |
|---|------------|------------|-----------------|------------|----------------|---------------|------------|------------------------------------------------------------------------------------------------------------------------------------------------------------------------------------------------------------------------------------------------------