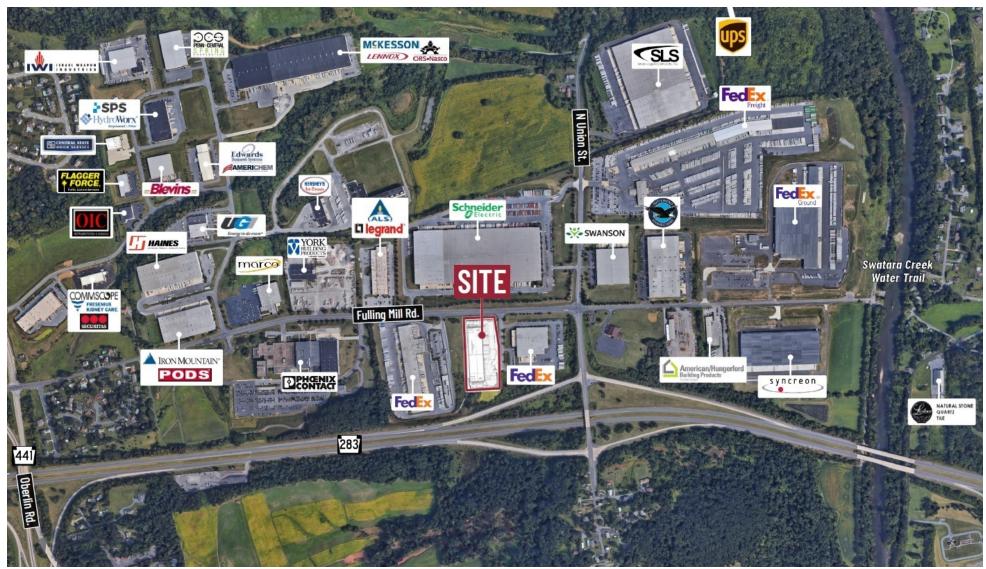

high bay warehouse space available for last mile delivery needs.
- In-Fill location in Middletown PA provides opportunity to maximize parcel service (UPS/FedEx) pick up times, allowing late afternoon sales order cut off.
- Quick access to PA Turnpike (I-76), I-81/78 & I-83 nationally recognized transportation corridors via Rt. 581
  Capitol Beltway.
- Greater Harrisburg/Central PA sub-market location offers significant U.S. and Canadian next day ship/return service coverage to nearly 70% of population.
- Available 02 2022.
- Immediate proximity to new Northeast Regional UPS hub, existing Fedex Ground/Freight hubs and new Amazon Logistics last mile delivery hub.
- Located within (3) miles of Harrisburg International Airport (MDT)



50' x 50'

## **ADDITIONAL PHOTOS**







## **AERIAL**





## **FLOOR PLANS**





#### **SITE PLAN**





# **DRIVE TIME**



| Time Dist      |                  |
|----------------|------------------|
| I ime Dist     | TO TO I          |
| Time a Hinalan | I ime Dist       |
|                | Tier-Hissles     |
|                | Dielaser - Hiles |

|   | ups        | FedEx.     | FedEx<br>Ground | <b>ENS</b> | $ \mathbf{x} $ | amazon        | ups        | ADMINISTRATE ADMIN | <b></b> ■ NS | <b>J</b> NS | ups           | FedEx<br>Ground |
|---|------------|------------|-----------------|------------|----------------|---------------|------------|------------------------------------------------------------------------------------------------------------------------------------------------------------------------------------------------------