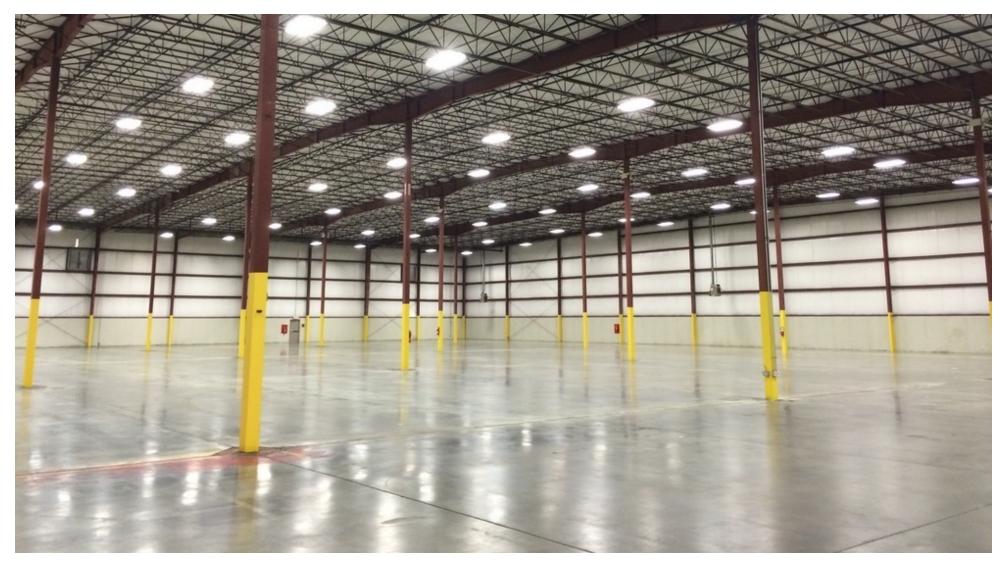

## **ADDITIONAL PHOTOS**

#### PROPERTY OVERVIEW

Highly functional design with 30' clear ceiling heights, ample dock loading capability (1 per 4,000 SF) and 120' truck court. LED light fixtures with professional office core to suit. Steel frame construction w/masonry block /metal panel exterior. Abundant on-site parking as well as route or service delivery fleet staging area. Efficient operating expenses. Fully approved with delivery expected Q2 2022.