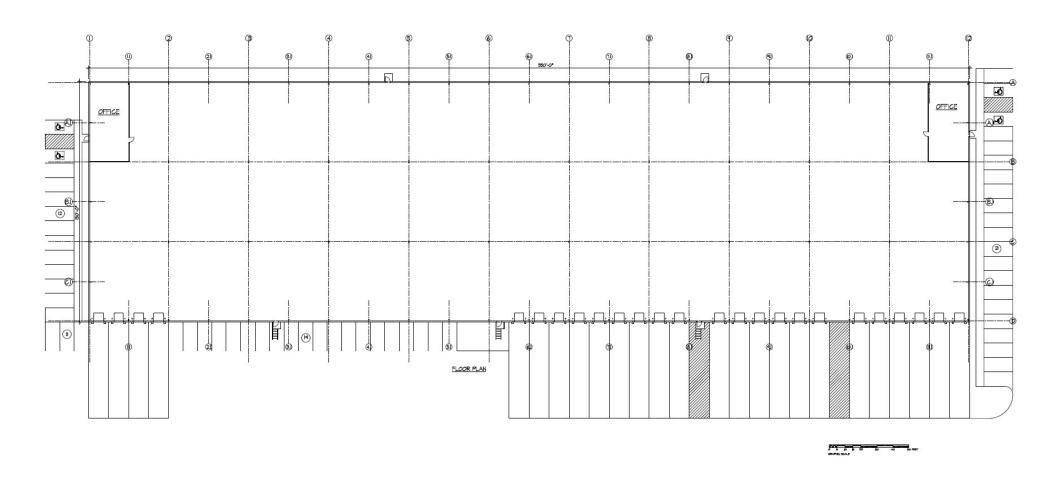

## **FLOOR PLANS**

#### PROPERTY SUMMARY

Available SF: 82.500 SF Lease Rate (Shell): \$7.95 SF/YR (NNN) Lot Size: 9.1 Acres OPEX (2021 Estimate): \$1.95/PSF **Building Size (Divisible):** 82.500 SF Grade Level Doors: (2) 12' x 14' **Dock High Doors:** 25 Ceiling Height: 30' Year Built: 2021 Zonina: Industrial Cross Streets: N Union Street **FSFR** Sprinkler Floor: 6" reinforced concrete