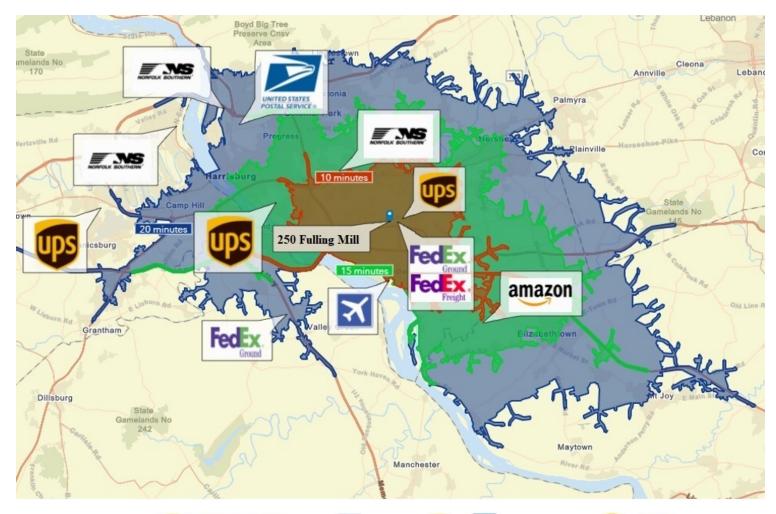

# **DRIVE TIME**

| Time Dist      |                  |
|----------------|------------------|
| I ime Dist     | TO TO I          |
| Time a Hinalan | I ime Dist       |
|                | Tier-Hissles     |
|                | Dielaser - Hiles |

|   | ups        | FedEx.     | FedEx<br>Ground | <b>ENS</b> | $ \mathbf{x} $ | amazon        | ups        | ADMINISTRATE ADMIN | <b></b> ■ NS | <b>J</b> NS | ups           | FedEx<br>Ground |
|---|------------|------------|-----------------|------------|----------------|---------------|------------|--------------------------------------------------------------------------------------------------------------------------------------------------------------------------------------------------------------------------------------------------------------------------------------------------------------------------------------------------------------------------------------------------------------------------------------------------------------------------------------------------------------------------------------------------------------------------------------------------------------------------------------------------------------------------------------------------------------------------------------------------------------------------------------------------------------------------------------------------------------------------------------------------------------------------------------------------------------------------------------------------------------------------------------------------------------------------------------------------------------------------------------------------------------------------------------------------------------------------------------------------------------------------------------------------------------------------------------------------------------------------------------------------------------------------------------------------------------------------------------------------------------------------------------------------------------------------------------------------------------------------------------------------------------------------------------------------------------------------------------------------------------------------------------------------------------------------------------------------------------------------------------------------------------------------------------------------------------------------------------------------------------------------------------------------------------------------------------------------------------------------------|--------------|-------------|---------------|-----------------|
|   | Middletoun | Middletoun | Middletoun      | Rutherford | Middletoun     | Elizabethtoun | Harrirburg | Harrirburg                                                                                                                                                                                                                                                                                                                                                                                                                                                                                                                                                                                                                                                                                                                                                                                                                                                                                                                                                                                                                                                                                                                                                                                                                                                                                                                                                                                                                                                                                                                                                                                                                                                                                                                                                                                                                                                                                                                                                                                                                                                                                                                     | Harrirburg   | Enala       | Mochanicsburg | Louirborry      |
| I | T   D      | T   D      | TD              | T   D      | TD             | T D           | T D        | T D                                                                                                                                                                                                                                                                                                                                                                                                                                                                                                                                                                                                                                                                                                                                                                                                                                                                                                                                                                                                                                                                                                                                                                                                                                                                                                                                                                                                                                                                                                                                                                                                                                                                                                                                                                                                                                                                                                                                                                                                                                                                                                                            | T D          | T D         | T D           | TD              |
| ľ | 4   1.5    | 2   0.4    | 1   0.1         | 11   4     | 6 4            | 11   7.5      | 18   8     | 18   14                                                                                                                                                                                                                                                                                                                                                                                                                                                                                                                                                                                                                                                                                                                                                                                                                                                                                                                                                                                                                                                                                                                                                                                                                                                                                                                                                                                                                                                                                                                                                                                                                                                                                                                                                                                                                                                                                                                                                                                                                                                                                                                        | 17   14      | 19   17     | 23   17       | 20   14         |