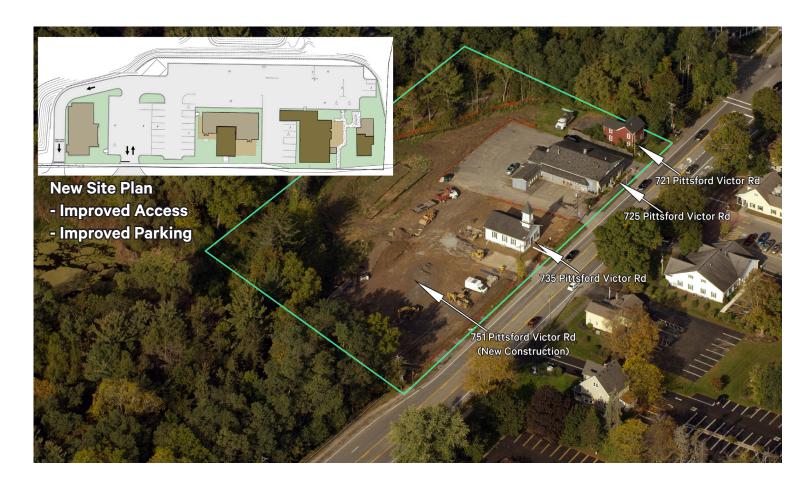

# **Property Overview**

- + High-Visibility Office & Retail Opportunities in Bushnell's Basin, Under New Ownership
- + Master Planned Redevelopment Underway Of Entire Site, With Convenient Parking, Access and Building Improvements
- + 735 Pittsford Victor Rd "Church" Building, Office/Retail, Expanded to 3,300 SF, Available
- + 725 Pittsford Victor Rd "Blue" Multi-Tenant Retail Building, 1,500 SF Available
- + 721 Pittsford Victor Rd "Red" Building, Office/Retail, Expanded To 1,800 SF, Available
- + 751 Pittsford Victor Rd New Construction 3,500 Square Foot, Free Standing Retail Building with Drive Thru