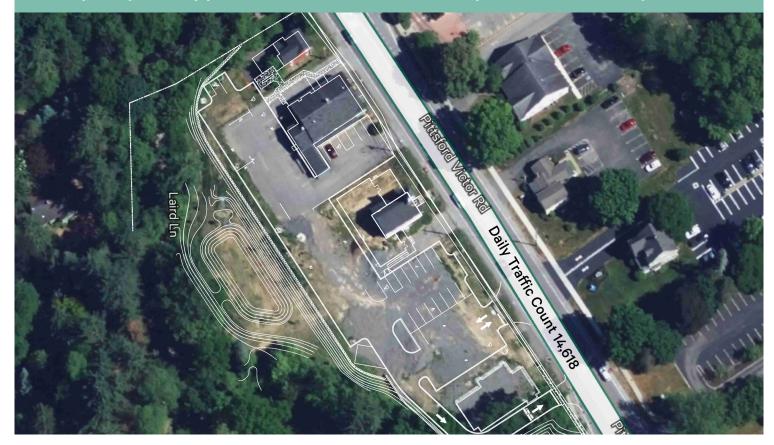

# **Offering Overview**

Under new ownership, mixed-use redevelopment with exposure to Route 96 in the heart of Bushnell's Basin. Unique, customizable retail and office opportunities ranging between 1,800 - 3,500 SF. Busy corridor with a daily traffic count of 14,628 vehicles, immediately accessible from I-490, surrounded by numerous businesses and services.