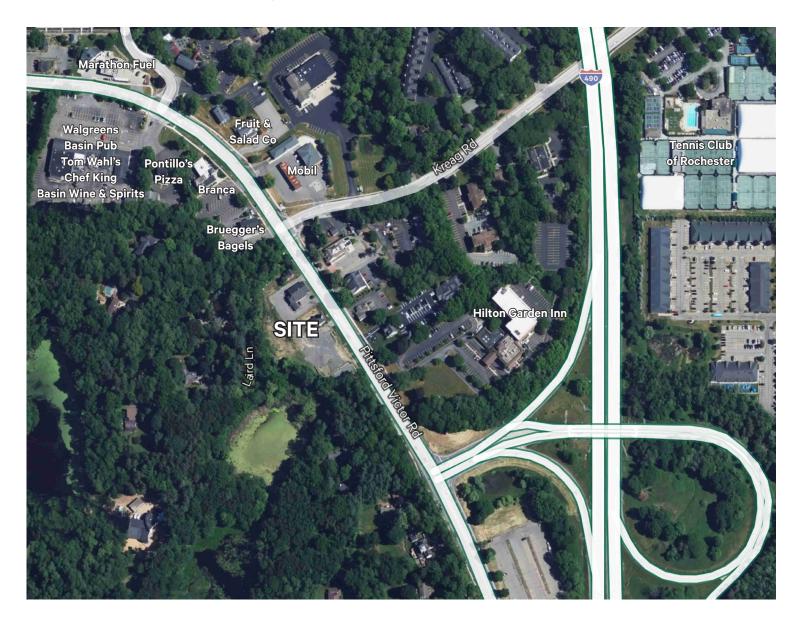

# **Offering Overview**

Under new ownership, mixed-use redevelopment with exposure to Route 96 in the heart of Bushnell's Basin. Unique, customizable retail and office opportunities ranging between 1,800 - 3,500 SF. Busy corridor with a daily traffic count of 14,628 vehicles, immediately accessible from I-490, surrounded by numerous businesses and services.