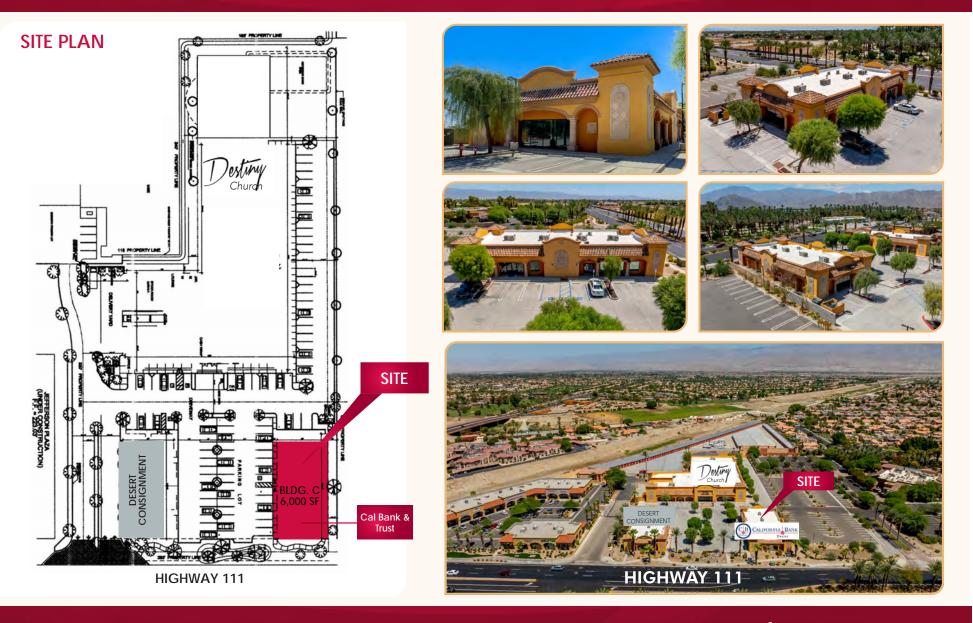

#### **PROPERTY DESCRIPTION**

Address:

**Building Square Footage:** 

Tenancy:

Land Area:

Parking:

**Construction Type:** 

Stories:

Zoning:

Year Built:

HVAC:

Ingress/Egress:

80250 Highway 111, Bldg C Indio, CA 92201

6,000 Square Feet

Cal Bank & Trust - 5 year extended term through November 9, 2029 NNN Lease

0.54± Acres

In Common

Wood Frame

Single Story

CPS with Mixed Use Specific Plan -300

2009

Package Units

Highway 111

73000 Highway 111, Suite 200 | Palm Desert, CA 92260 | www.LeePalmDesert.com | Corp ID # 01911964