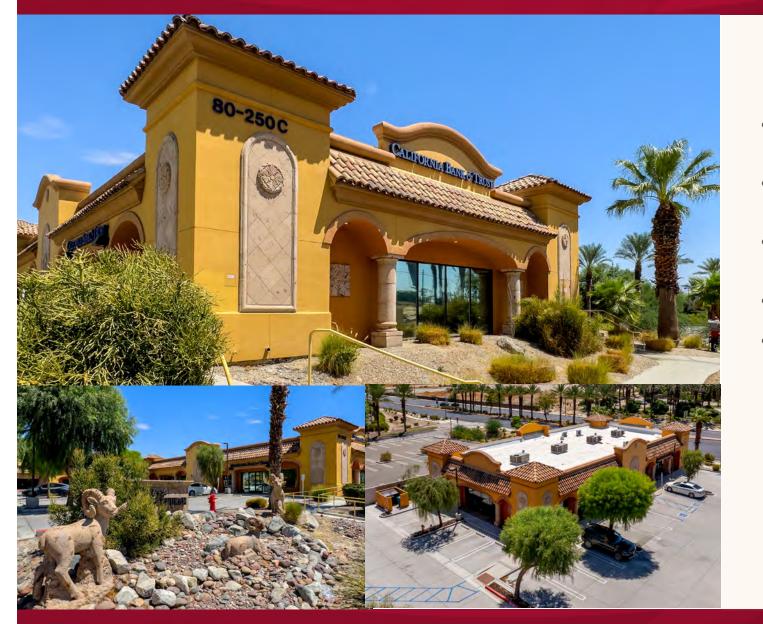

#### BUILDING FOR SALE \$1,750,000.00

- 3,000 SF available for owner-user
- New 5-year lease extension in place with Cal Bank & Trust
- Great Highway 111 frontage, near Jefferson St
- Monument signage available
- Ample parking

#### **PROPERTY DESCRIPTION**

Address:

**Building Square Footage:** 

Tenancy:

Land Area:

Parking:

**Construction Type:** 

Stories:

Zoning:

Year Built:

HVAC:

Ingress/Egress:

80250 Highway 111, Bldg C Indio, CA 92201

6,000 Square Feet

Cal Bank & Trust - 5 year extended term through November 9, 2029 NNN Lease

0.54± Acres

In Common

Wood Frame

Single Story

CPS with Mixed Use Specific Plan -300

2009

Package Units

Highway 111

73000 Highway 111, Suite 200 | Palm Desert, CA 92260 | www.LeePalmDesert.com | Corp ID # 01911964