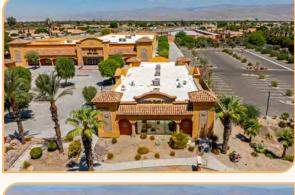

#### BUILDING FOR SALE \$1,750,000.00

- 3,000 SF available for owner-user
- New 5-year lease extension in place with Cal Bank & Trust
- Great Highway 111 frontage, near Jefferson St
- Monument signage available
- Ample parking

#### **PROPERTY DESCRIPTION**

Address:

**Building Square Footage:** 

Tenancy:

Land Area:

Parking:

**Construction Type:** 

Stories:

Zoning:

Year Built:

HVAC:

Ingress/Egress:

80250 Highway 111, Bldg C Indio, CA 92201

6,000 Square Feet

Cal Bank & Trust - 5 year extended term through November 9, 2029 NNN Lease

0.54± Acres

In Common

Wood Frame

Single Story

CPS with Mixed Use Specific Plan -300

2009

Package Units

Highway 111

73000 Highway 111, Suite 200 | Palm Desert, CA 92260 | www.LeePalmDesert.com | Corp ID # 01911964