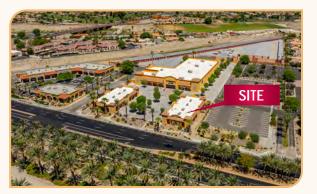

#### BUILDING FOR SALE \$1,750,000.00

- 3,000 SF available for owner-user
- New 5-year lease extension in place with Cal Bank & Trust
- Great Highway 111 frontage, near Jefferson St
- Monument signage available
- Ample parking

#### **PROPERTY DESCRIPTION**

Address:

**Building Square Footage:** 

Tenancy:

Land Area:

Parking:

**Construction Type:** 

Stories:

Zoning:

Year Built:

HVAC:

Ingress/Egress:

80250 Highway 111, Bldg C Indio, CA 92201

6,000 Square Feet

Cal Bank & Trust - 5 year extended term through November 9, 2029 NNN Lease

0.54± Acres

In Common

Wood Frame

Single Story

CPS with Mixed Use Specific Plan -300

2009

Package Units

Highway 111

73000 Highway 111, Suite 200 | Palm Desert, CA 92260 | www.LeePalmDesert.com | Corp ID # 01911964