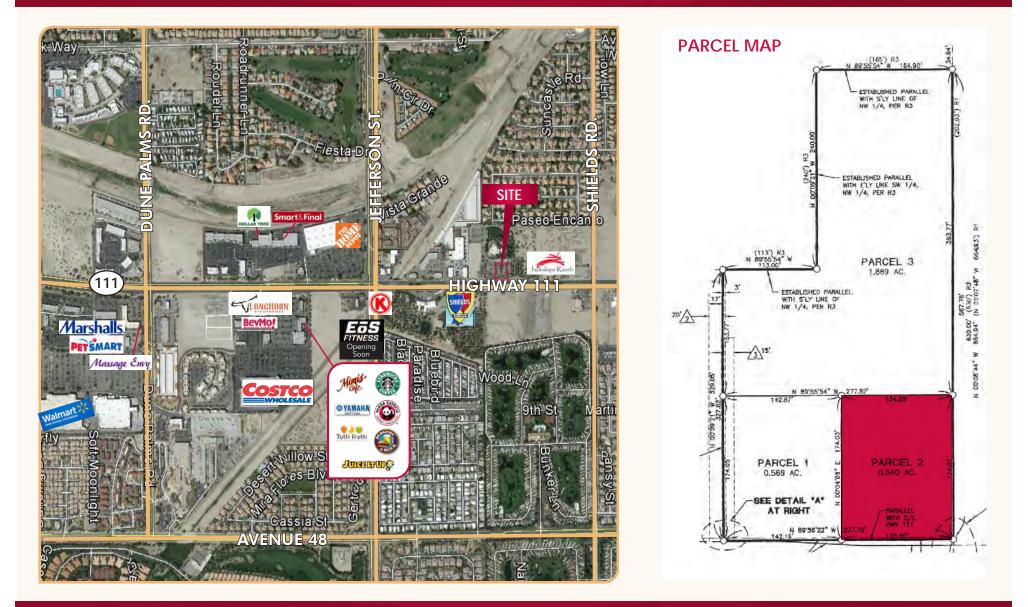

#### **PROPERTY DESCRIPTION**

Address:

**Building Square Footage:** 

Tenancy:

Land Area:

Parking:

**Construction Type:** 

Stories:

Zoning:

Year Built:

HVAC:

Ingress/Egress:

80250 Highway 111, Bldg C Indio, CA 92201

6,000 Square Feet

Cal Bank & Trust - 5 year extended term through November 9, 2029 NNN Lease

0.54± Acres

In Common

Wood Frame

Single Story

CPS with Mixed Use Specific Plan -300

2009

Package Units

Highway 111

73000 Highway 111, Suite 200 | Palm Desert, CA 92260 | www.LeePalmDesert.com | Corp ID # 01911964