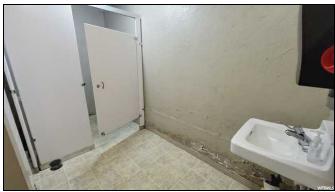

Home office with ceiling fan

Shower room

View of hall

Bathroom with a textured ceiling, sink, a shower with door, and tile flooring

Hall with dark carpet

Bathroom with tile floors and sink

Basement with light tile flooring