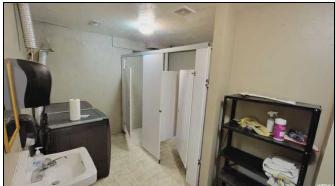

Home office with ceiling fan

Shower room

View of hall

Bathroom with a textured ceiling, sink, a shower with door, and tile flooring

Hall with dark carpet

Bathroom with tile floors and sink

Basement with light tile flooring