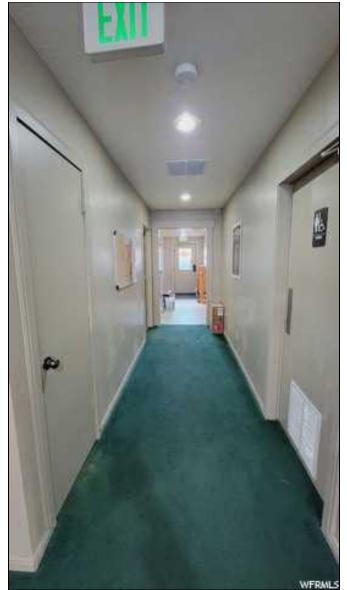

Home office with ceiling fan

Shower room

View of hall

Bathroom with a textured ceiling, sink, a shower with door, and tile flooring

Hall with dark carpet

Bathroom with tile floors and sink

Basement with light tile flooring