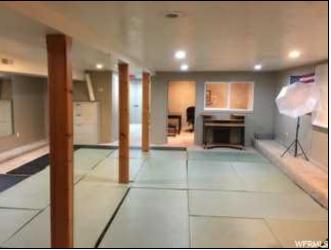

Home office with ceiling fan

Shower room

View of hall

Bathroom with a textured ceiling, sink, a shower with door, and tile flooring

Hall with dark carpet

Bathroom with tile floors and sink

Basement with light tile flooring

Interior space

View of carpeted office space

Sitting room featuring light colored carpet

View of doorway to property