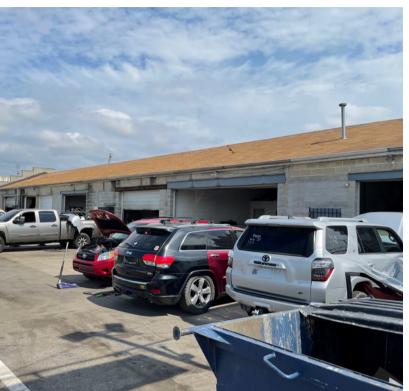

|  |  |
| Permitted Uses    | Junk and Salvage Yards, Equipment &<br>Material Storage Yards, Trucking and<br>Transportation Terminals,<br>Commercial/Personal Vehicle Repair,<br>Maintenance, Sales, Rental |  |  |
| Additional        | Highly visible property at traffic light.<br>Adjacent to Auto Mall & Philadelphia<br>Wholesale Produce Market                                                                 |  |  |

# EXCLUSIVELY REPRESENTED BY THE FLYNN COMPANY



COLIN FLYNN, SIOR CFLYNN@FLYNNCO.COM 215-561-6565 X 123 BEN CONWAY
BCONWAY@FLYNNCO.COM
215-561-6565 X 124



## 6660 ESSINGTON AVE

### INDUSTRIAL OUTSIDE STORAGE SITE | AVAILABLE FOR SALE

### **PROPERTY PHOTOS**





### **ZONING I-3**



| Max. Occupied Area    | 100%                                                                  |  |
|-----------------------|-----------------------------------------------------------------------|--|
| Min. Front Yard Width | 0 ft [3]                                                              |  |
| Min. Side Yard Width  | If used: Buildings <4 stories = 6ft<br>Others = 8 ft [3]              |  |
| Min. Rear Yard Depth  | 8 ft if used [3]                                                      |  |
| Max. Height           | 60 ft if abutting a Residential or SP-PO district; otherwise no limit |  |
| Max. Floor Ratio      | 500%                                                                  |  |

#### **Table Note:**

[3] Where the lot abuts a residential distri