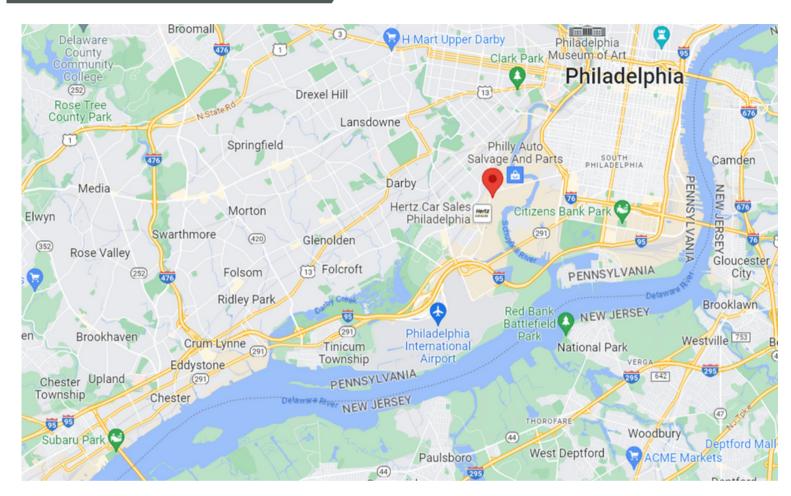

### **LOCATION**

### **DISTANCE TO...**

| I-76                          | 2 Miles   |  |  |
|-------------------------------|-----------|--|--|
| I-95                          | 2.5 Miles |  |  |
| PHL International Airport     | 3 Miles   |  |  |
| Packer Avenue Marine Terminal | 6 Miles   |  |  |
| CSX                           | 6 Miles   |  |  |
| Center City                   | 6 Miles   |  |  |

| Walt Whitman Bridge    | 8.5 Miles |
|------------------------|-----------|
| PSA Penn Terminals     | 9.3 Miles |
| I-476                  | 9.5 Miles |
| Tioga Marine Terminal  | 14 Miles  |
| Commodore Barry Bridge | 17 Miles  |
| Port of Wilmington     | 24 Miles  |