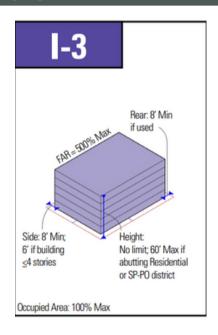

### **ZONING I-3**

| Max. Occupied Area    | 100%                                                                  |  |
|-----------------------|-----------------------------------------------------------------------|--|
| Min. Front Yard Width | 0 ft [3]                                                              |  |
| Min. Side Yard Width  | If used: Buildings <4 stories = 6ft<br>Others = 8 ft [3]              |  |
| Min. Rear Yard Depth  | 8 ft if used [3]                                                      |  |
| Max. Height           | 60 ft if abutting a Residential or SP-PO district; otherwise no limit |  |
| Max. Floor Ratio      | 500%                                                                  |  |