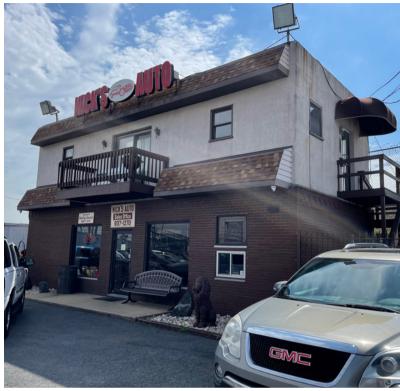

|  |  |
| Permitted Uses    | Junk and Salvage Yards, Equipment &<br>Material Storage Yards, Trucking and<br>Transportation Terminals,<br>Commercial/Personal Vehicle Repair,<br>Maintenance, Sales, Rental |  |  |
| Additional        | Highly visible property at traffic light.<br>Adjacent to Auto Mall & Philadelphia<br>Wholesale Produce Market                                                                 |  |  |

# EXCLUSIVELY REPRESENTED BY THE FLYNN COMPANY



COLIN FLYNN, SIOR CFLYNN@FLYNNCO.COM 215-561-6565 X 123 BEN CONWAY
BCONWAY@FLYNNCO.COM
215-561-6565 X 124



## 6660 ESSINGTON AVE

### INDUSTRIAL OUTSIDE STORAGE SITE | AVAILABLE FOR SALE

### **PROPERTY PHOTOS**





### **ZONING I-3**



| Max. Occupied Area    | 100%                                                                  |  |
|-----------------------|-----------------------------------------------------------------------|--|
| Min. Front Yard Width | 0 ft [3]                                                              |  |
| Min. Side Yard Width  | If used: Buildings <4 stories = 6ft<br>Others = 8 ft [3]              |  |
| Min. Rear Yard Depth  | 8 ft if used [3]                                                      |  |
| Max. Height           | 60 ft if abutting a Residential or SP-PO district; otherwise no limit |  |
| Max. Floor Ratio      | 500%                                                                  |  |

#### **Table Note:**

[3] Where the lot abuts a residential district