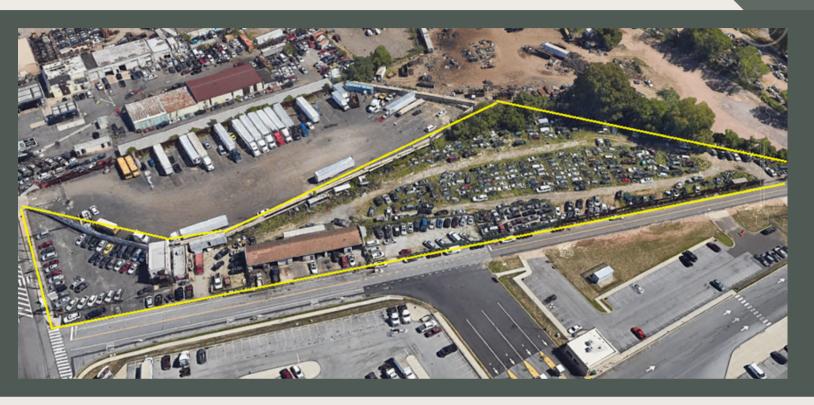

# AVAILABLE FOR SALE

6660 ESSINGTON AVE PHILADELPHIA, PA

| Lot Size       | 2.65 Acres                                                         |  |  |
|----------------|--------------------------------------------------------------------|--|--|
| Building Sizes | Office 1,400 SF (2 story)<br>Rear Office 550 SF<br>Garage 2,750 SF |  |  |
| Loading        | 7 Drive-in Doors                                                   |  |  |
| Ceiling Height | 12'                                                                |  |  |
| Parking        | 26 car parking space in front lot                                  |  |  |
| Zoning         | I-3 Heavy Industrial                                               |  |  |

| Real Estate Taxes | \$9,407                                                                                                                                                                       |  |  |
|-------------------|-------------------------------------------------------------------------------------------------------------------------------------------------------------------------------|--|--|
| Current Use       | Auto Sales, Repair, and Salvage Yard                                                                                                                                          |  |  |
| Permitted Uses    | Junk and Salvage Yards, Equipment &<br>Material Storage Yards, Trucking and<br>Transportation Terminals,<br>Commercial/Personal Vehicle Repair,<br>Maintenance, Sales, Rental |  |  |
| Additional        | Highly visible property at traffic light.<br>Adjacent to Auto Mall & Philadelphia<br>Wholesale Produce Market                                                                 |  |  |

### **LOCATION**