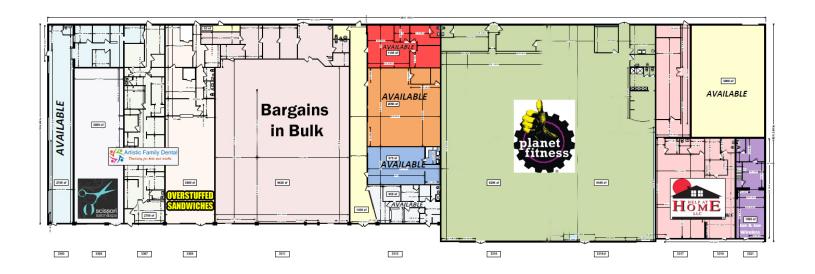

#### **DETAILS**

| Available SF  | 1,550 - 6,515 SF               |
|---------------|--------------------------------|
| Lease Rate    | \$10.00 - 12.00 SF/Yr<br>(NNN) |
| NNN's         | Approx \$3.50/SF               |
| Lot Size      | 1.27 Acres                     |
| Building Size | 50,101 SF                      |
| Year Built    | 1965                           |
| Zoning        | Commercial                     |
| Market        | Highland                       |
| Cross Streets | West 45th Street &             |
|               |                                |

#### **PROPERTY OVERVIEW**

Highly visible retail space available for lease at Highland Square anchored by Planet Fitness and adjacent to Dollar General. The center is well located along 45th Avenue with a wide array of available units space ranging from 1,550 - 6,515 square feet with a variety of interior layouts. The property is less than 2-miles from Interstate 94 (I-94) and Indianapolis Boulevard, providing customers, commuters and delivery vehicles convenient access to the property. Strong mix of co-tenants including Planet Fitness, Overstuffed Sandwiches, Scissori Salon, Artistic Family Dental, Help at Home, and Joe & Joe Wireless. National retailers nearby include Dollar Genera, adjacent to the building to the east, CVS/Pharmacy, Walgreens, ACE Hardware, Sprint, All-State Insurance, and Family

#### PROPERTY HIGHLIGHTS

- Various retail and office units available along 45th Street in Highland
- Tenant signage facing 45th Avenue provides visibility and exposure to approximately 17,000 VPD
- Turn key leasing opportunities for a small scale grocer and a fitness facility