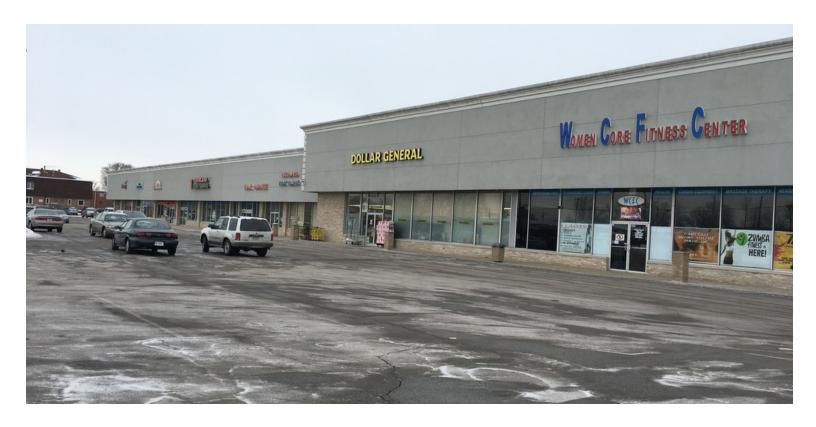

#### **PROPERTY OVERVIEW**

Highly visible retail space available for lease at Highland Square anchored by Planet Fitness and adjacent to Dollar General. The center is well located along 45th Avenue with a wide array of available units space ranging from 1,550 - 6,515 square feet with a variety of interior layouts. The property is less than 2-miles from Interstate 94 (I-94) and Indianapolis Boulevard, providing customers, commuters and delivery vehicles convenient access to the property. Strong mix of co-tenants including Planet Fitness, Overstuffed Sandwiches, Scissori Salon, Artistic Family Dental, Help at Home, and Joe & Joe Wireless. National retailers nearby include Dollar Genera, adjacent to the building to the east, CVS/Pharmacy, Walgreens, ACE Hardware, Sprint, All-State Insurance, and Family

## **FOR LEASE**

Prime Leasing Opportunity Along 45th Street Anchored By Planet Fitness and Adjacent to Dollar General

3303-3345 West 45th Street | Highland, IN 46408

**ADDITIONAL PHOTOS** 

3303-3345 West 45th Street | Highland, IN 46408