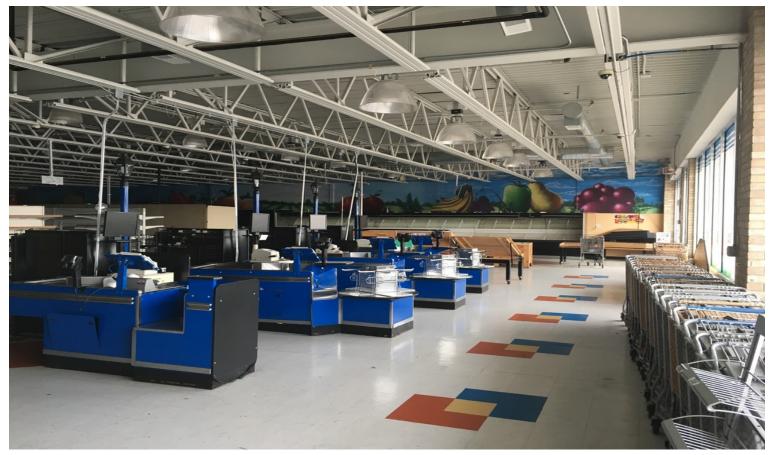

## **FOR LEASE**

Prime Leasing Opportunity Along 45th Street Anchored By Planet Fitness and Adjacent to Dollar General

3303-3345 West 45th Street | Highland, IN 46408

**ADDITIONAL PHOTOS** 

3303-3345 West 45th Street | Highland, IN 46408

# ADDITIONAL PHOTOS