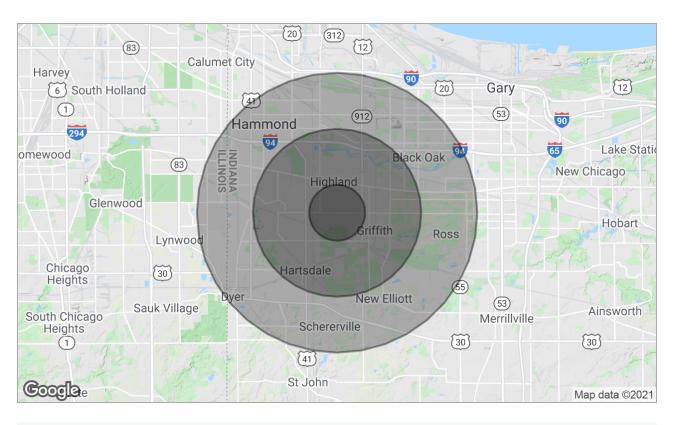

### **LOCATION MAPS**

Frontline Real Estate Partners 477 Elm Place Highland Park, IL 60035 frontlinerepartners.com

**ANDREW RUBIN** Senior Vice President

arubin@frontlinerepartners.com (P) 224.628.4005 (C) 224.628.4005

### **DEMOGRAPHICS MAP**

| POPULATION          | 1 MILE    | 3 MILES   | 5 MILES   |
|---------------------|-----------|-----------|-----------|
| TOTAL POPULATION    | 10,380    | 76,905    | 186,052   |
| POPULATION DENSITY  | 10,380    | 76,905    | 186,052   |
| MEDIAN AGE          | 41.5      | 39.7      | 39.1      |
| MEDIAN AGE (MALE)   | 38.9      | 37.9      | 37.3      |
| MEDIAN AGE (FEMALE) | 44.3      | 41.6      | 40.9      |
| HOUSEHOLDS & INCOME | 1 MILE    | 3 MILES   | 5 MILES   |
| TOTAL HOUSEHOLDS    | 4,108     | 30,679    | 71,710    |
| # OF PERSONS PER HH | 2.5       | 2.5       | 2.6       |
| AVERAGE HH INCOME   | \$68,651  | \$68,737  | \$67,994  |
| AVERAGE HOUSE VALUE | \$167,796 | \$171,210 | \$186,686 |