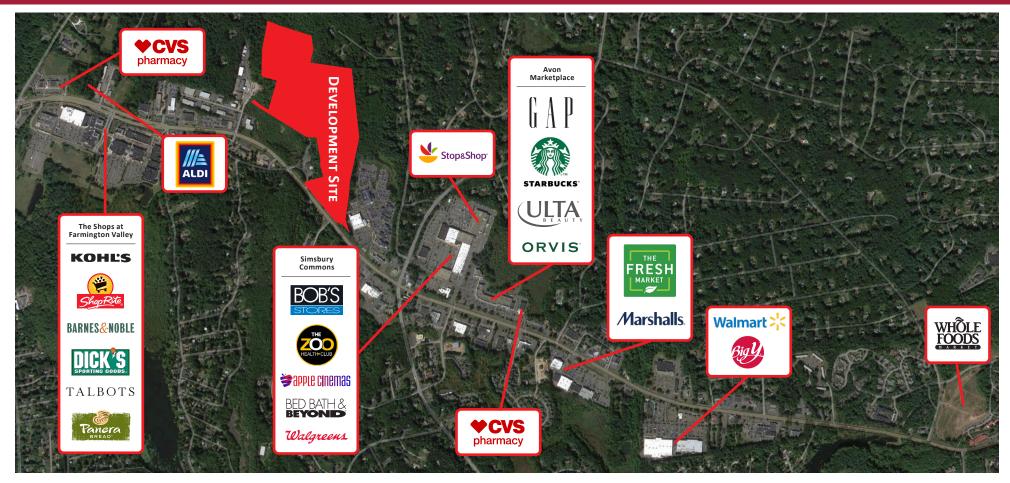

## 15 ALBANY TURNPIKE, SIMSBURY AND CANTON, CONNECTICUT • AN AFFLUENT, HIGH-TRAFFIC LOCATION

RM Bradley is pleased to offer up to four pad sites for sale or for lease. The owner is willing to configure the land to the need of each individual user. Potential uses include a white table cloth restaurant with an outdoor deck and stunning views to Talcott Mountain, fast casual dining, bank branch, gas and convenience store. 15 Albany Turnpike is located at the border of Avon, Canton and Simsbury. The Route 44 corridor runs through these towns, connecting the capitol city of Hartford to these first ring suburbs and eventually, Litchfield County.

| DEMOGRAP | MEDIAN                  |                     |
|----------|-------------------------|---------------------|
| Town     | ESTIMATED<br>POPULATION | HOUSEHOLD<br>INCOME |
| Avon     | 19,785                  | \$125,536           |
| CANTON   | 10,902                  | \$90,594            |
| SIMSBURY | 25,395                  | \$119,588           |