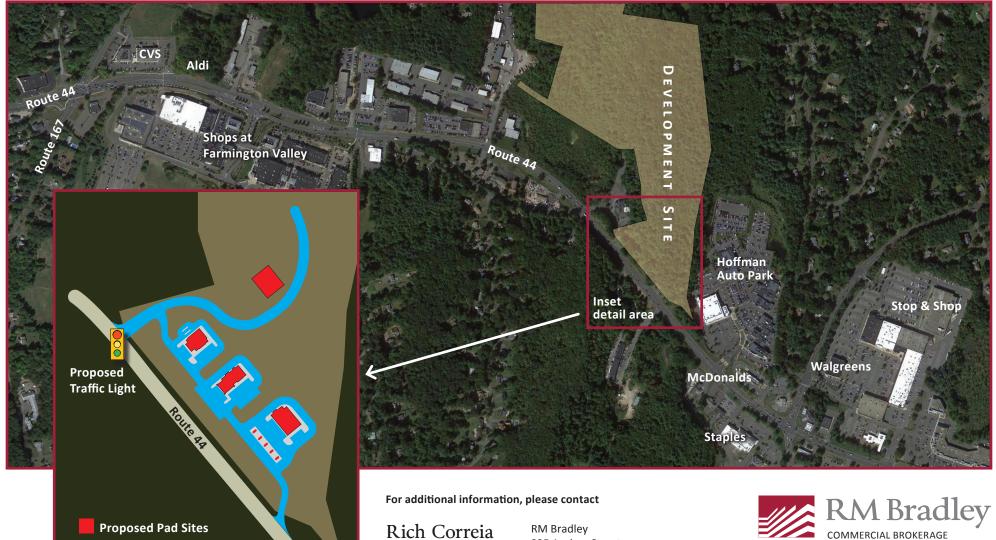

## **Retail Pad Sites Available**

Simsbury and Canton, Connecticut

- Over 1000 feet of frontage on the westbound side of Route 44 in Simsbury and Canton
- Up to four 1 to 4 acre sites available for sale or for lease
- Traffic count is over 30,000 cars per day

## 15 ALBANY TURNPIKE, SIMSBURY AND CANTON, CONNECTICUT • AN AFFLUENT, HIGH-TRAFFIC LOCATION

RM Bradley is pleased to offer up to four pad sites for sale or for lease. The owner is willing to configure the land to the need of each individual user. Potential uses include a white table cloth restaurant with an outdoor deck and stunning views to Talcott Mountain, fast casual dining, bank branch, gas and convenience store. 15 Albany Turnpike is located at the border of Avon, Canton and Simsbury. The Route 44 corridor runs through these towns, connecting the capitol city of Hartford to these first ring suburbs and eventually, Litchfield County.