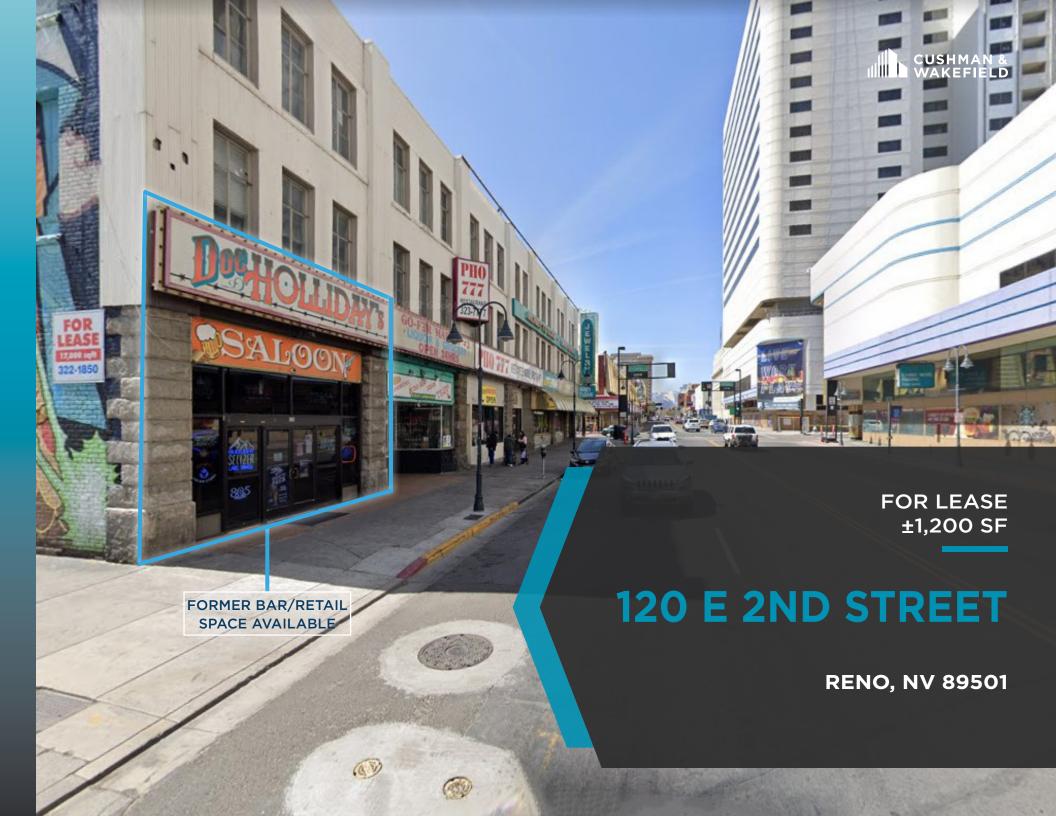

### 120 E 2ND STREET

The Reno Cushman & Wakefield Retail team is pleased to present  $\pm 1,200$  SF of former bar / retail space for lease in downtown Reno.

The retail space is located in the center of downtown, formerly Doc Holidays Saloon. The location is in close proximity to Greater Nevada Field, home of the Reno Aces. Next to the ball park, a 368-unit apartment complex and parking garage, and the mixed use Reno City Center development w/ 530 residential units, 78,500 SF of retail space and 150,000 SF of office space.

## **PROPERTY DETAILS**

- » Asking Price: Call broker for pricing
- » Available SF: ±1,200 SF
- » Currently vacant
- » Built in 1940
- » 12ft+ Clearance Height
- » Zoning: MD-RD
- » APN: 011-072-10 (Washoe County)