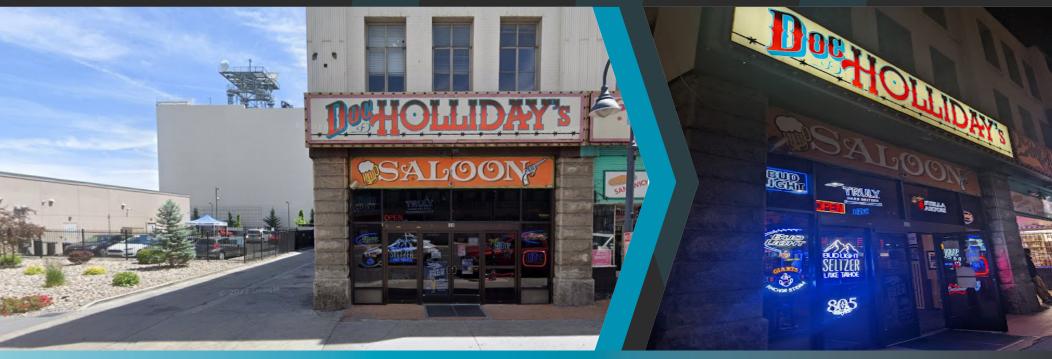

### 120 E 2ND STREET

The Reno Cushman & Wakefield Retail team is pleased to present  $\pm 1,200$  SF of former bar / retail space for lease in downtown Reno.

The retail space is located in the center of downtown, formerly Doc Holidays Saloon. The location is in close proximity to Greater Nevada Field, home of the Reno Aces. Next to the ball park, a 368-unit apartment complex and parking garage, and the mixed use Reno City Center development w/ 530 residential units, 78,500 SF of retail space and 150,000 SF of office space.

## **PROPERTY DETAILS**

- » Asking Price: Call broker for pricing
- » Available SF: ±1,200 SF
- » Currently vacant
- » Built in 1940
- » 12ft+ Clearance Height
- » Zoning: MD-RD
- » APN: 011-072-10 (Washoe County)