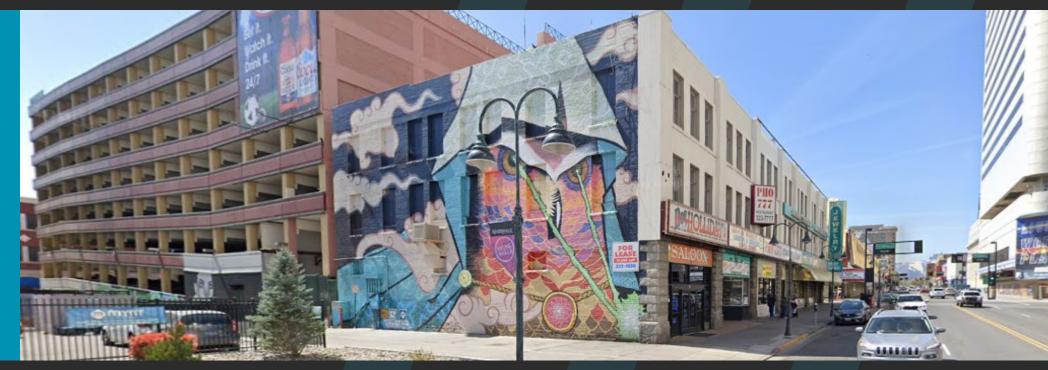

### 120 E 2ND STREET

The Reno Cushman & Wakefield Retail team is pleased to present  $\pm 1,200$  SF of former bar / retail space for lease in downtown Reno.

The retail space is located in the center of downtown, formerly Doc Holidays Saloon. The location is in close proximity to Greater Nevada Field, home of the Reno Aces. Next to the ball park, a 368-unit apartment complex and parking garage, and the mixed use Reno City Center development w/ 530 residential units, 78,500 SF of retail space and 150,000 SF of office space.

## **OPPORTUNITY BENEFITS**

Former Bar/Saloon.

Across the street from Reno City Center (RCC) Mixed Use Project.

RCC includes 530 residential units, ±78,500 SF of retail space and ±150,000 SF of office space.

Close proximity to Greater Nevada Field, Home of the Reno Aces.

Under Construction - 368-unit apartment complex and parking garage.

Tenant Improvement Allowance available.