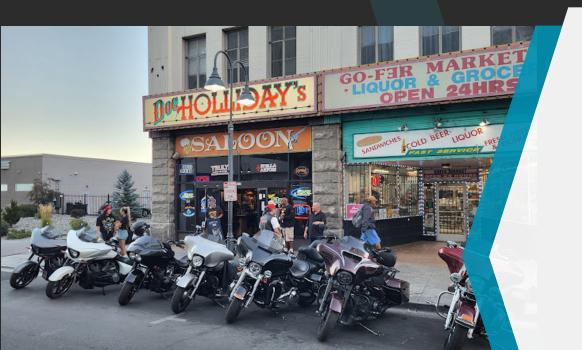

### 120 E 2ND STREET

The Reno Cushman & Wakefield Retail team is pleased to present  $\pm 1,200$  SF of former bar / retail space for lease in downtown Reno.

The retail space is located in the center of downtown, formerly Doc Holidays Saloon. The location is in close proximity to Greater Nevada Field, home of the Reno Aces. Next to the ball park, a 368-unit apartment complex and parking garage, and the mixed use Reno City Center development w/ 530 residential units, 78,500 SF of retail space and 150,000 SF of office space.

## **OPPORTUNITY BENEFITS**

Former Bar/Saloon.

Across the street from Reno City Center (RCC) Mixed Use Project.

RCC includes 530 residential units, ±78,500 SF of retail space and ±150,000 SF of office space.