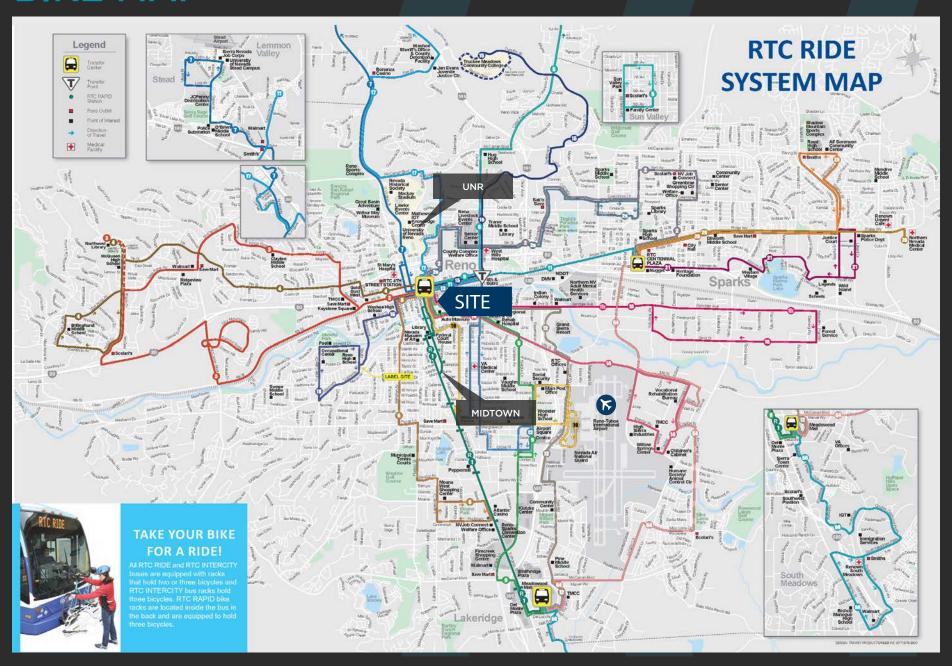

## **BIKE MAP**

### NUMBER OF HOUSEHOLDS

 1 MILE
 3 MILES
 5 MILES

 11,262
 59,338
 101,854

Source: ESRI 2022

TO MIDTOWN 3 MINS

TO RENO TAHOE INT AIRPORT
7 MINS

TO UNR 3 MINS