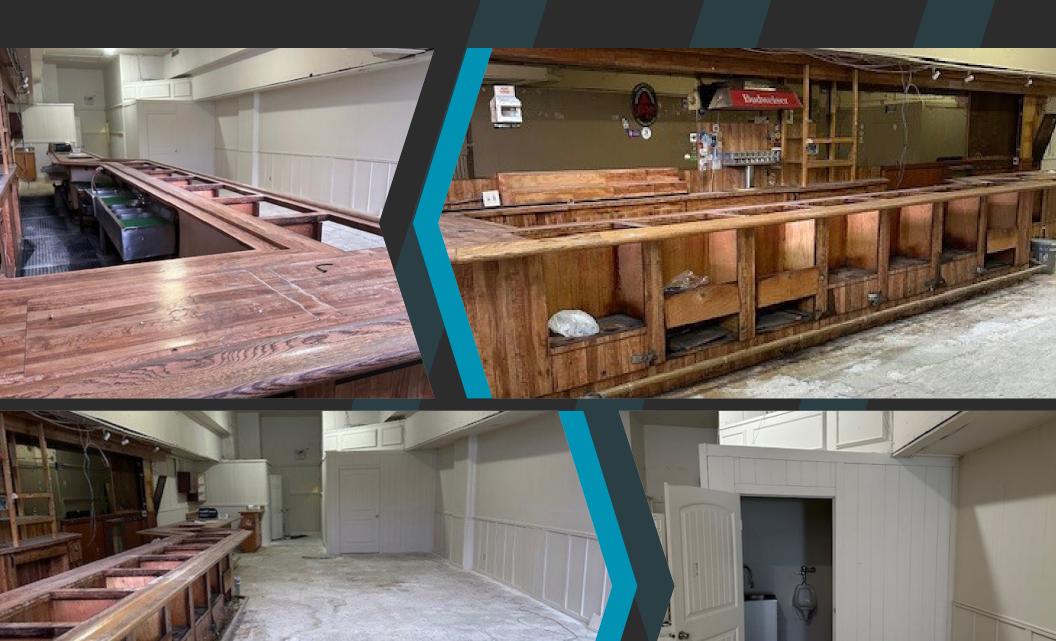

## **PROPERTY DETAILS**

- » Asking Price: Call broker for pricing
- » Available SF: ±1,200 SF
- » Currently vacant
- » Built in 1940
- » 12ft+ Clearance Height
- » Zoning: MD-RD
- » APN: 011-072-10 (Washoe County)