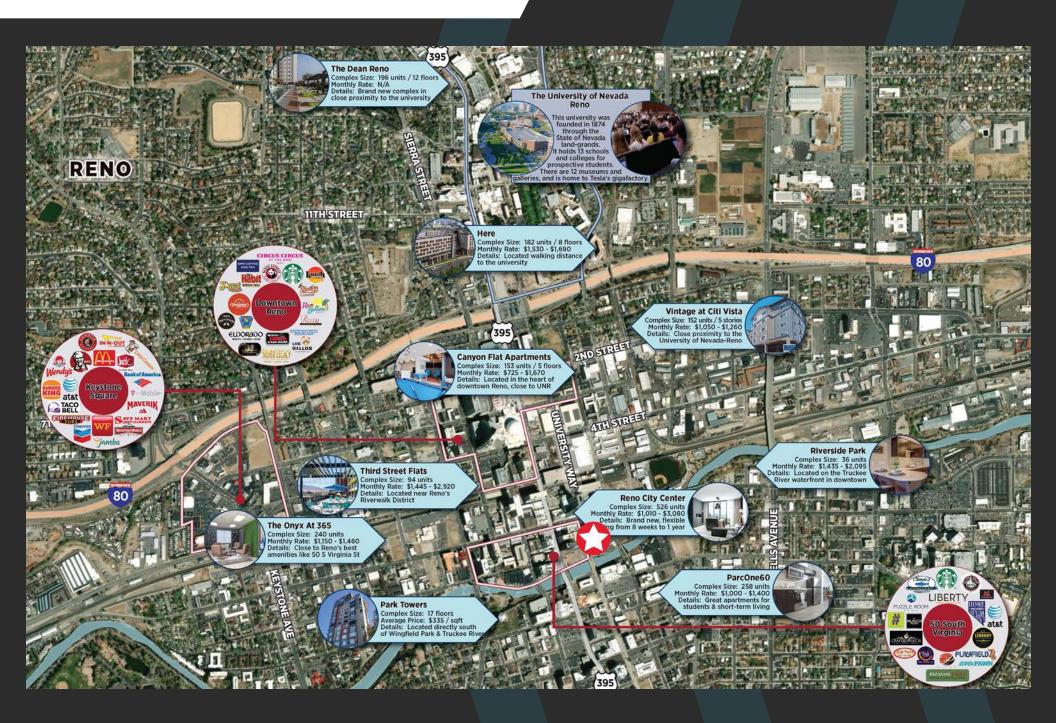

arking garage, and the mixed use Reno City Center development w/ 530 residential units, 78,500 SF of retail space and 150,000 SF of office space.



## **OPPORTUNITY BENEFITS**





Former Bar/Saloon.



Across the street from Reno City Center (RCC) Mixed Use Project.



RCC includes 530 residential units, ±78,500 SF of retail space and ±150,000 SF of office space.



Close proximity to Greater Nevada Field, Home of the Reno Aces.



Under Construction - 368-unit apartment complex and parking garage.



Tenant Improvement Allowance available.



## **PROPERTY DETAILS**

- » Asking Price: Call broker for pricing
- » Available SF: ±1,200 SF
- » Currently vacant
- » Built in 1940
- » 12ft+ Clearance Height
- » Zoning: MD-RD
- » APN: 011-072-10 (Washoe County)







# **NEARBY AMENITIES**





## **BIKE MAP**









### **AVERAGE POPULATION**

 1 MILE
 3 MILES
 5 MILES

 21,522
 138,750
 247,075



### **AVERAGE HOUSEHOLD INCOME**

 1 MILE
 3 MILES
 5 MILES

 \$66,774
 \$78,042
 \$87,883



### NUMBER OF HOUSEHOLDS

 1 MILE
 3 MILES
 5 MILES

 11,262
 59,338
 101,854

Source: ESRI 2022

TO MIDTOWN 3 MINS

TO RENO TAHOE INT AIRPORT
7 MINS

TO UNR 3 MINS



### For more information, please contact:



Michael Maloney
Director
+1 775 851 5320
michael.maloney@cushwake.com
LIC #S.0166897



©2024 Cushman & Wakefield. All rights reserved. The information contained in this communication is strictly confidential. This information has been obtained from sources believed to be reliable but has not been verified. NO WARRANTY OR REPRESENTATION, EXPRESS OR IMPLIED, IS MADE AS TO THE COND